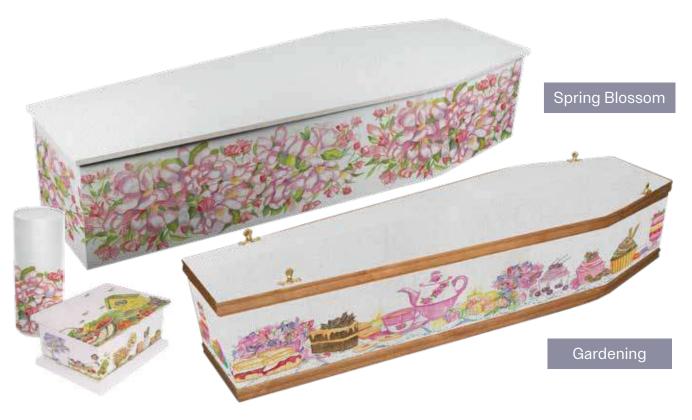

### FLORAL TRIBUTE

These floral designs offer a softer, more colourful alternative to a traditional wood coffin and can hold special significance. Poppies are well known for their link to remembrance, Daffodils can signify re-birth and renewal, while roses represent love and passion. Choose a flower which was special to your loved one. All designs can be personalised.

### HOBBIES & PASSIONS

Football Theme

Be it painting, fishing or gardening, design can create the appropriate picture coffin, and even utilise personal photographs if desired. If the deceased had a particular interest not depicted here, design can create a concept that incorporates your imagery. All designs can be personalised as pictured.