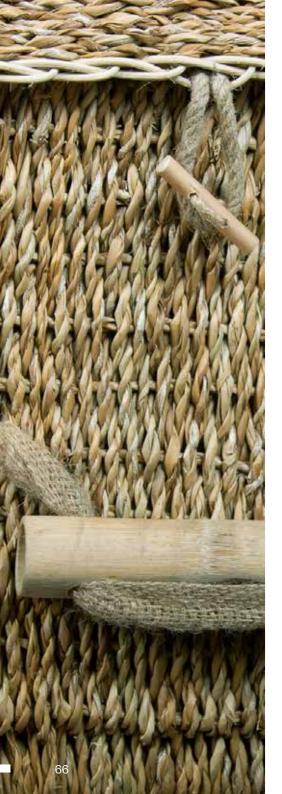

## SEAGRASS

Local 'Hogla' freshwater plants, also known as seagrass, are abundant along riverbanks in Noakhali, Bangladesh. Harvested twice a year, they're sun-dried and woven onto bamboo frames. These coffins come in an oval shape, featuring six jute rope handles, wooden toggle fastenings, and a cotton liner. Handles are woven through the base for full load-bearing support. They are plastic-free and FFMA certified for quality.

#### Seagrass

5 ft 9 x 20 x 13 inches 6 ft 2 x 22 x 13 6 ft 4 x 24 x 14 6 ft 8 x 26 x 16

For detail & stock visibility visit WWW.THECOUNTRYRANGE.CO.UK