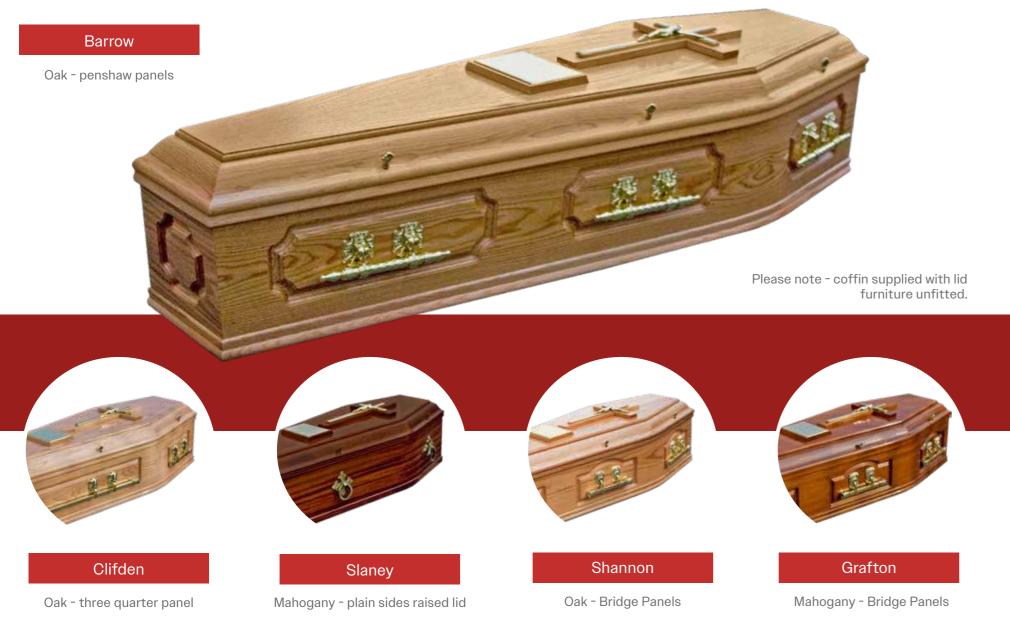

A selection of traditional coffins, manufactured using wood-effects, veneers and solid timbers. They are certified by the Forest Stewardship Council for responsible wood sourcing and carry Funeral Furnishing Manufacturer's Association certification, suitable for cremation and burial, offering a wide choice of internal and external fittings. Represented in this catalogue are our more popular models.

Solids - Solid wood coffins, crafted directly from sustainable forest timber, exhibit unique grain patterns and colours. Meticulously made with furniture-grade woods like oak and redwood, they offer various styles, including plain, premium raised lids, deep panel sides, with butt or mitre joints. A luxurious Italian range with hand-carved details is also available, as well as a range of sustainable woodland options.