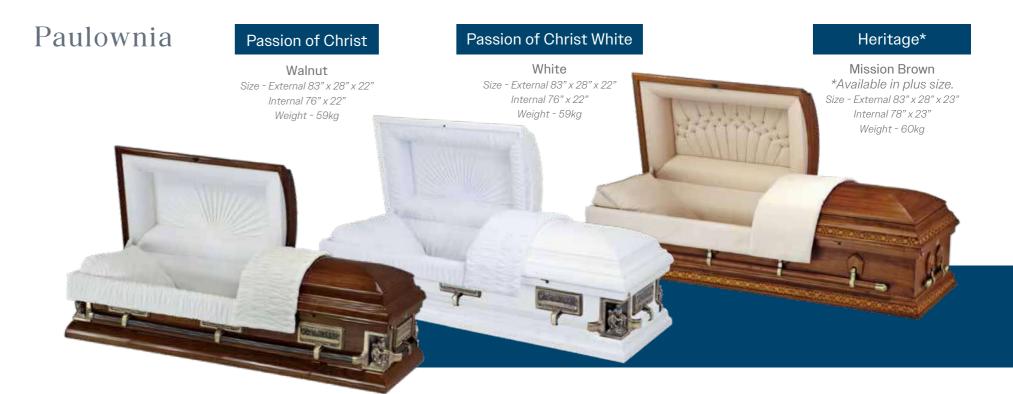

UARDIANCASKETS.CO.UK

## PRINTED INTERIOR PANELS

An extensive line of personalised cap panels designed and supplied to fit a casket of your choice. These can be personalised with imagery and wording. Supply a design or idea for us to proof for your approval as below. Examples shown on an American-style wood and metal casket.



#### Examples

Family Photos, Landscapes, Art, Sports & Hobbies.



## AMERICAN-STYLE WOOD CASKETS

An extensive line of finely-crafted solid hardwood and veneer caskets, explored globally to find superb-quality wood species to satisfy all. Fitted with a range of luxurious velvet interiors. *FFMA - 267-003384 for all solid wood caskets*.



For full stock detail and more styles visit - WWW.GUARDIANCASKETS.CO.UK

### Solid Wood



### Solid Wood - Coloured Range





#### Virginia

Venetian Cherry Size - External 83" x 28" x 22" Internal 78" x 24" Weight - 56kg



#### Wellington

Walnut Size - External 83" x 28" x 22" Internal 78" x 24" Weight - 54kg



#### Stewart

Size - External 83" x 28" x 22" Internal 78" x 24" Weight - 57kg



#### Madison

Walnut Size - External 83" x 29" x 24" Internal 80" x 27" Weight - 58kg



For full stock detail and more styles visit - WWW.GUARDIANCASKETS.CO.UK



## ENGLISH CASKETS

All English Caskets are made using the finest graded timber sourced from well managed and sustainable forests. Fitted inside to your specification in a selection of colours. They are manufactured in a standard size of 6 ft 2" inches x 22" x 14" & 6 ft 4" X 24" x 14". English Caskets *FFMA - 267-000093*.



### Solid Wood Caskets

All Engli