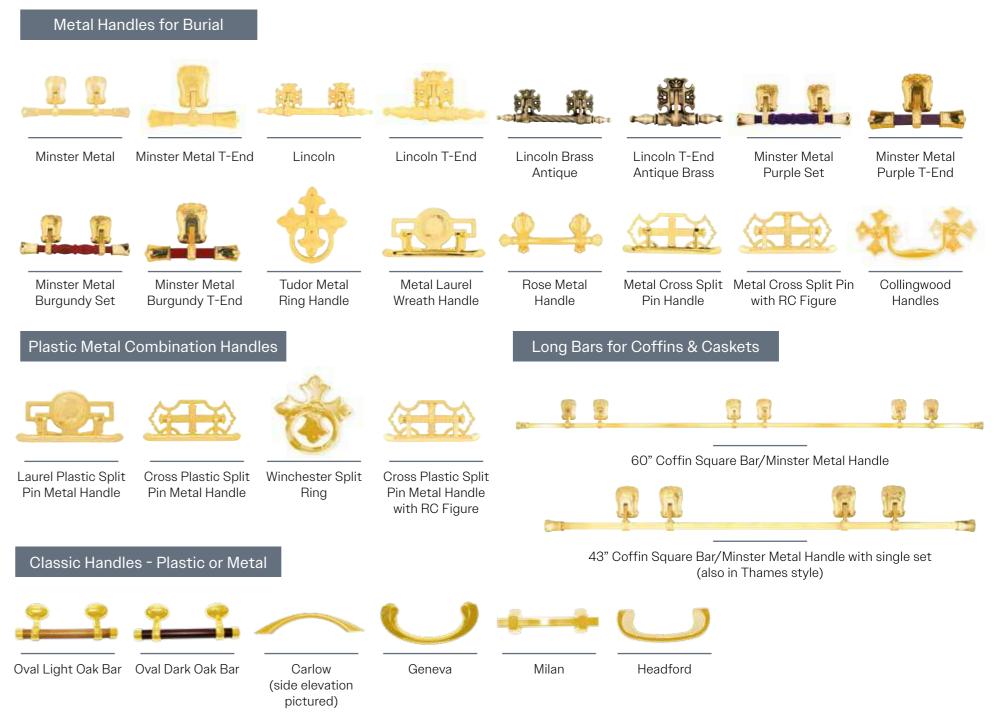

#### FURNITURE

A diverse selection of coffin furniture, ranging from handles to decorative accents, is available in both metal and plastic materials, catering to various preferences and budget considerations. Whether opting for sleek metallic finishes or lightweight and durable plastic designs, funeral arrangers can find suitable coffin and memorial furniture to complement any style or need. Many products found in this section are available in a choice of finishes – either Electro Brass (EB) or Nickel (NP).