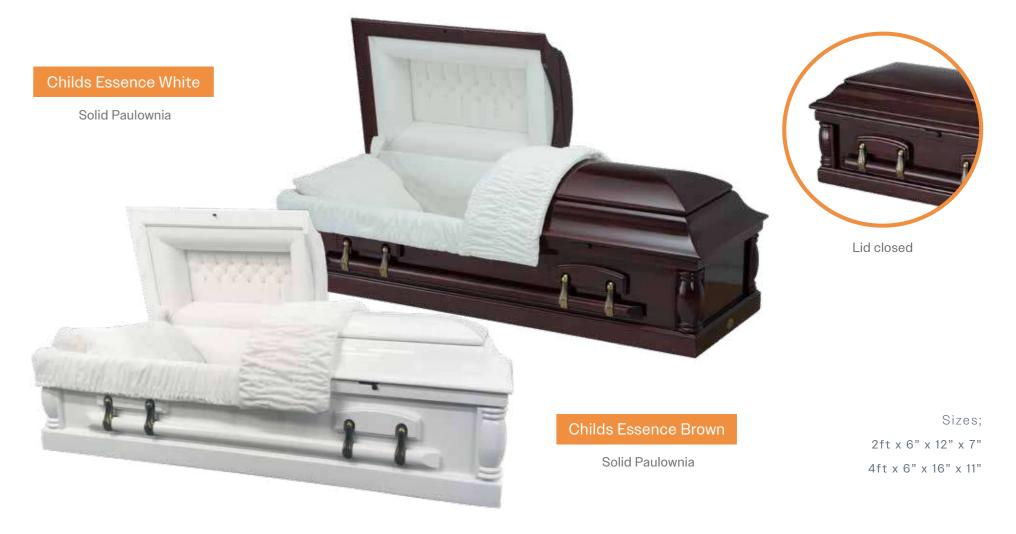

## GUARDIAN AMERICAN-STYLE CHILDS CASKETS

We search the world for the superb quality wood that makes this American-style casket so remarkably beautiful to the eye and touch. Made with exceptional craftsmanship and attention to detail from the luxurious and fast-growing paulownia hardwood tree, it comes in either a high gloss or white gloss finish. The casket is lined with a delicate, padded white crepe interior and comes with matching bar handles.

#### Childs Willow

Oval shape

Sizes;

12" x 7" x 8" - 24 x 12" x 9" 42" x 16" x 11" - 52" x 16" x 11"