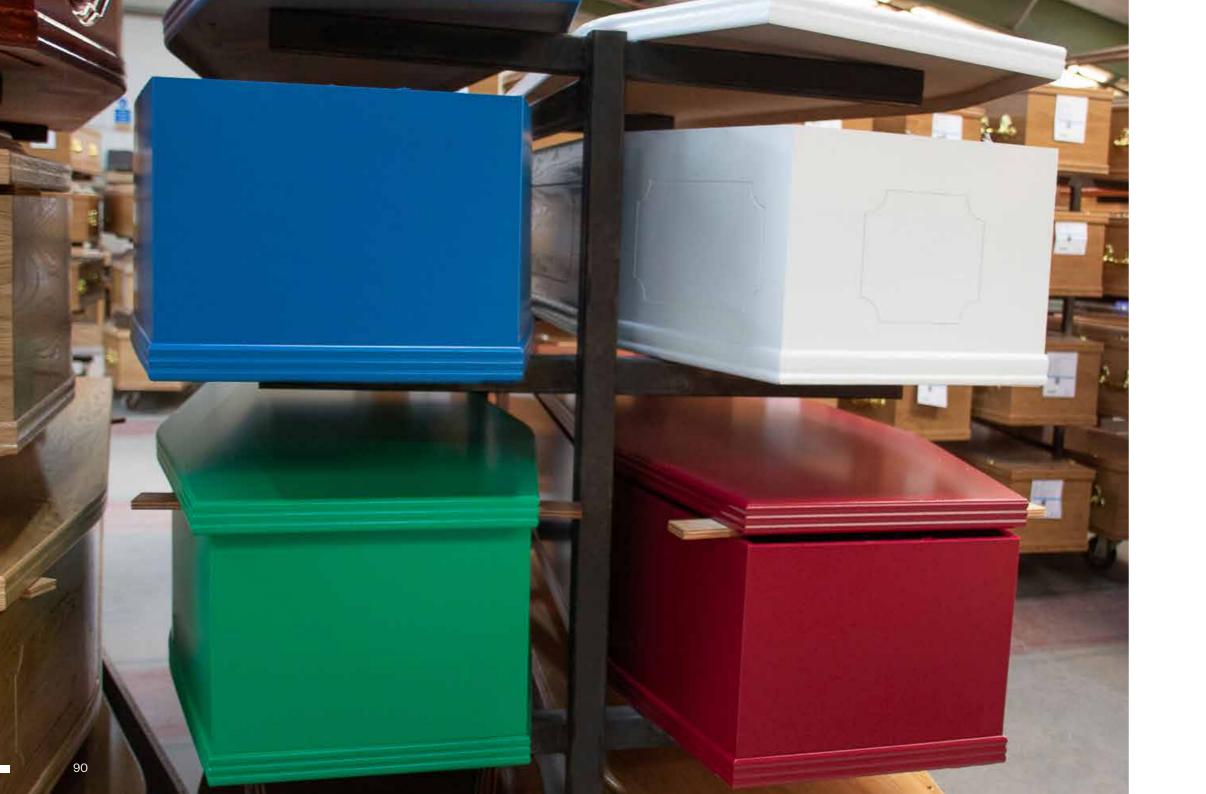

### EXPRESSIONS PAINTED & ENGRAVED

For a simpler way to personalise a coffin, choose to have it any colour, expertly sprayed in any Dulux paint. Based on our Oxford, an oak style veneer coffin with or without fine panel detailing, you can also choose any illustrated logo to engrave. The logo is produced digitally to approve before manufacture. *For sizes see page 8. FFMA - 267-000020.* 