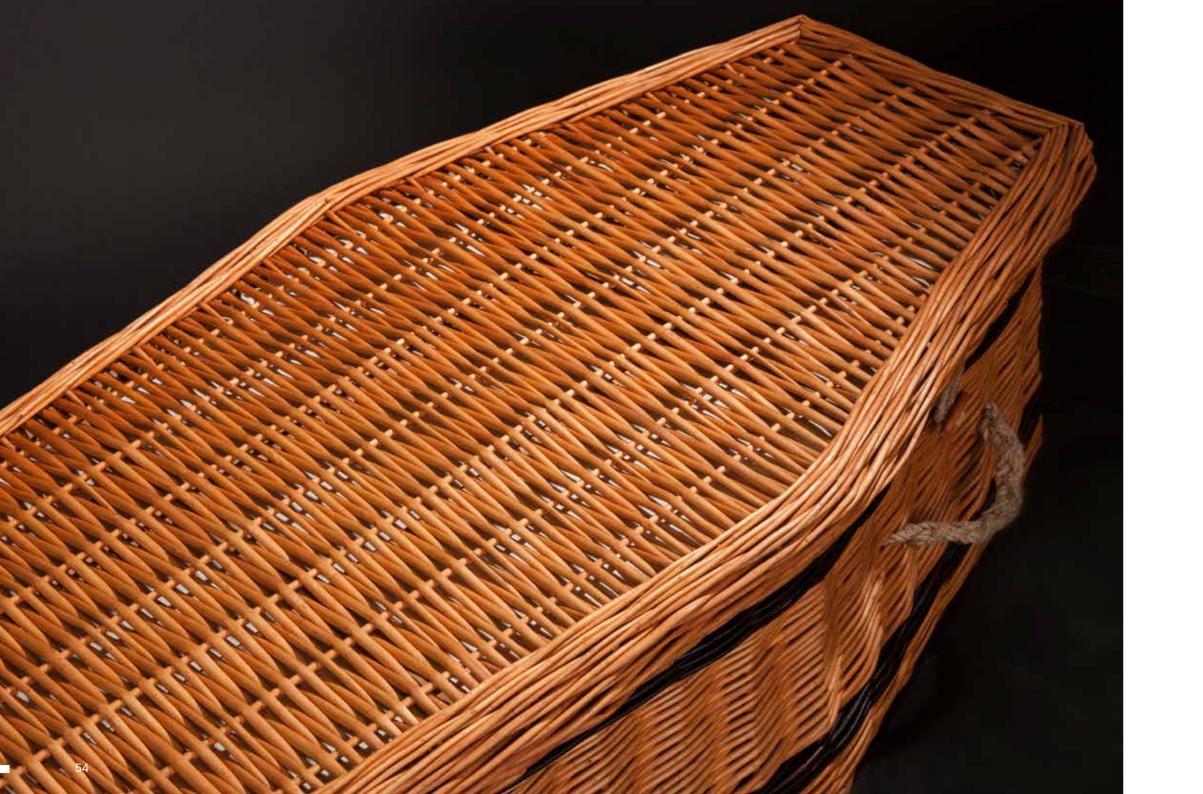

## ENGLISH WILLOW

Willow growing in the U. K. is now limited to the Somerset Levels. Willow coffins can be crafted using various types, including barked, buff, white, steamed, and dyed willow, or a combination. Only willow grown on Musgrove Willows farm is used, ensuring quality control. All coffins are available in Oval or Traditional Shapes with six Willow or Rope handles. Bases can be woven for Green Woodland burial sites or flat Ply for cremation and burial, without using glue or nails in the weaving process. They are FFMA-approved, with load-bearing bases and handles. Coffins weaved to order.

Traditional FFMA - 1018-000087. Oval FFMA - 1018-000088.