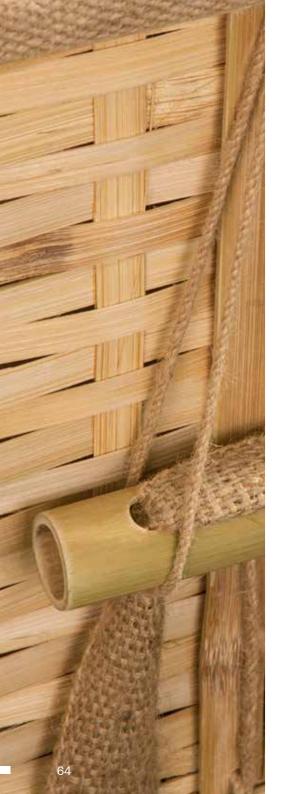

### BAMBOO

Bamboo used for these sustainable coffins comes from traceable sources in rural North-West Bangladesh. The Bambusa Nutuns bamboo grows quickly and is known for its strength. It reaches full height in three months but takes three years to mature for harvesting. These coffins are designed to minimise waste, using different parts of the bamboo for handles, weaving, and structure. The handles provide full load-bearing support by weaving through the base. They come in a traditional shape, the Oasis can be interwoven with flowers, and both are FFMA certified for quality.

## Daisy Bamboo Oasis Sizes available; 5 ft 9 x 20 x 12 inches 6 ft x 22 x 12 Traditional shape 6 ft 3 x 21 x 12 FFMA - 267-000025 6 ft 7 x 24 x 14 Oval plates available. Oasis Bamboo

Daisy Sizes available; 5 ft 9 x 18 x 12 inches 6 ft 1 x 21 x 12 6 ft 4 x 25 x 14