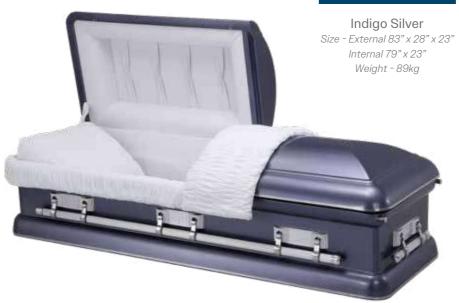

American-style Metal Caskets - Metal caskets are available in various materials such as Precious Metal, Stainless Steel, 18 Gauge Steel, and 20 Gauge Steel. They come in a variety of colours, including bronze, copper, classic gold and white. Each casket is fully furnished with plush linings, fixtures and fittings. They feature long bar handles which are specifically designed for each casket and are only suitable for burial. The caskets have a lockable hinged lid for viewing purposes. Unless specified otherwise, they are suitable for repatriation. Each casket includes a casket key.

## AMERICAN-STYLE METAL CASKETS

A range of exceptional quality metal 'American Style' caskets, offering a distinctive and elegant feel to any funeral arrangement. Fitted with a range of luxurious velvet interiors.