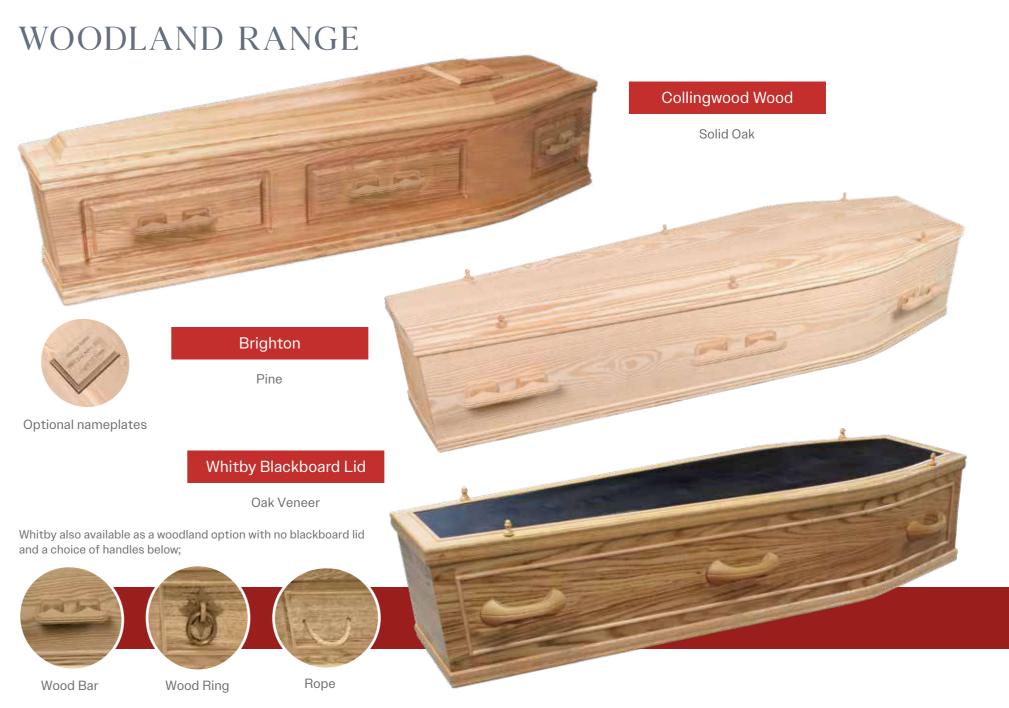

A selection of traditional coffins, manufactured using wood-effects, veneers and solid timbers. They are certified by the Forest Stewardship Council for responsible wood sourcing and carry Funeral Furnishing Manufacturer's Association certification, suitable for cremation and burial, offering a wide choice of internal and external fittings. Represented in this catalogue are our more popular models.

Solids - Solid wood coffins, crafted directly from sustainable forest timber, exhibit unique grain patterns and colours. Meticulously made with furniture-grade woods like oak and redwood, they offer various styles, including plain, premium raised lids, deep panel sides, with butt or mitre joints. A luxurious Italian range with hand-carved details is also available, as well as a range of sustainable woodland options.

### IRISH INSPIRED RANGE - Solid or Semi-solid\*

For sizes see page 8