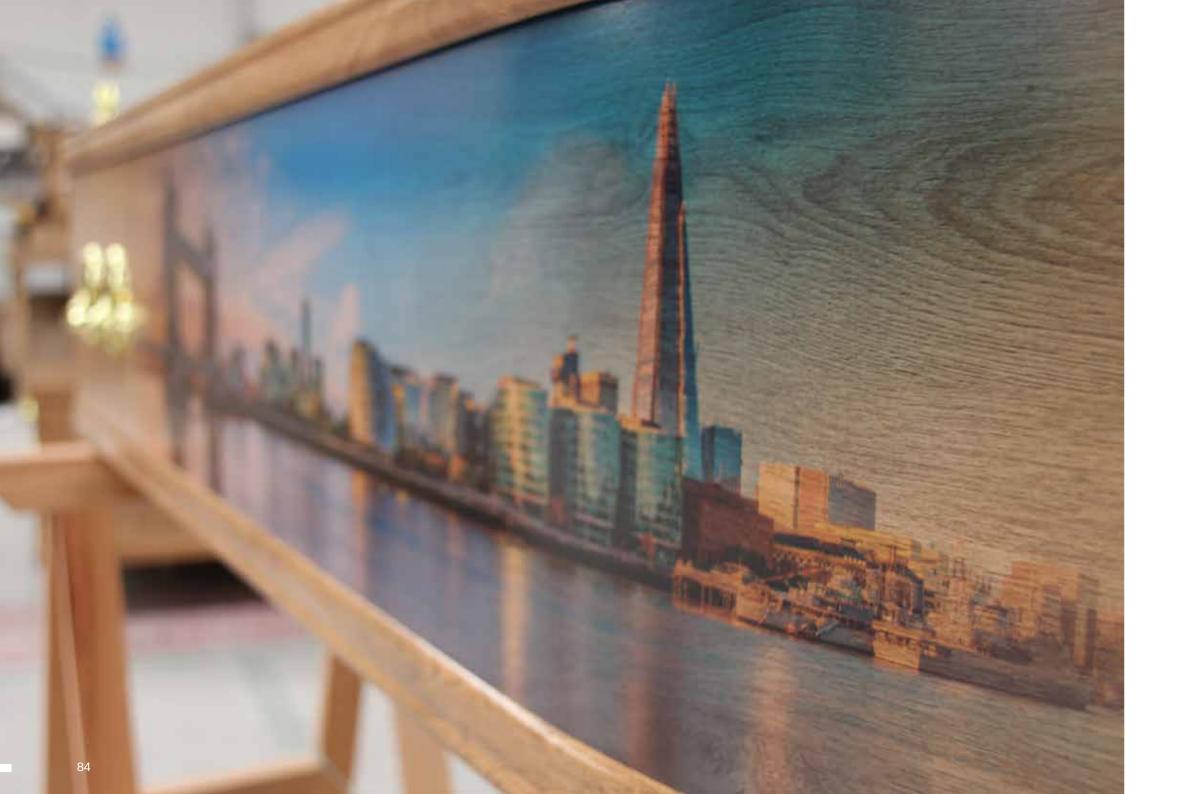

### EXPRESSIONS PRINT ON WOOD

With advancements in printing technology, we now have the option of printing precious memories directly onto the sides and ends of a veneer natural or limed-oak coffin. Whether it's landscapes that were once treasured, beloved personal artwork or evocative photographs, these coffins provide a tactile and lasting memory of the departed. As with a full Picture Coffin, the process is simple: our design team receives a brief; a design proof is shared with the family for approval and within 72 hours of confirmation, the coffin is ready for delivery. *FFMA - 267-000020. For sizes see page 8.* 