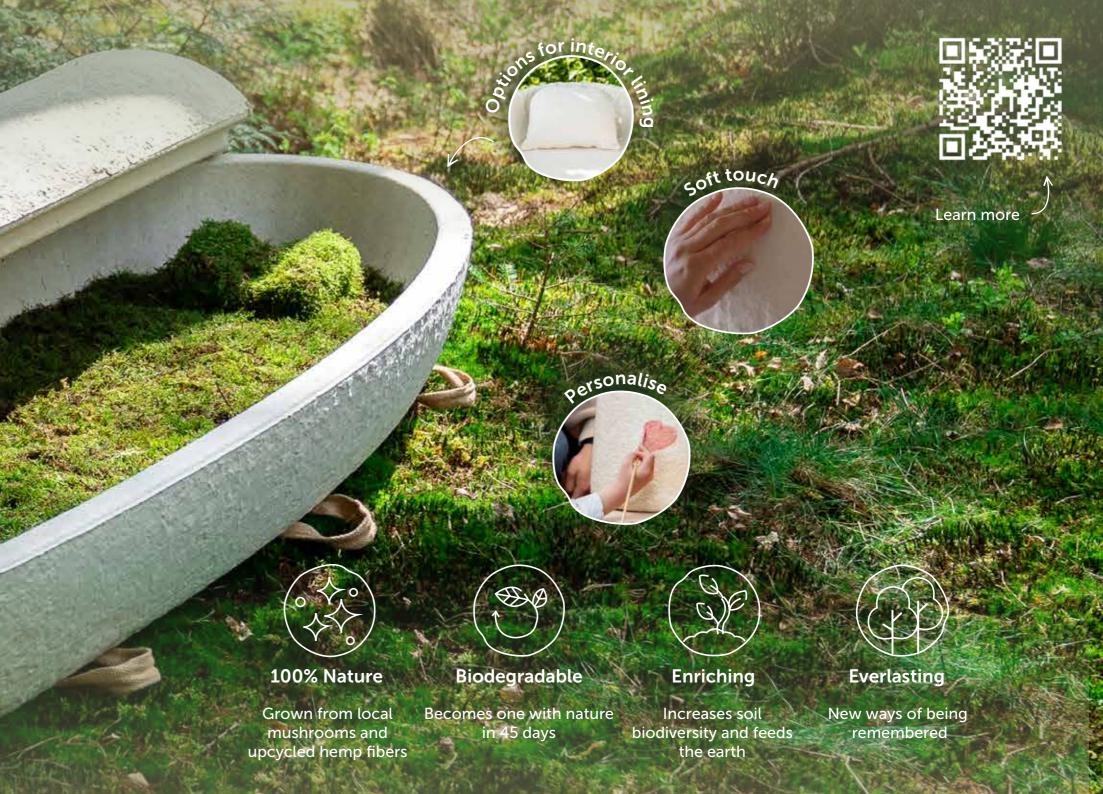

## The world's first mushroom coffin

Designed to enrich nature by biodegrading in just 45 days under the right conditions, giving our nutrients back in the most natural way. The Cocoon<sup>™</sup> comes with a soft bed of moss as standard but you can also opt for soft hemp, wool or bio-cotton.

FFMA certified for traditional & natural burials and cremation. FFMA - 000 - 003633.

shroom

100% Nature Biodegradable in 45 days Weight capacity up to 200 kg Weight <u>+</u> 30 kg

Inner dimensions: l. 6ft 4" x b. 22" x h. 13" Outer dimensions: l. 7ft x b. 30" and h. 18"