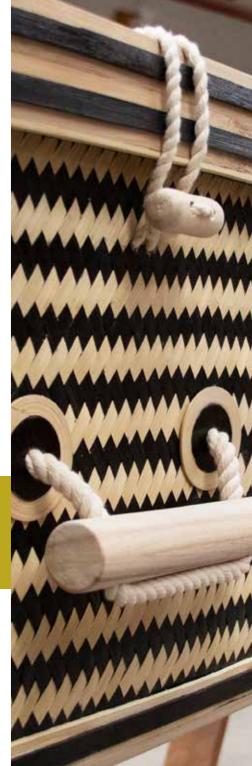

## CHEQUERED BAMBOO

The bamboo used for these sustainable chequered coffins, crafted with a striking black and white bamboo weave, also comes from traceable sources in rural North-West Bangladesh. The bamboo, known for its strength, grows rapidly, reaching full height in just three months and maturing for harvesting within three years. The distinctive chequered pattern adds a unique aesthetic, while the full load-bearing handles are seamlessly woven through the base for durability. Available in a oval shape, these coffins combine sustainability with style.

Sizes available; 5 ft 9 x 20 x 12 inches 6 ft 2 x 22 x 12