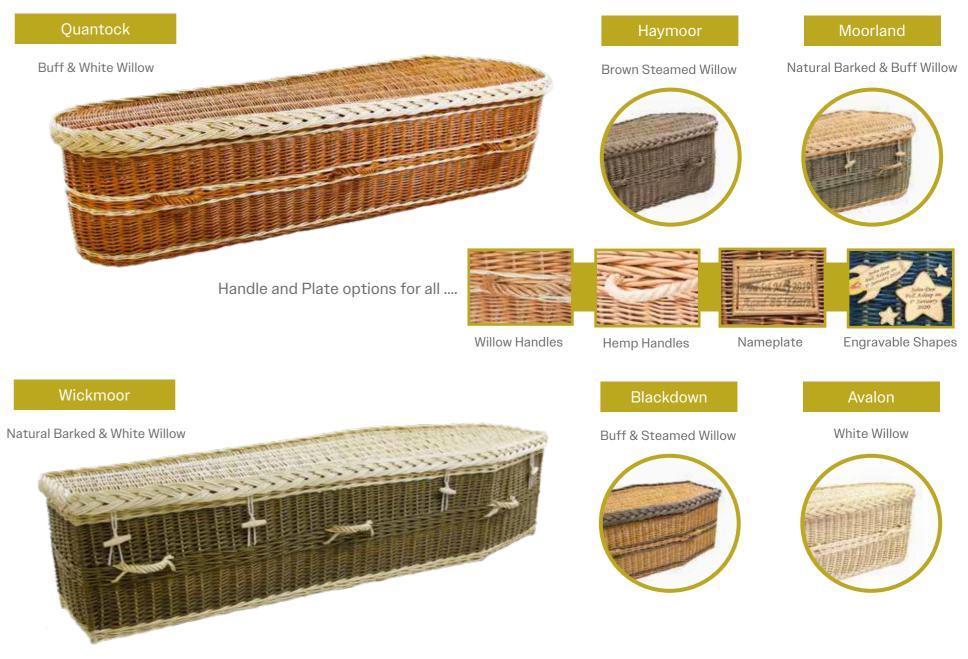

## ENGLISH WILLOW

Willow growing in the U. K. is now limited to the Somerset Levels. Willow coffins can be crafted using various types, including barked, buff, white, steamed, and dyed willow, or a combination. Only willow grown on Musgrove Willows farm is used, ensuring quality control. All coffins are available in Oval or Traditional Shapes with six Willow or Rope handles. Bases can be woven for Green Woodland burial sites or flat Ply for cremation and burial, without using glue or nails in the weaving process. They are FFMA-approved, with load-bearing bases and handles. Coffins weaved to order.

Traditional FFMA - 1018-000087. Oval FFMA - 1018-000088.

### Willow Variations