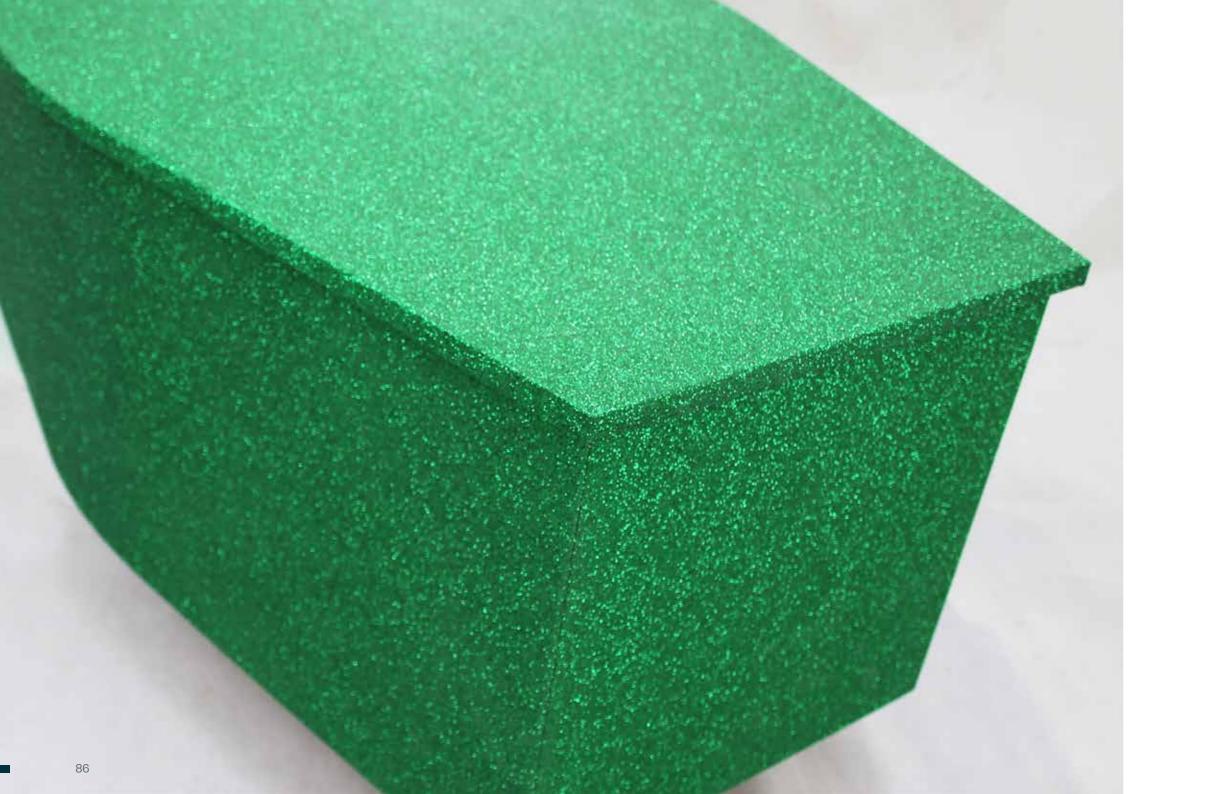

#### EXPRESSIONS GLITTER

Our sensational FULL glitter coffins offer one last chance to sparkle. The coffins are made from MDF covered with diamond glitter paper. Also available as an Ashes Casket. With both a striking visual appearance and textural surface, our glitter coffins will dazzle and brighten any type of funeral. *For sizes see page 71. Please note, colours are for representation only, colours may vary due to the nature of the glitter paper. FFMA - 267 - 000092.* Glitter Colours;