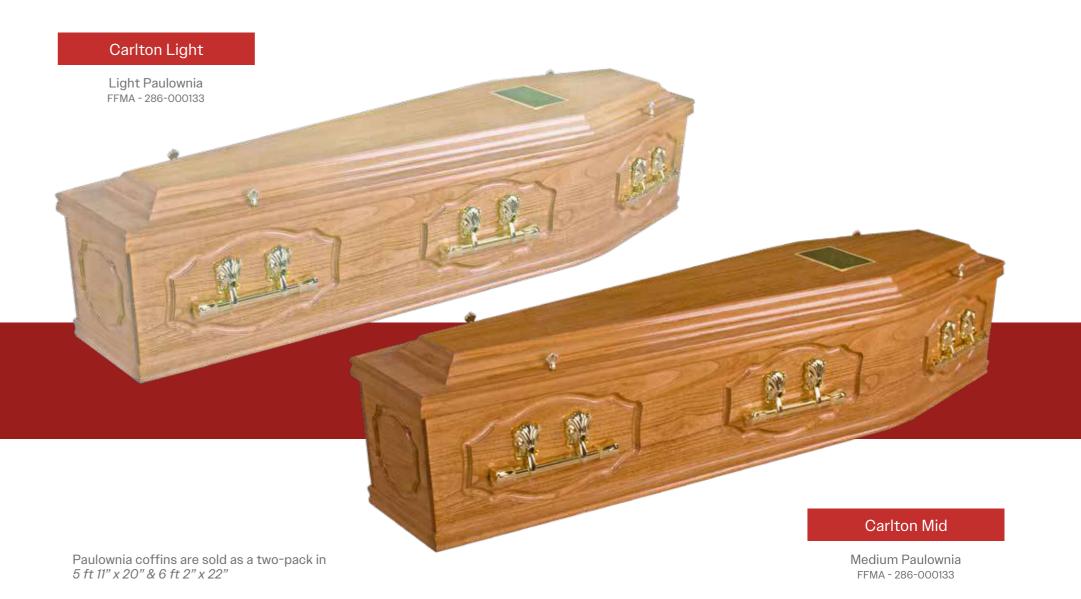

nches  | N/A       | N/A       | N/A       | х         | x         | х         | Х         | x         | Х         |
| 7 ft 5 inches  | N/A       | N/A       | N/A       | х         | х         | х         | Х         | x         | Х         |

#### DEPTH (inches)

Please note, any requests over 30 inches wide must be manufactured in a Casket shape.



Outsize Band C+ - Minimum depth 14" always Plywood Base

## SOLID COFFINS

FFMA - 267-000090

SOLID - Deep panels, sides and ends and a raised lid





### SOLID - Panel sides an a raised lid



For sizes see page 8

### SOLID - Raised lids only



Redwood

### SOLID - Plain lid, side & ends



### SEMI-SOLID - Feature panels and a raised lid





### IRISH INSPIRED RANGE - Solid or Semi-solid\*



For sizes see page 8

### PAULOWNIA RANGE





### ITALIAN STYLE COFFINS

#### Head of Christ

Solid Oak \*Also available in Mahogany

### Imperial

Solid Hardwood Mahogany \*Also available in Oak

All Italian coffin sizes -6'5" x 23" x 13" (excluding Winchester)

#### Head of Mary

Solid Oak \*Also available in Mahogany

1 I



Venetian

Solid Oak - Light

Red Rose Print Additional floral options available.

#### Winchester\*

Oak Veneer \*For sizes see page 8.



Last Supper Detail

Vatican

Solid Mahogany



Last Supper Detail



## VENEER COFFINS

Chipboard FFMA - 267-000019 <> MDF FFMA - 267-000020

VENEER - Routered panel sides and raised lid



### Veneer - Routered panel sides and raised lid





### Veneer - Engraved panel sides, ends & lid



### Veneer - Embossed side panels



### Veneer - Raised lid



All double mould