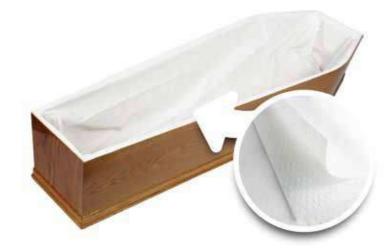

#### Ultra Absorbent, leakproof and hygienic coffin liner

Ultra Absorbent, leak-proof and hygienic coffin liner.

The "ASAP" sheet is comprised of a three-ply laminate. The top layer has a white, non-woven fabric made from viscose which ensures rapid absorption, high elasticity and durability - all the while maintaining the feeling of a soft and comfortable surface.

The thin middle layer consists, of SAP (Super Absorbent Polymer) which gives it the ability to absorb greater amounts of liquid.

The bottom layer is 100% bio-degradable bio-film which acts as a barrier against moisture, liquid and penetration. In order to avoid sweat, condensation and moisture, the film is breathable.