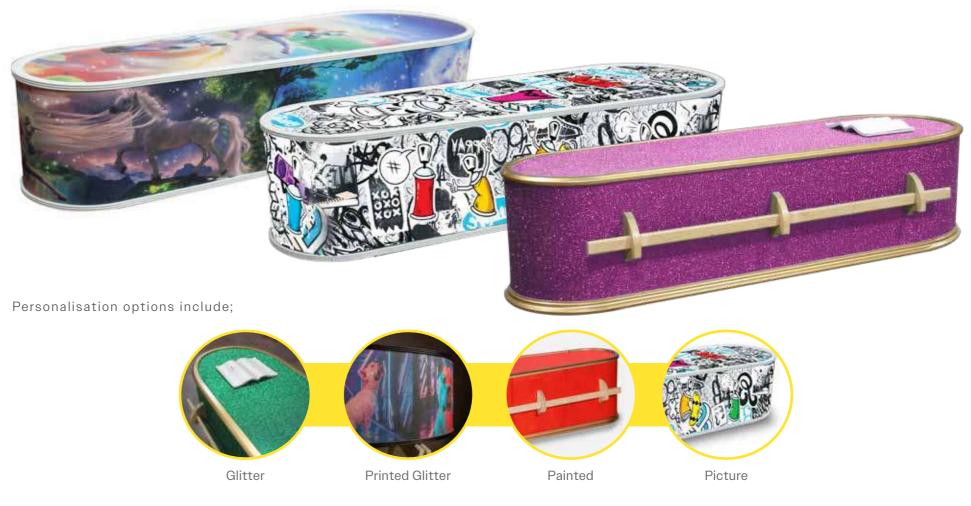

#### EXPRESSIONS GLITTER

Our sensational FULL glitter coffins offer one last chance to sparkle. The coffins are made from MDF covered with diamond glitter paper. Also available as an Ashes Casket. With both a striking visual appearance and textural surface, our glitter coffins will dazzle and brighten any type of funeral. *For sizes see page 71. Please note, colours are for representation only, colours may vary due to the nature of the glitter paper. FFMA - 267 - 000092.* Glitter Colours;

#### **EXPRESSIONS PANELS**

Personalise any funeral by mixing and matching a range of colour choices, by painting the coffin a particular colour, or leaving it in its natural wood. A glitter or blackboard panel can then be added onto the side panel creating a visually stunning piece of art. The coffin is based on our current Whitby; an oak veneer style coffin with veneered matching moulds and a half round mould on the lid and sides. See page 81 for glitter colours. *For sizes see page 8.* 

### EXPRESSIONS PAINTED & ENGRAVED

For a simpler way to personalise a coffin, choose to have it any colour, expertly sprayed in any Dulux paint. Based on our Oxford, an oak style veneer coffin with or without fine panel detailing, you can also choose any illustrated logo to engrave. The logo is produced digitally to approve before manufacture. *For sizes see page 8. FFMA - 267-000020.* 

#### EXPRESSIONS ENGRAVED

Keep your personalisation more traditional with this range of engraved coffins, crafted to perfection and ready to bear cherished words, elegantly engraved. Based on the current Berwick coffin, an oak veneer style coffin fitted with No 3 raised lid (can be stained various colours), honour a loved one's memory with a timeless tribute, etched onto a coffin that reflects their unique spirit. *For sizes see page 8.* 