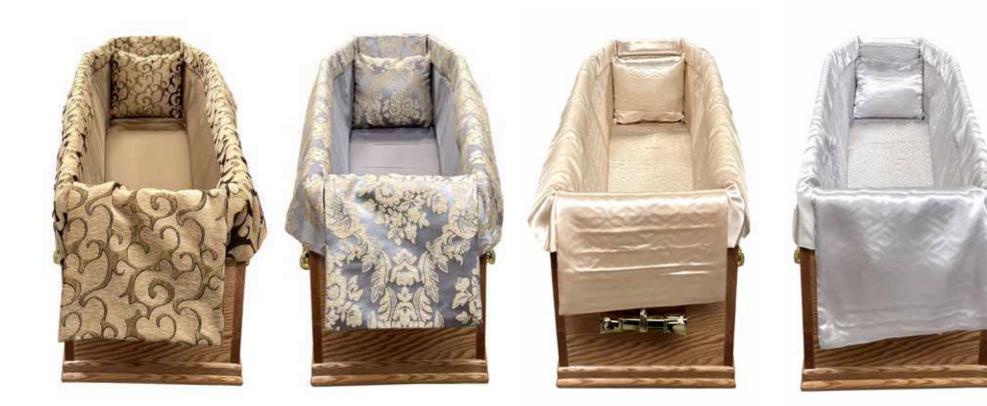

#### Decorative Interiors

Introducing our new range of decorative coffin interiors, thoughtfully designed to bring a personal and comforting touch to a final farewell. Each set features a beautifully crafted interior lining, complete with a coordinating decorative pillow, offering both elegance and softness. These interiors are created to complement a wide range of coffin styles—whether traditional, contemporary, or eco-friendly. From classic silvers and creams to soft pastels and subtle floral designs, every detail has been chosen to create a serene and dignified setting.

Beige & Bronze Floral Lining Blue & Gold Floral Lining Champagne Lining

Silver Lining