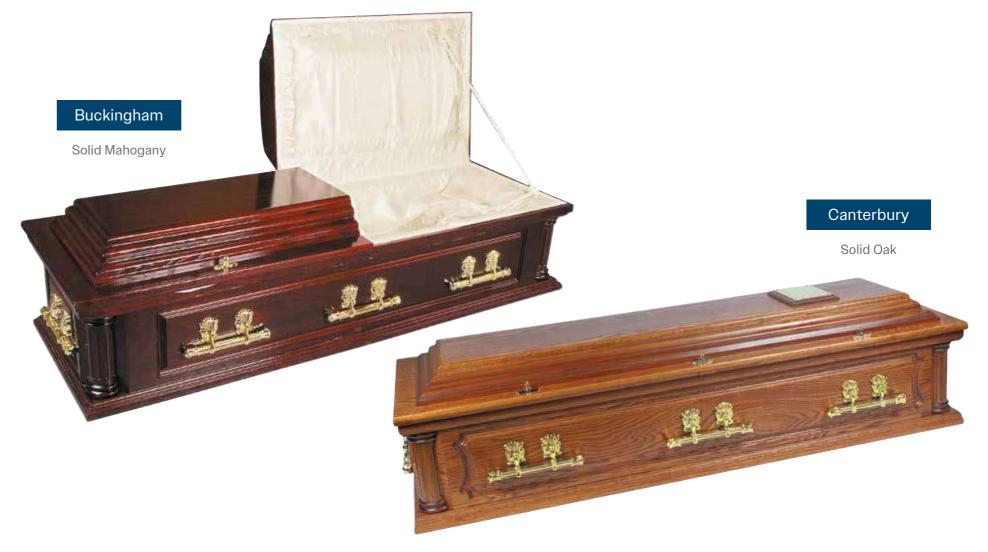

## SOLID COFFINS

FFMA - 267-000090

SOLID - Deep panels, sides and ends and a raised lid

### SOLID - Panel sides an a raised lid

For sizes see page 8

### SOLID - Raised lids only

Redwood

### SOLID - Plain lid, side & ends

## ENGLISH CASKETS

All English Caskets are made using the finest graded timber sourced from well managed and sustainable forests. Fitted inside to your specification in a selection of colours. They are manufactured in a standard size of 6 ft 2" inches x 22" x 14" & 6 ft 4" X 24" x 14". English Caskets *FFMA - 267-000093*.

### Solid Wood Caskets

All English Caskets are made using the finest graded timber sourced from well managed and sustainable forests. Fitted inside to your specification in a selection of colours. They are manufactured in a standard size of 6 ft 2" inches x 22" x 14" & 6 ft 4" X 24" x 14". Other sizes can be made by special request.

### Veneer Caskets

Using the best furniture grade veneers, these caskets are manufactured in a standard size of 6 ft 2" inches x 22" x 14" & 6 ft 4" X 24" x 14". Other sizes can be made by special request.