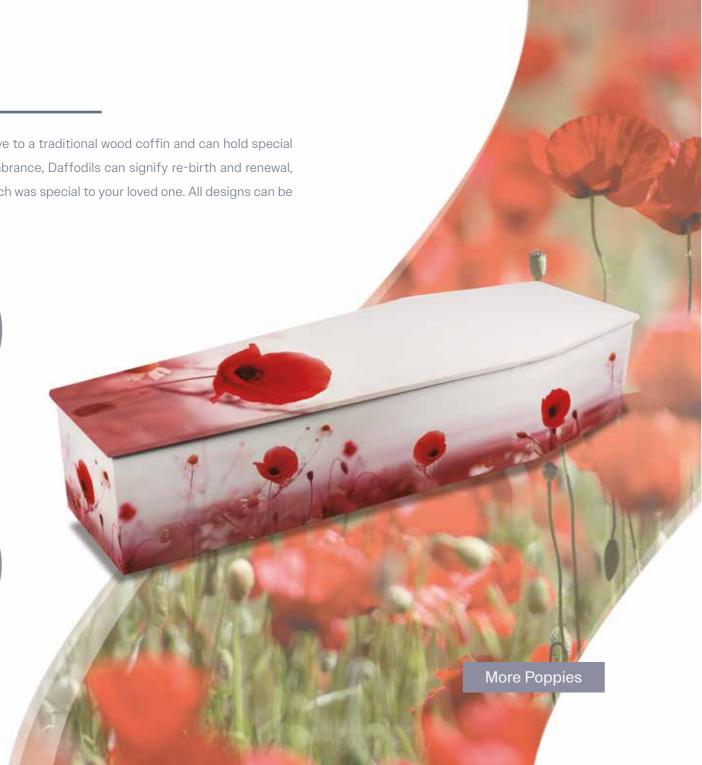

### FLORAL TRIBUTE

These floral designs offer a softer, more colourful alternative to a traditional wood coffin and can hold special significance. Poppies are well known for their link to remembrance, Daffodils can signify re-birth and renewal, while roses represent love and passion. Choose a flower which was special to your loved one. All designs can be personalised.