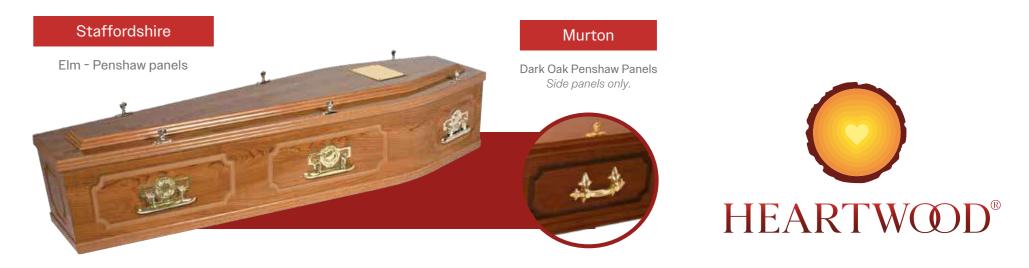

A selection of traditional coffins, manufactured using wood-effects, veneers and solid timbers. They are certified by the Forest Stewardship Council for responsible wood sourcing and carry Funeral Furnishing Manufacturer's Association certification, suitable for cremation and burial, offering a wide choice of internal and external fittings. Represented in this catalogue are our more popular models.

Solids - Solid wood coffins, crafted directly from sustainable forest timber, exhibit unique grain patterns and colours. Meticulously made with furniture-grade woods like oak and redwood, they offer various styles, including plain, premium raised lids, deep panel sides, with butt or mitre joints. A luxurious Italian range with hand-carved details is also available, as well as a range of sustainable woodland options.

Veneers - Veneer involves real wood slices on MDF or chipboard, meticulously hand-finished, sealed, and pigmented for wood effects like oak or mahogany. The veneer range is finished and polished by hand. These coffins offer options like plain, raised lids, embossed or engraved panel sides, and other combinations.