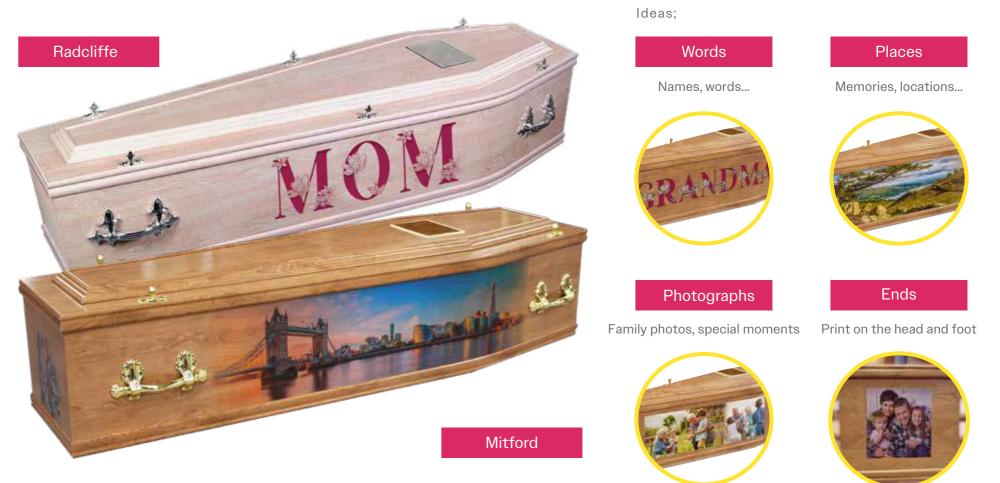

### EXPRESSIONS PRINT ON WOOD

With advancements in printing technology, we now have the option of printing precious memories directly onto the sides and ends of a veneer natural or limed-oak coffin. Whether it's landscapes that were once treasured, beloved personal artwork or evocative photographs, these coffins provide a tactile and lasting memory of the departed. As with a full Picture Coffin, the process is simple: our design team receives a brief; a design proof is shared with the family for approval and within 72 hours of confirmation, the coffin is ready for delivery. *FFMA - 267-000020. For sizes see page 8.* 

#### EXPRESSIONS ENGRAVED

Keep your personalisation more traditional with this range of engraved coffins, crafted to perfection and ready to bear cherished words, elegantly engraved. Based on the current Berwick coffin, an oak veneer style coffin fitted with No 3 raised lid (can be stained various colours), honour a loved one's memory with a timeless tribute, etched onto a coffin that reflects their unique spirit. *For sizes see page 8.* 