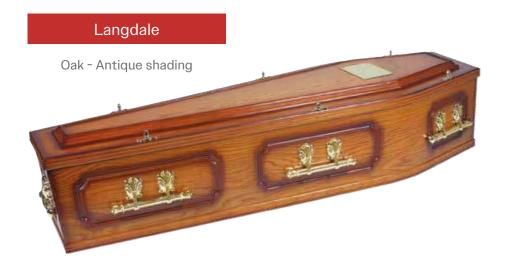

## SOLID COFFINS

FFMA - 267-000090

SOLID - Deep panels, sides and ends and a raised lid

### SOLID - Panel sides an a raised lid

For sizes see page 8