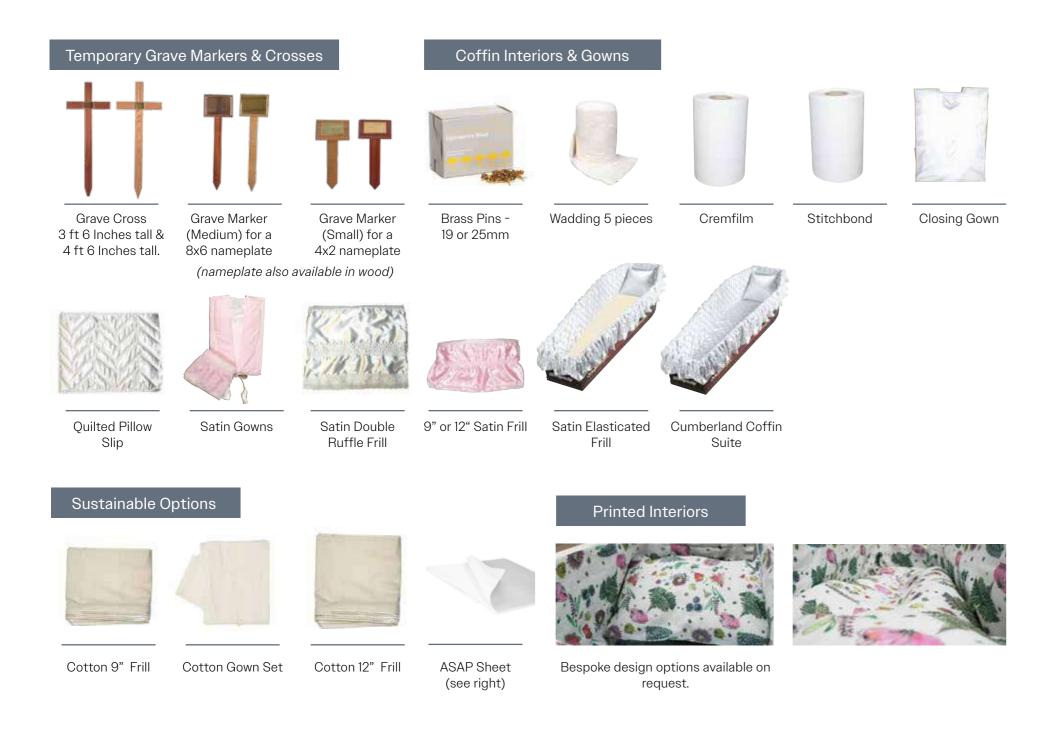

#### Ultra Absorbent, leakproof and hygienic coffin liner

Ultra Absorbent, leak-proof and hygienic coffin liner.

The "ASAP" sheet is comprised of a three-ply laminate. The top layer has a white, non-woven fabric made from viscose which ensures rapid absorption, high elasticity and durability - all the while maintaining the feeling of a soft and comfortable surface.

The thin middle layer consists, of SAP (Super Absorbent Polymer) which gives it the ability to absorb greater amounts of liquid.

The bottom layer is 100% bio-degradable bio-film which acts as a barrier against moisture, liquid and penetration. In order to avoid sweat, condensation and moisture, the film is breathable.