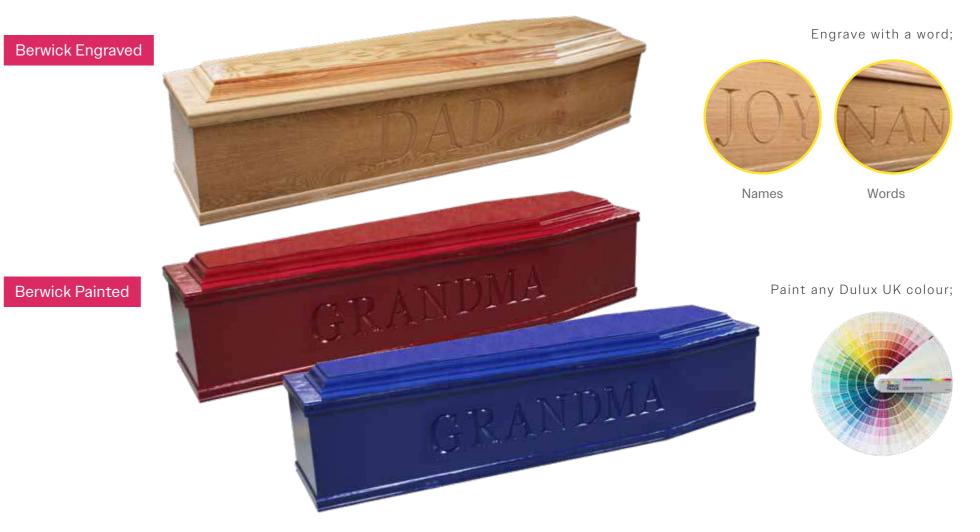

#### EXPRESSIONS ENGRAVED

Keep your personalisation more traditional with this range of engraved coffins, crafted to perfection and ready to bear cherished words, elegantly engraved. Based on the current Berwick coffin, an oak veneer style coffin fitted with No 3 raised lid (can be stained various colours), honour a loved one's memory with a timeless tribute, etched onto a coffin that reflects their unique spirit. *For sizes see page 8.* 