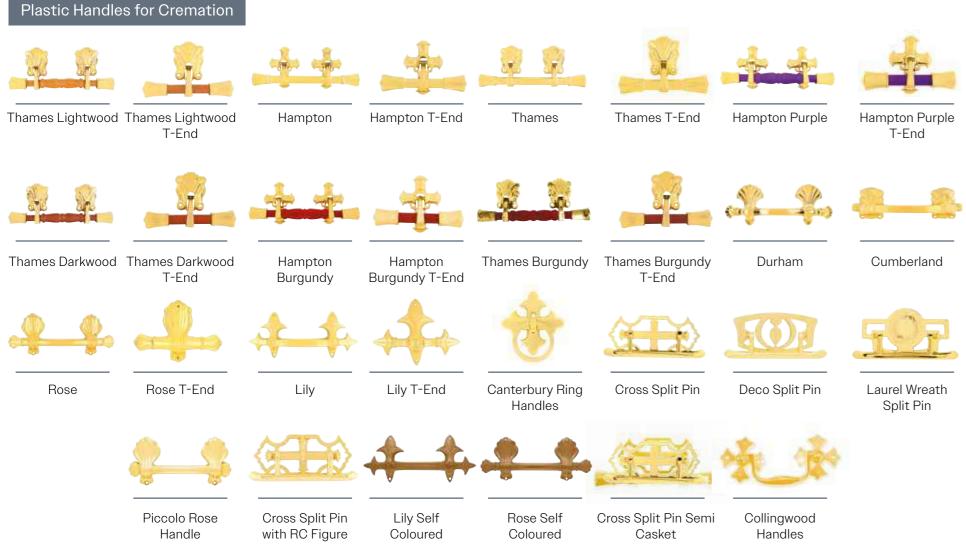

#### FURNITURE

A diverse selection of coffin furniture, ranging from handles to decorative accents, is available in both metal and plastic materials, catering to various preferences and budget considerations. Whether opting for sleek metallic finishes or lightweight and durable plastic designs, funeral arrangers can find suitable coffin and memorial furniture to complement any style or need. Many products found in this section are available in a choice of finishes – either Electro Brass (EB) or Nickel (NP).