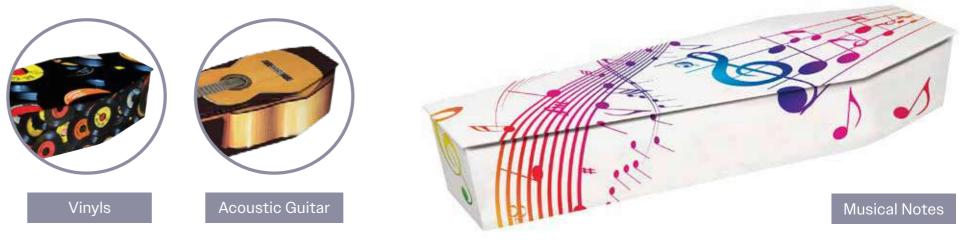

A range of designs based around instruments, musical styles and iconography, as well as abstract designs to represent the feeling music creates. Design can create a concept based around a favourite instrument or musical theme. All designs can be personalised.