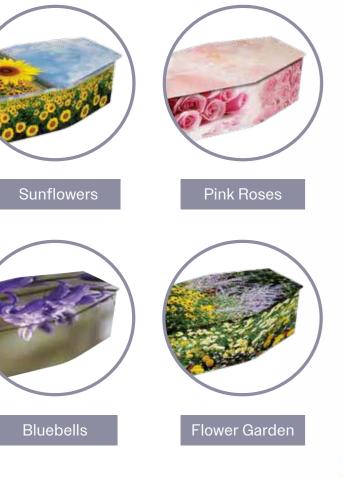

### FLORAL TRIBUTE

These floral designs offer a softer, more colourful alternative to a traditional wood coffin and can hold special significance. Poppies are well known for their link to remembrance, Daffodils can signify re-birth and renewal, while roses represent love and passion. Choose a flower which was special to your loved one. All designs can be personalised.