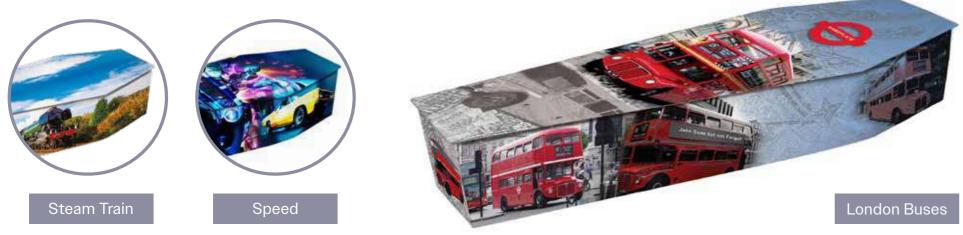

Transport is more than just a means to an end for many people. If there is a specific vehicle or picture you would like to include, design can always find the model or style you choose. All designs can be personalised.