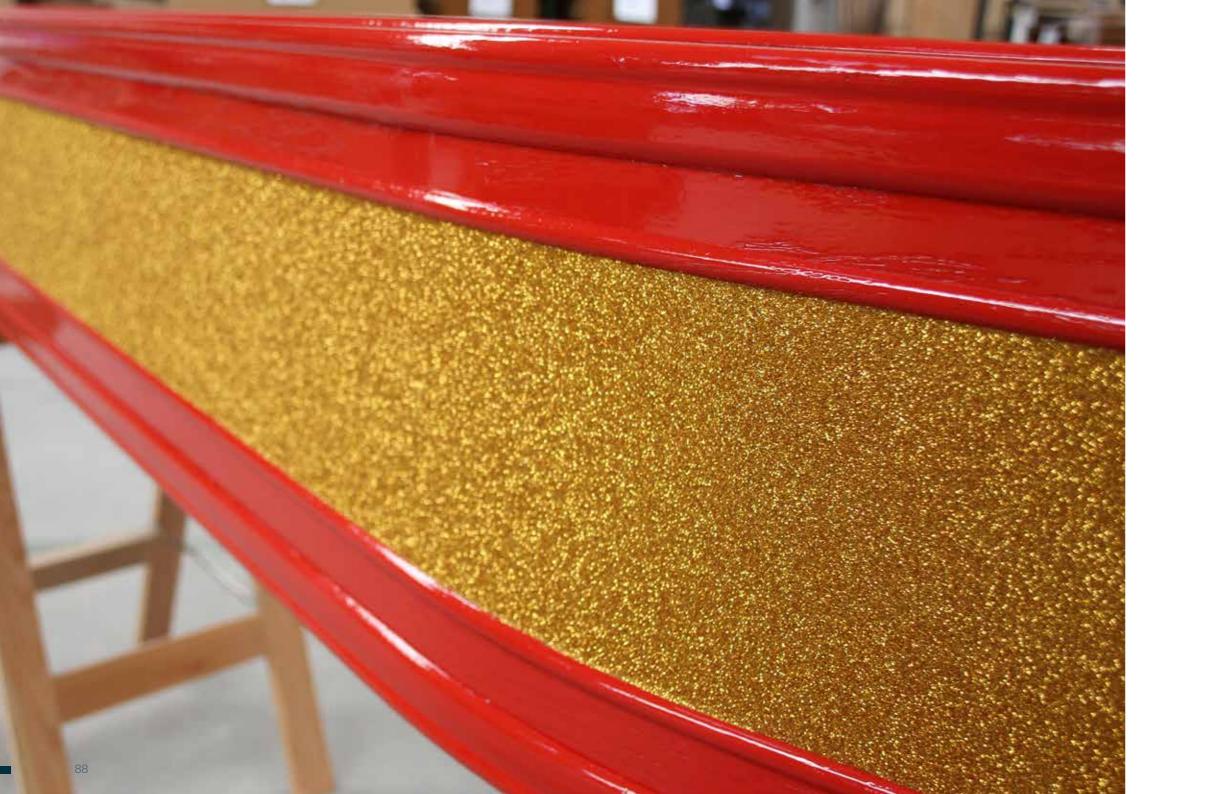

#### **EXPRESSIONS PANELS**

Personalise any funeral by mixing and matching a range of colour choices, by painting the coffin a particular colour, or leaving it in its natural wood. A glitter or blackboard panel can then be added onto the side panel creating a visually stunning piece of art. The coffin is based on our current Whitby; an oak veneer style coffin with veneered matching moulds and a half round mould on the lid and sides. See page 81 for glitter colours. *For sizes see page 8.* 