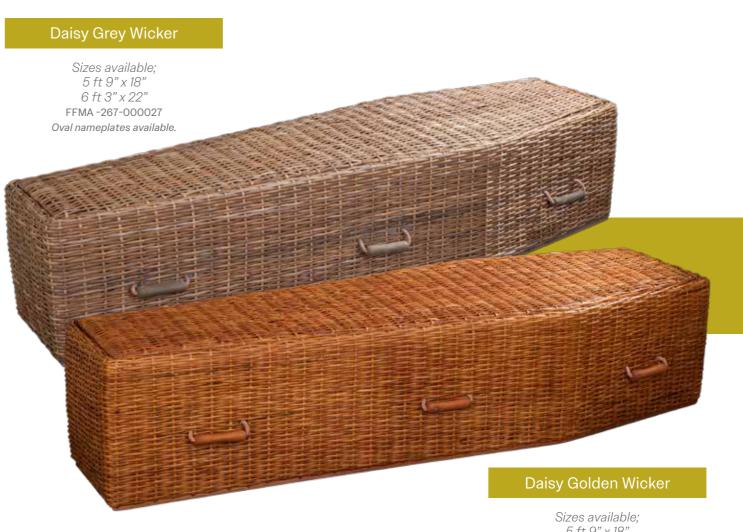

## DAISY WILLOW

Sizes available; 5 ft 9" x 18" 6 ft 3" x 22" FFMA -267-000027 Oval nameplates available.

For detail & stock visibility visit WWW.THECOUNTRYRANGE.CO.UK