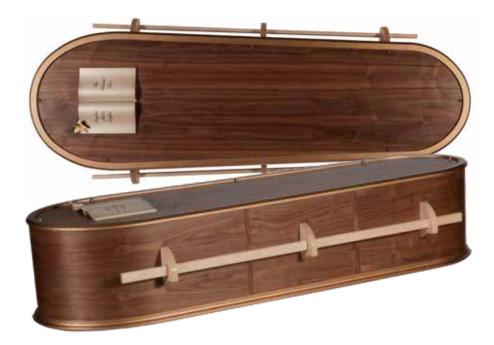

## ENGLISH MADE OVAL COFFINS

English Made Coffins are handcrafted with care and thought, providing a beautiful resting place for loved ones. Each coffin comes with a book and one keepsake butterfly (pictured opposite). The book inscription gives the family and friends an opportunity to personalise the coffin. These oval coffins have a more modern minimalist aesthetic, with its organic elliptical shape, plastic free features, and delicate detailing. The charming fiddleback maple is lacquered in a water- based soft sheen finish, bringing out the delicate pearlescent colour and depth of the maple. The Walnut has a soft sheen water-based lacquer emphasising the beautiful, rich, deep brown colour of the black American walnut. Fitted with solid load-bearing bar handles. Gold edge detailing is applied to the base and top of both. All of our coffins come with a pillow and a luxurious liquid poly-satin fabric lining in pearl ivory.

Sizes available - 5ft 8" x 20" x 13" - 6ft x 20" x 13" - 6ft 4" x 22" x 14"

#### Oval Walnut Tree

Fiddleback Maple FFMA - 267-002683

Elegant American-style caskets made from a choice of solid wood or metal with luxurious interiors. For those wanting exceptional craftsmanship and attention to detail, the Guardian range comes in a variety of colours and finishes including bronze, copper, classic gold and white.