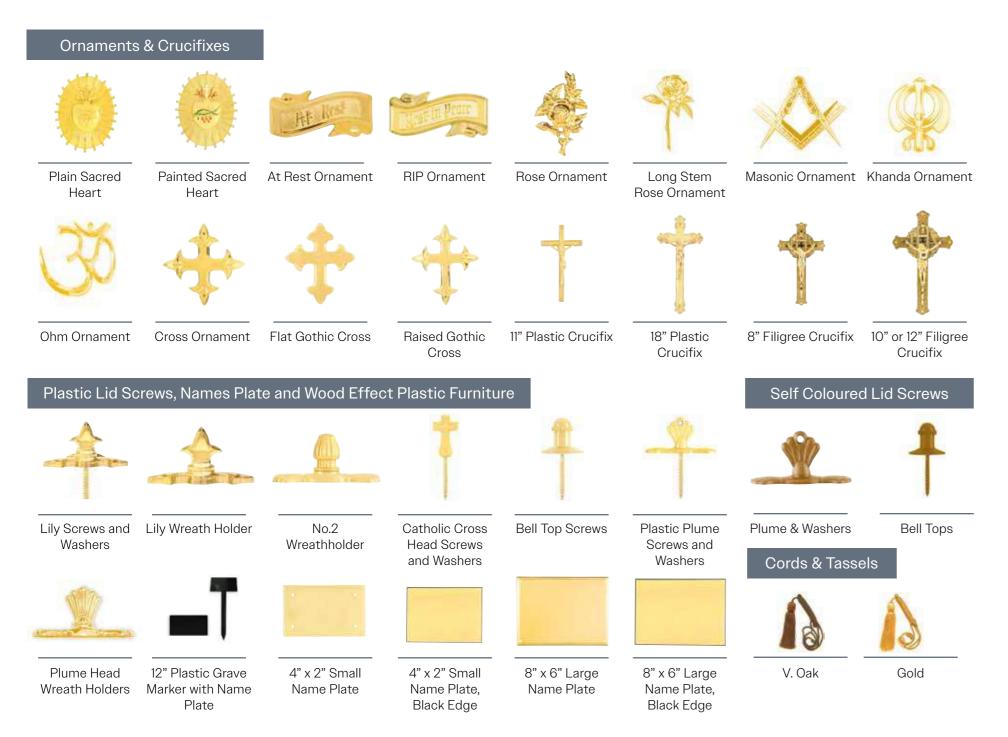

#### FURNITURE

A diverse selection of coffin furniture, ranging from handles to decorative accents, is available in both metal and plastic materials, catering to various preferences and budget considerations. Whether opting for sleek metallic finishes or lightweight and durable plastic designs, funeral arrangers can find suitable coffin and memorial furniture to complement any style or need. Many products found in this section are available in a choice of finishes – either Electro Brass (EB) or Nickel (NP).