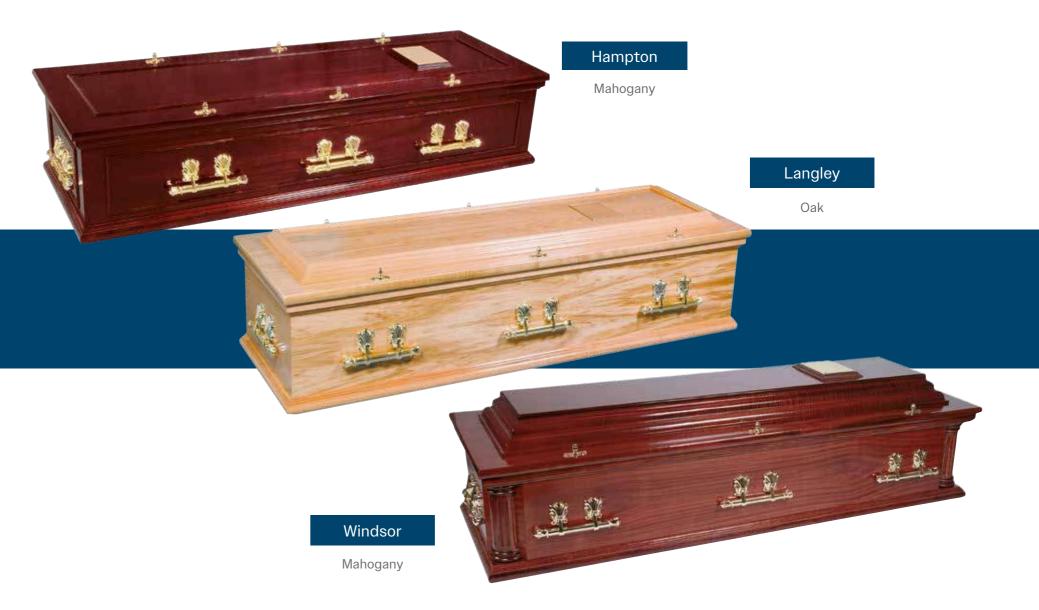

A selection of traditional coffins, manufactured using wood-effects, veneers and solid timbers. They are certified by the Forest Stewardship Council for responsible wood sourcing and carry Funeral Furnishing Manufacturer's Association certification, suitable for cremation and burial, offering a wide choice of internal and external fittings. Represented in this catalogue are our more popular models.

Solids - Solid wood coffins, crafted directly from sustainable forest timber, exhibit unique grain patterns and colours. Meticulously made with furniture-grade woods like oak and redwood, they offer various styles, including plain, premium raised lids, deep panel sides, with butt or mitre joints. A luxurious Italian range with hand-carved details is also available, as well as a range of sustainable woodland options.

Veneers - Veneer involves real wood slices on MDF or chipboard, meticulously hand-finished, sealed, and pigmented for wood effects like oak or mahogany. The veneer range is finished and polished by hand. These coffins offer options like plain, raised lids, embossed or engraved panel sides, and other combinations.

Wood Effects - Also known as 'foil' or 'laminate wood,' these coffins imitate specific timber species using MDF or chipboard, many featuring a polished finish achieved by applying a range of printed wood effect paper. The coffins come in various styles, including plain, raised lids, embossed sides, and panels of different depths, with different wood effect options such as light oak, limed oak, elm effect and mahogany. They are considered cost-effective options.