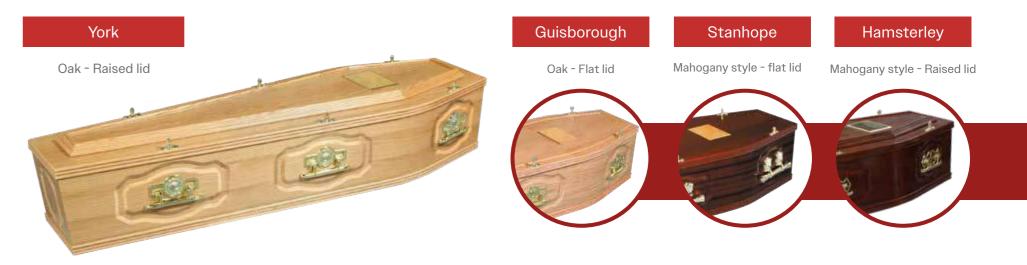

A selection of traditional coffins, manufactured using wood-effects, veneers and solid timbers. They are certified by the Forest Stewardship Council for responsible wood sourcing and carry Funeral Furnishing Manufacturer's Association certification, suitable for cremation and burial, offering a wide choice of internal and external fittings. Represented in this catalogue are our more popular models.

Wood Effects - Also known as 'foil' or 'laminate wood,' these coffins imitate specific timber species using MDF or chipboard, many featuring a polished finish achieved by applying a range of printed wood effect paper. The coffins come in various styles, including plain, raised lids, embossed sides, and panels of different depths, with different wood effect options such as light oak, limed oak, elm effect and mahogany. They are considered cost-effective options.