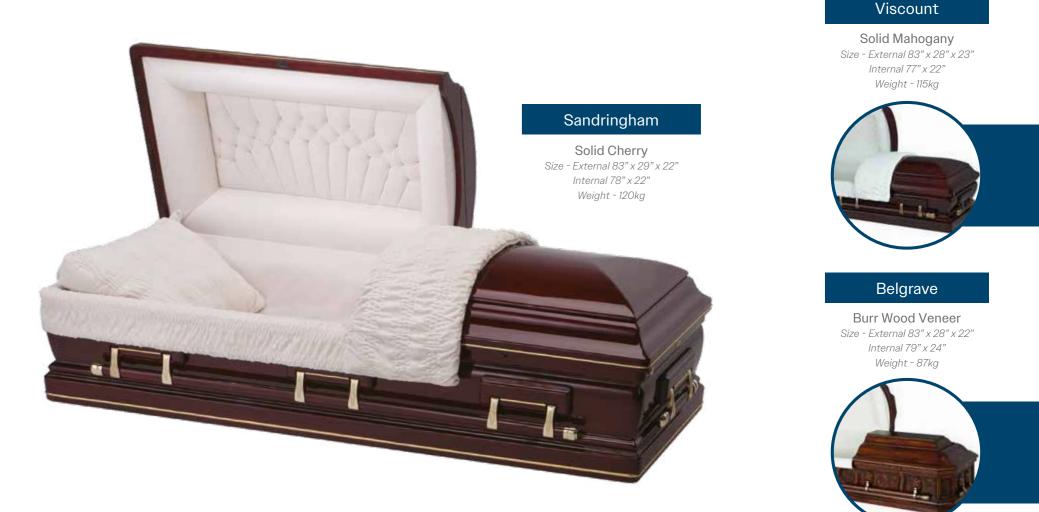

## ENGLISH CASKETS

All English Caskets are made using the finest graded timber sourced from well managed and sustainable forests. Fitted inside to your specification in a selection of colours. They are manufactured in a standard size of 6 ft 2" inches x 22" x 14" & 6 ft 4" X 24" x 14". English Caskets *FFMA - 267-000093*.

### Solid Wood Caskets

All English Caskets are made using the finest graded timber sourced from well managed and sustainable forests. Fitted inside to your specification in a selection of colours. They are manufactured in a standard size of 6 ft 2" inches x 22" x 14" & 6 ft 4" X 24" x 14". Other sizes can be made by special request.

### Veneer Caskets

Using the best furniture grade veneers, these caskets are manufactured in a standard size of 6 ft 2" inches x 22" x 14" & 6 ft 4" X 24" x 14". Other sizes can be made by special request.