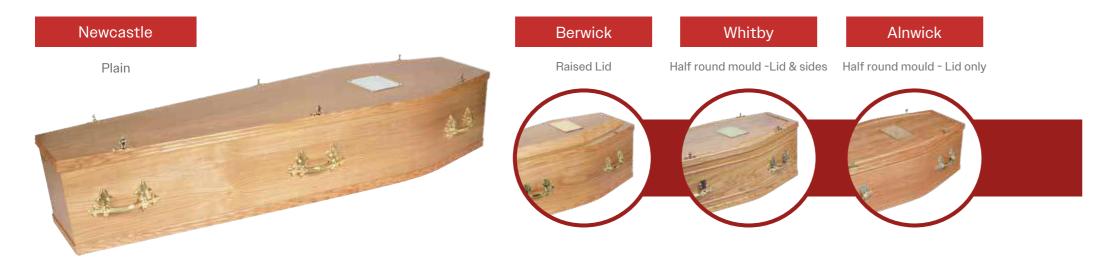

A selection of traditional coffins, manufactured using wood-effects, veneers and solid timbers. They are certified by the Forest Stewardship Council for responsible wood sourcing and carry Funeral Furnishing Manufacturer's Association certification, suitable for cremation and burial, offering a wide choice of internal and external fittings. Represented in this catalogue are our more popular models.

Solids - Solid wood coffins, crafted directly from sustainable forest timber, exhibit unique grain patterns and colours. Meticulously made with furniture-grade woods like oak and redwood, they offer various styles, including plain, premium raised lids, deep panel sides, with butt or mitre joints. A luxurious Italian range with hand-carved details is also available, as well as a range of sustainable woodland options.

Veneers - Veneer involves real wood slices on MDF or chipboard, meticulously hand-finished, sealed, and pigmented for wood effects like oak or mahogany. The veneer range is finished and polished by hand. These coffins offer options like plain, raised lids, embossed or engraved panel sides, and other combinations.

Wood Effects - Also known as 'foil' or 'laminate wood,' these coffins imitate specific timber species using MDF or chipboard, many featuring a polished finish achieved by applying a range of printed wood effect paper. The coffins come in various styles, including plain, raised lids, embossed sides, and panels of different depths, with different wood effect options such as light oak, limed oak, elm effect and mahogany. They are considered cost-effective options.