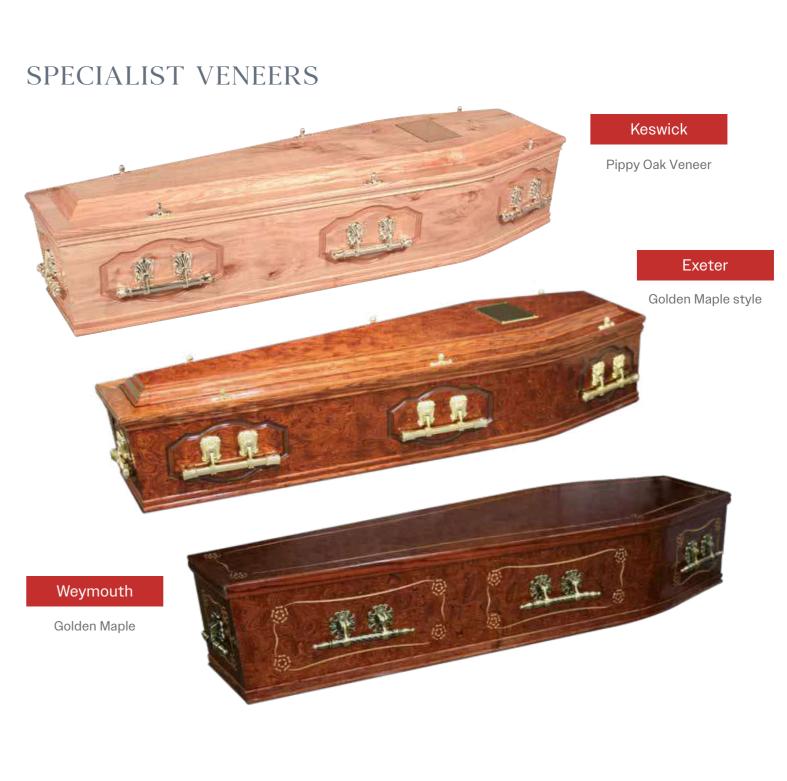

Veneers - Veneer involves real wood slices on MDF or chipboard, meticulously hand-finished, sealed, and pigmented for wood effects like oak or mahogany. The veneer range is finished and polished by hand. These coffins offer options like plain, raised lids, embossed or engraved panel sides, and other combinations.

## VENEER COFFINS

Chipboard FFMA - 267-000019 <> MDF FFMA - 267-000020

VENEER - Routered panel sides and raised lid

### Veneer - Routered panel sides and raised lid

### Veneer - Engraved panel sides, ends & lid

### Veneer - Embossed side panels

### Veneer - Raised lid

All double mould with a No 2 raised lid.

Hamilton

Golden Teak style

### Veneer - Oak with clear polish

### Veneer - Various stains