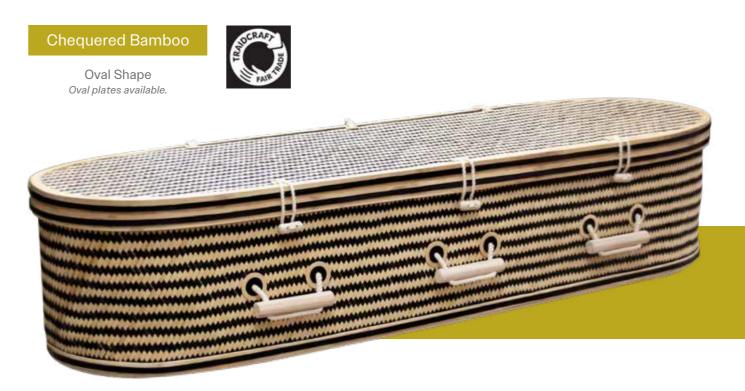

## CHEQUERED BAMBOO

The bamboo used for these sustainable chequered coffins, crafted with a striking black and white bamboo weave, also comes from traceable sources in rural North-West Bangladesh. The bamboo, known for its strength, grows rapidly, reaching full height in just three months and maturing for harvesting within three years. The distinctive chequered pattern adds a unique aesthetic, while the full load-bearing handles are seamlessly woven through the base for durability. Available in a oval shape, these coffins combine sustainability with style.

Sizes available; 5 ft 9 x 20 x 12 inches 6 ft 2 x 22 x 12