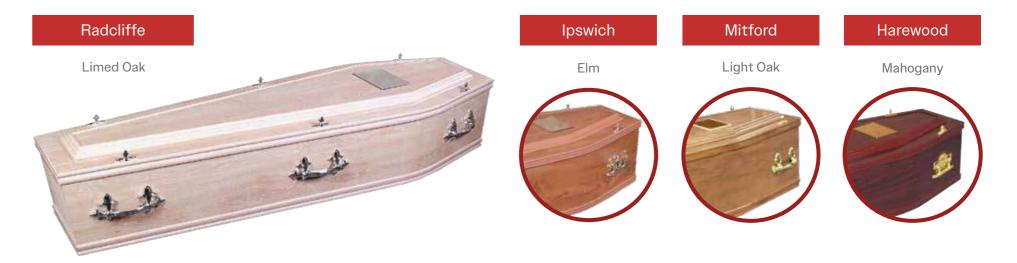

## ENGLISH MADE OVAL COFFINS

English Made Coffins are handcrafted with care and thought, providing a beautiful resting place for loved ones. Each coffin comes with a book and one keepsake butterfly (pictured opposite). The book inscription gives the family and friends an opportunity to personalise the coffin. These oval coffins have a more modern minimalist aesthetic, with its organic elliptical shape, plastic free features, and delicate detailing. The charming fiddleback maple is lacquered in a water- based soft sheen finish, bringing out the delicate pearlescent colour and depth of the maple. The Walnut has a soft sheen water-based lacquer emphasising the beautiful, rich, deep brown colour of the black American walnut. Fitted with solid load-bearing bar handles. Gold edge detailing is applied to the base and top of both. All of our coffins come with a pillow and a luxurious liquid poly-satin fabric lining in pearl ivory.

Sizes available - 5ft 8" x 20" x 13" - 6ft x 20" x 13" - 6ft 4" x 22" x 14"

#### **Oval Maple Tree**

Fiddleback Maple FFMA - 267-002683

#### Oval Walnut Tree

Fiddleback Maple FFMA - 267-002683

Elegant American-style caskets made from a choice of solid wood or metal with luxurious interiors. For those wanting exceptional craftsmanship and attention to detail, the Guardian range comes in a variety of colours and finishes including bronze, copper, classic gold and white.