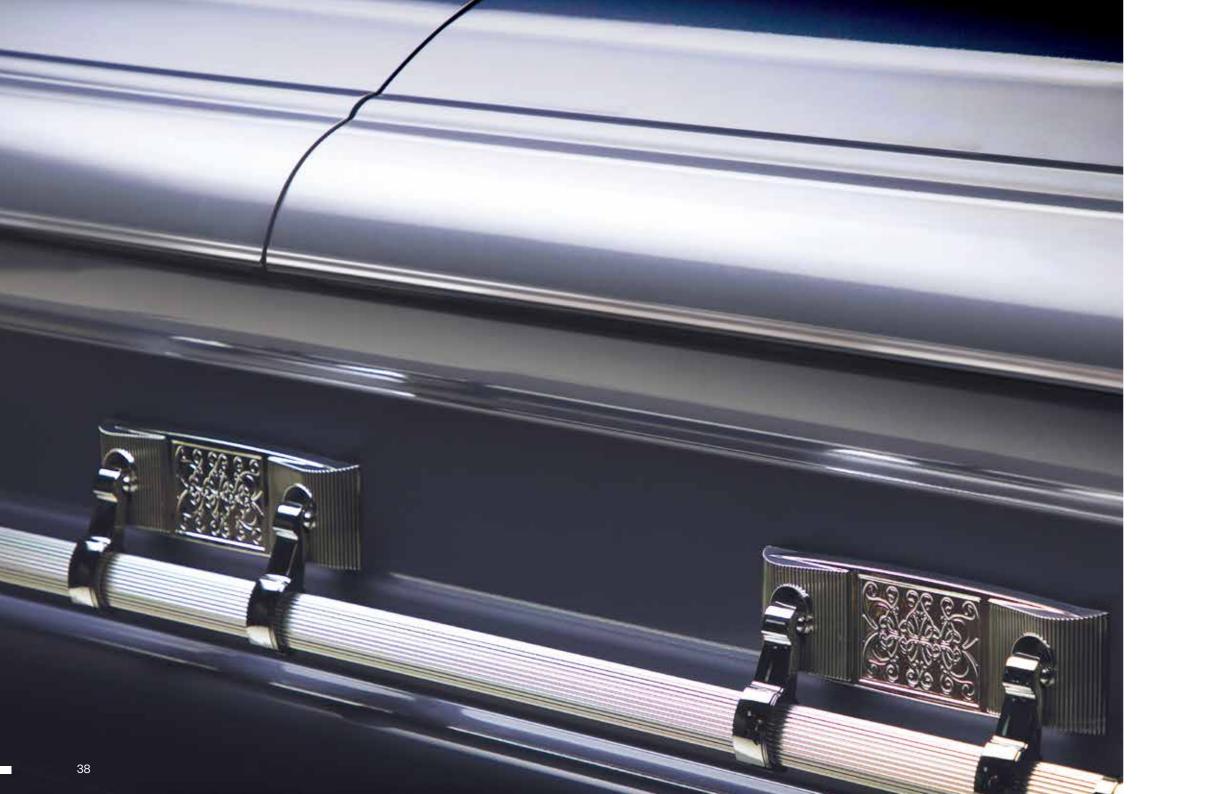

American-style Metal Caskets - Metal caskets are available in various materials such as Precious Metal, Stainless Steel, 18 Gauge Steel, and 20 Gauge Steel. They come in a variety of colours, including bronze, copper, classic gold and white. Each casket is fully furnished with plush linings, fixtures and fittings. They feature long bar handles which are specifically designed for each casket and are only suitable for burial. The caskets have a lockable hinged lid for viewing purposes. Unless specified otherwise, they are suitable for repatriation. Each casket includes a casket key.

## AMERICAN-STYLE METAL CASKETS

A range of exceptional quality metal 'American Style' caskets, offering a distinctive and elegant feel to any funeral arrangement. Fitted with a range of luxurious velvet interiors.