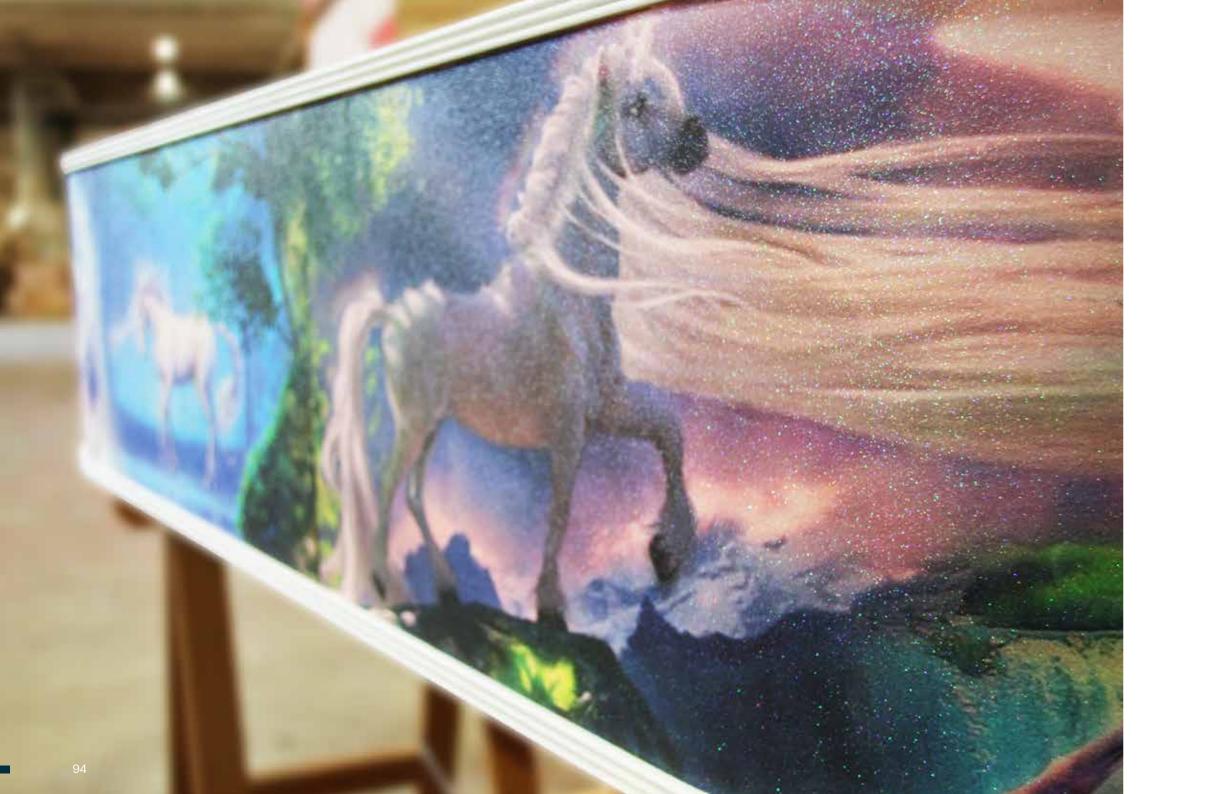

### EXPRESSIONS PRINT ON WOOD

With advancements in printing technology, we now have the option of printing precious memories directly onto the sides and ends of a veneer natural or limed-oak coffin. Whether it's landscapes that were once treasured, beloved personal artwork or evocative photographs, these coffins provide a tactile and lasting memory of the departed. As with a full Picture Coffin, the process is simple: our design team receives a brief; a design proof is shared with the family for approval and within 72 hours of confirmation, the coffin is ready for delivery. *FFMA - 267-000020. For sizes see page 8.* 

#### EXPRESSIONS GLITTER

Our sensational FULL glitter coffins offer one last chance to sparkle. The coffins are made from MDF covered with diamond glitter paper. Also available as an Ashes Casket. With both a striking visual appearance and textural surface, our glitter coffins will dazzle and brighten any type of funeral. *For sizes see page 71. Please note, colours are for representation only, colours may vary due to the nature of the glitter paper. FFMA - 267 - 000092.* Glitter Colours;