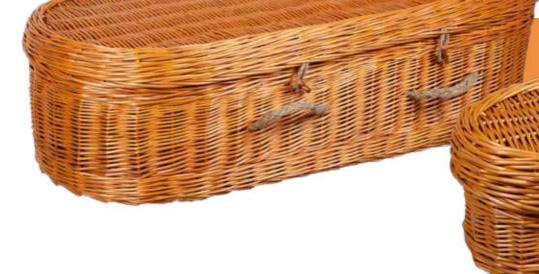

## OASIS WILLOW

Willow canes for these sustainable coffins are sourced from fast-growing trees in China. After 2-3 years of planting, the willow is coppice grown and harvested. The bark is boiled to create a chestnut brown colour, or natural dyes like acacia tree extract are used. Coffins come in various colours, oval or traditional shapes, with rope handles, wooden toggle fastenings, cotton liner, and jute load-bearing handles. They are plastic-free and FFMA certified, with optional engraved wooden plates.

### EWILLOW

in Traditional or Oval FFMA -267-002674 Sizes available; 5 ft 9" x 18" x 13" - Oval, Traditional 6 ft 2" x 22" x 13" - Oval, Traditional 6ft 4" x 24" x 14" - Oval only 6ft 8" x 26" x 16" - Oval only Plastic Free.