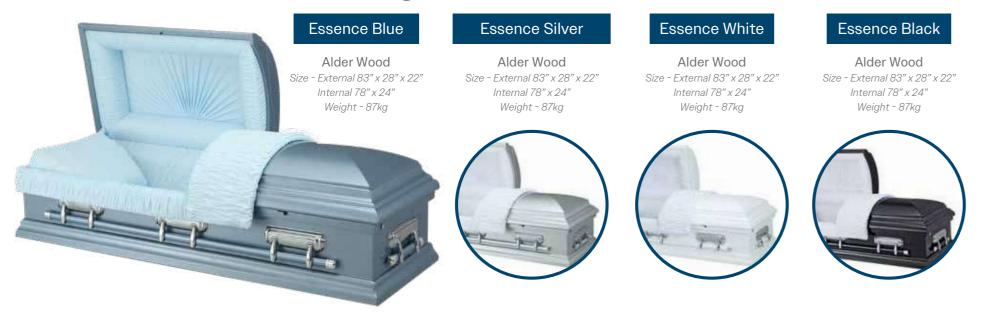

American-style Metal Caskets - Metal caskets are available in various materials such as Precious Metal, Stainless Steel, 18 Gauge Steel, and 20 Gauge Steel. They come in a variety of colours, including bronze, copper, classic gold and white. Each casket is fully furnished with plush linings, fixtures and fittings. They feature long bar handles which are specifically designed for each casket and are only suitable for burial. The caskets have a lockable hinged lid for viewing purposes. Unless specified otherwise, they are suitable for repatriation. Each casket includes a casket key.

## AMERICAN-STYLE METAL CASKETS

A range of exceptional quality metal 'American Style' caskets, offering a distinctive and elegant feel to any funeral arrangement. Fitted with a range of luxurious velvet interiors.

### Premium Steel