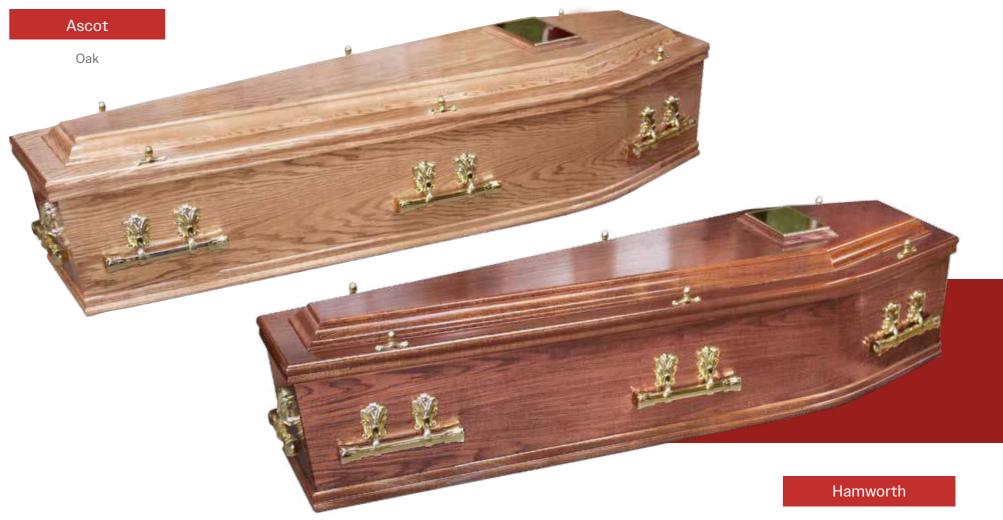

A selection of traditional coffins, manufactured using wood-effects, veneers and solid timbers. They are certified by the Forest Stewardship Council for responsible wood sourcing and carry Funeral Furnishing Manufacturer's Association certification, suitable for cremation and burial, offering a wide choice of internal and external fittings. Represented in this catalogue are our more popular models.

Veneers - Veneer involves real wood slices on MDF or chipboard, meticulously hand-finished, sealed, and pigmented for wood effects like oak or mahogany. The veneer range is finished and polished by hand. These coffins offer options like plain, raised lids, embossed or engraved panel sides, and other combinations.