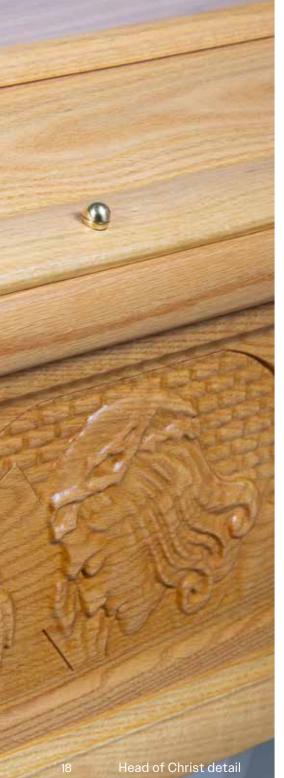

hes  | N/A       | N/A       | N/A       | х         | x         | х         | Х         | x         | Х         |
| 7 ft 5 inches  | N/A       | N/A       | N/A       | х         | х         | х         | Х         | x         | Х         |

#### DEPTH (inches)

Please note, any requests over 30 inches wide must be manufactured in a Casket shape.



Outsize Band C+ - Minimum depth 14" always Plywood Base

## SOLID COFFINS

FFMA - 267-000090

SOLID - Deep panels, sides and ends and a raised lid





### SOLID - Panel sides an a raised lid



For sizes see page 8

### SOLID - Raised lids only



Redwood

### SOLID - Plain lid, side & ends



### SEMI-SOLID - Feature panels and a raised lid





### IRISH INSPIRED RANGE - Solid or Semi-solid\*



For sizes see page 8

### PAULOWNIA RANGE





### ITALIAN STYLE COFFINS

#### Head of Christ

Solid Oak \*Also available in Mahogany

### Imperial

Solid Hardwood Mahogany \*Also available in Oak

All Italian coffin sizes -6'5" x 23" x 13" (excluding Winchester)

#### Head of Mary

Solid Oak \*Also available in Mahogany

1 I



Venetian

Solid Oak - Light

Red Rose Print Additional floral options available.

#### Winchester\*

Oak Veneer \*For sizes see page 8.



Last Supper Detail

Vatican

Solid Mahogany



Last Supper Detail



## VENEER COFFINS

Chipboard FFMA - 267-000019 <> MDF FFMA - 267-000020

VENEER - Routered panel sides and raised lid



### Veneer - Routered panel sides and raised lid





### Veneer - Engraved panel sides, ends & lid



### Veneer - Embossed side panels



### Veneer - Raised lid



All double mould w