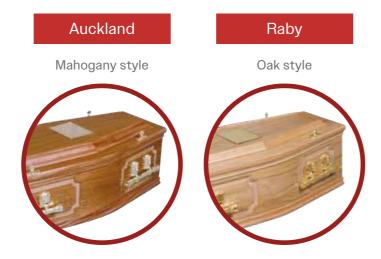

A selection of traditional coffins, manufactured using wood-effects, veneers and solid timbers. They are certified by the Forest Stewardship Council for responsible wood sourcing and carry Funeral Furnishing Manufacturer's Association certification, suitable for cremation and burial, offering a wide choice of internal and external fittings. Represented in this catalogue are our more popular models.

Veneers - Veneer involves real wood slices on MDF or chipboard, meticulously hand-finished, sealed, and pigmented for wood effects like oak or mahogany. The veneer range is finished and polished by hand. These coffins offer options like plain, raised lids, embossed or engraved panel sides, and other combinations.