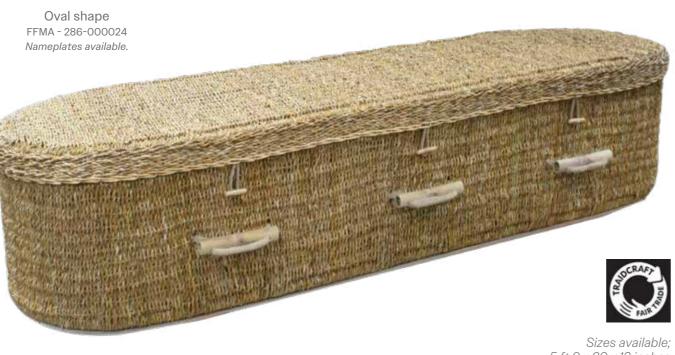

## SEAGRASS

Local 'Hogla' freshwater plants, also known as seagrass, are abundant along riverbanks in Noakhali, Bangladesh. Harvested twice a year, they're sun-dried and woven onto bamboo frames. These coffins come in an oval shape, featuring six jute rope handles, wooden toggle fastenings, and a cotton liner. Handles are woven through the base for full load-bearing support. They are plastic-free and FFMA certified for quality.

#### Seagrass

5 ft 9 x 20 x 13 inches 6 ft 2 x 22 x 13 6 ft 4 x 24 x 14 6 ft 8 x 26 x 16

For detail & stock visibility visit WWW.THECOUNTRYRANGE.CO.UK