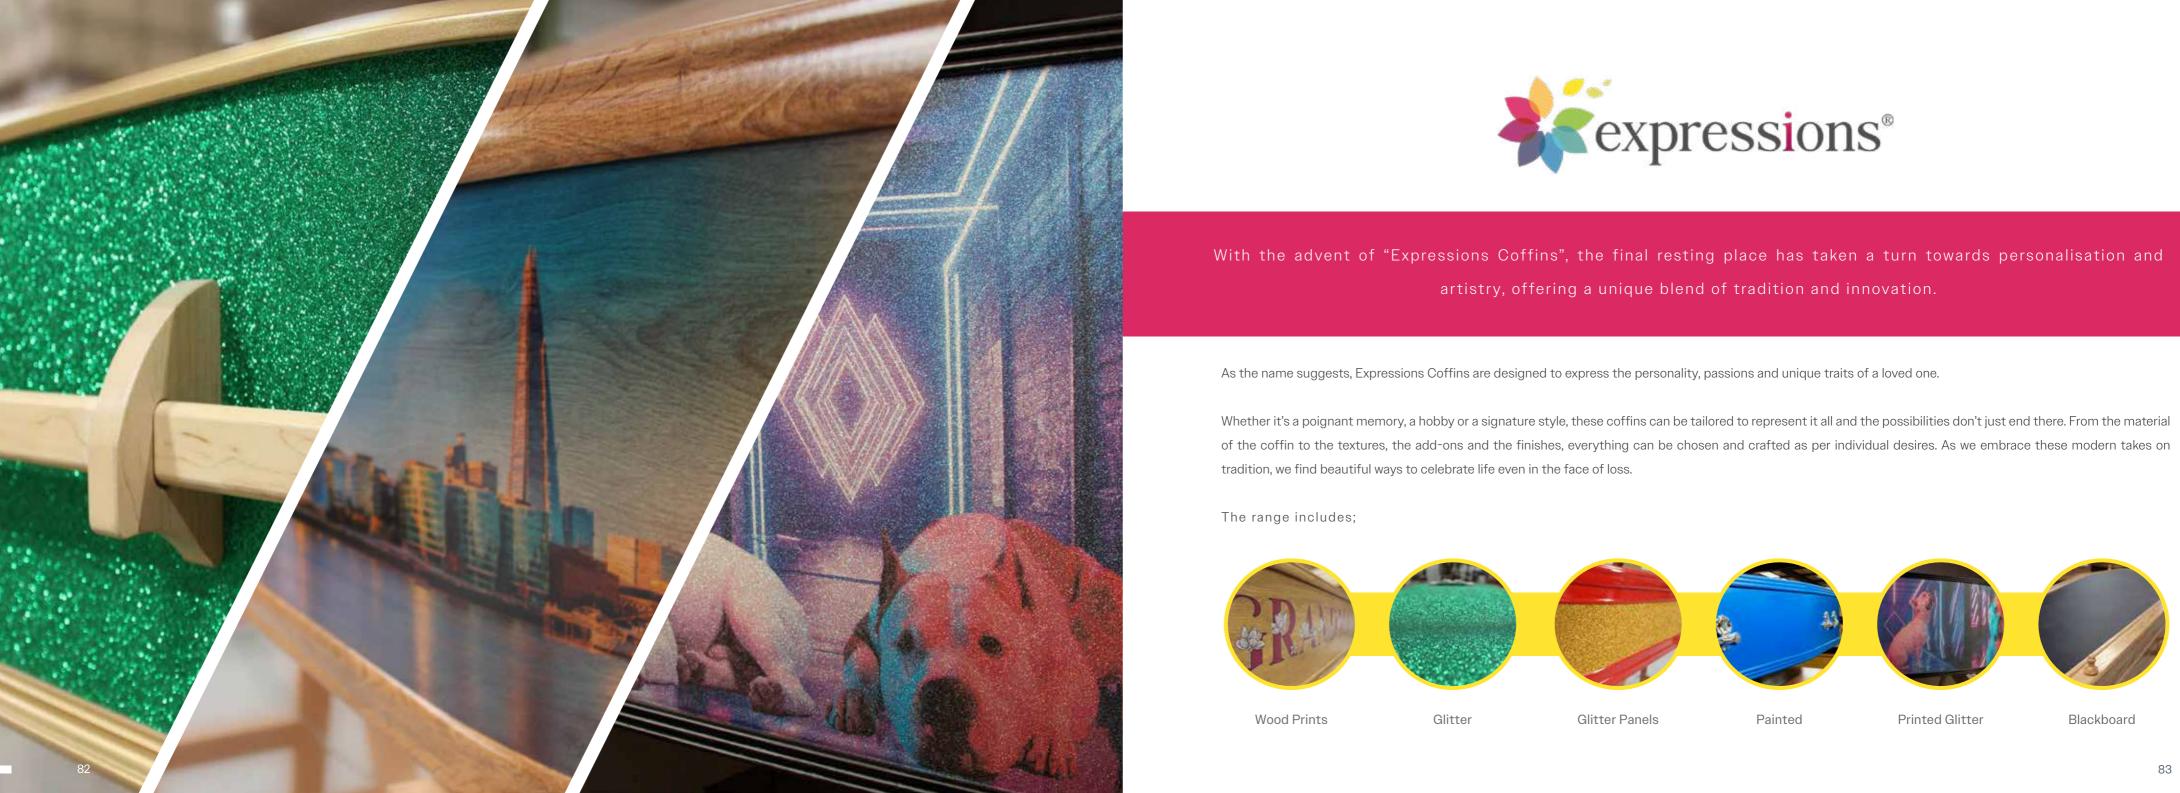

Rosewary Pile O

Explore Rosemary's FULL coffin portfolio at www.picturecoffins.co.uk/art

of the coffin to the textures, the add-ons and the finishes, everything can be chosen and crafted as per individual desires. As we embrace these modern takes on

### EXPRESSIONS PRINT ON WOOD

With advancements in printing technology, we now have the option of printing precious memories directly onto the sides and ends of a veneer natural or limed-oak coffin. Whether it's landscapes that were once treasured, beloved personal artwork or evocative photographs, these coffins provide a tactile and lasting memory of the departed. As with a full Picture Coffin, the process is simple: our design team receives a brief; a design proof is shared with the family for approval and within 72 hours of confirmation, the coffin is ready for delivery. *FFMA - 267-000020. For sizes see page 8.* 

#### EXPRESSIONS GLITTER

Our sensational FULL glitter coffins offer one last chance to sparkle. The coffins are made from MDF covered with diamond glitter paper. Also available as an Ashes Casket. With both a striking visual appearance and textural surface, our glitter coffins will dazzle and brighten any type of funeral. *For sizes see page 71. Please note, colours are for representation only, colours may vary due to the nature of the glitter paper. FFMA - 267 - 000092.* Glitter Colours;

#### **EXPRESSIONS PANELS**

Personalise any funeral by mixing and matching a range of colour choices, by painting the coffin a particular colour, or leaving it in its natural wood. A glitter or blackboard panel can then be added onto the side panel creating a visually stunning piece of art. The coffin is based on our current Whitby; an oak veneer style coffin with veneered matching moulds and a half round mould on the lid and sides. See page 81 for glitter colours. *For sizes see page 8.* 

### EXPRESSIONS PAINTED & ENGRAVED

For a simpler way to personalise a coffin, choose to have it any colour, expertly sprayed in any Dulux paint. Based on our Oxford, an oak style veneer coffin with or without fine panel detailing, you can also choose any illustrated logo to engrave. The logo is produced digitally to approve before manufacture. *For sizes see page 8. FFMA - 267-000020.* 

#### EXPRESSIONS ENGRAVED

Keep your personalisation more traditional with this range of engraved coffins, crafted to perfection and ready to bear cherished words, elegantly engraved. Based on the current Berwick coffin, an oak veneer style coffin fitted with No 3 raised lid (can be stained various colours), honour a loved one's memory with a timeless tribute, etched onto a coffin that reflects their unique spirit. *For sizes see page 8.* 