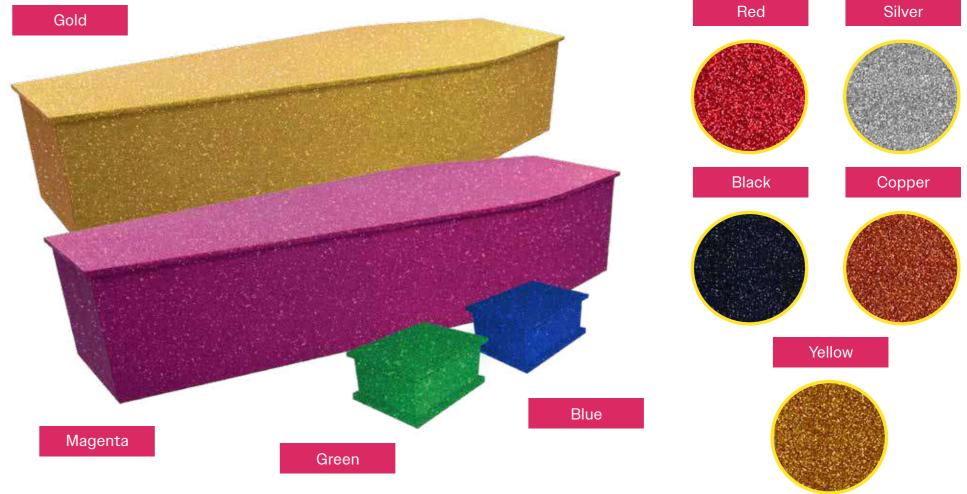

#### EXPRESSIONS GLITTER

Our sensational FULL glitter coffins offer one last chance to sparkle. The coffins are made from MDF covered with diamond glitter paper. Also available as an Ashes Casket. With both a striking visual appearance and textural surface, our glitter coffins will dazzle and brighten any type of funeral. *For sizes see page 71. Please note, colours are for representation only, colours may vary due to the nature of the glitter paper. FFMA - 267 - 000092.* Glitter Colours;