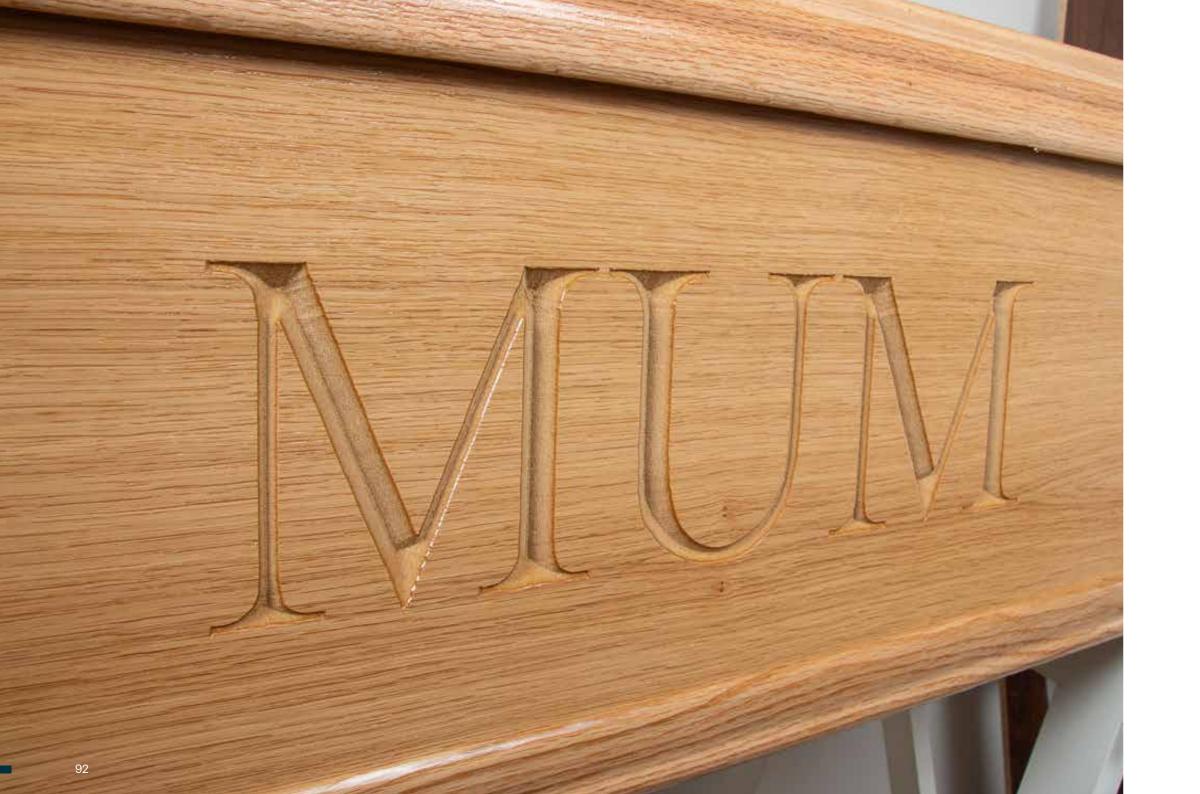

#### EXPRESSIONS ENGRAVED

Keep your personalisation more traditional with this range of engraved coffins, crafted to perfection and ready to bear cherished words, elegantly engraved. Based on the current Berwick coffin, an oak veneer style coffin fitted with No 3 raised lid (can be stained various colours), honour a loved one's memory with a timeless tribute, etched onto a coffin that reflects their unique spirit. *For sizes see page 8.* 