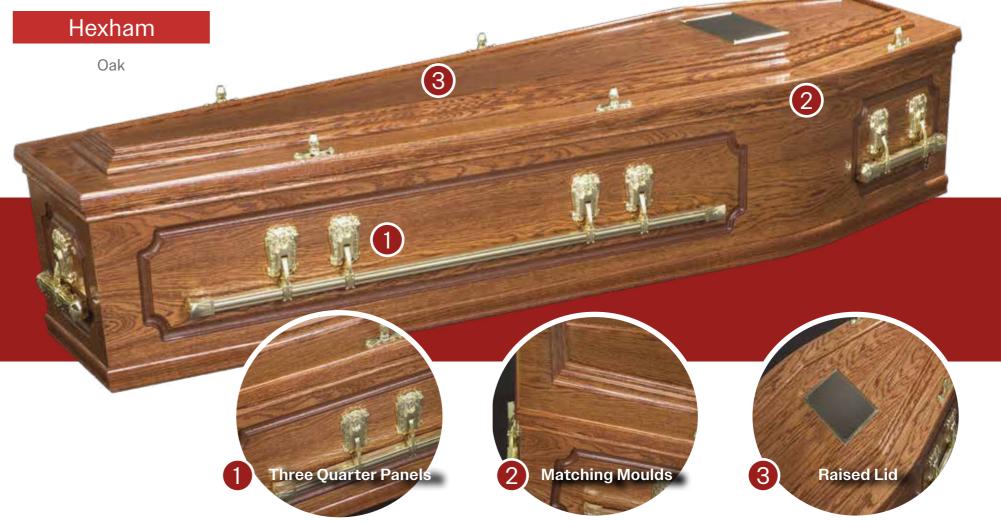

Solids - Solid wood coffins, crafted directly from sustainable forest timber, exhibit unique grain patterns and colours. Meticulously made with furniture-grade woods like oak and redwood, they offer various styles, including plain, premium raised lids, deep panel sides, with butt or mitre joints. A luxurious Italian range with hand-carved details is also available, as well as a range of sustainable woodland options.