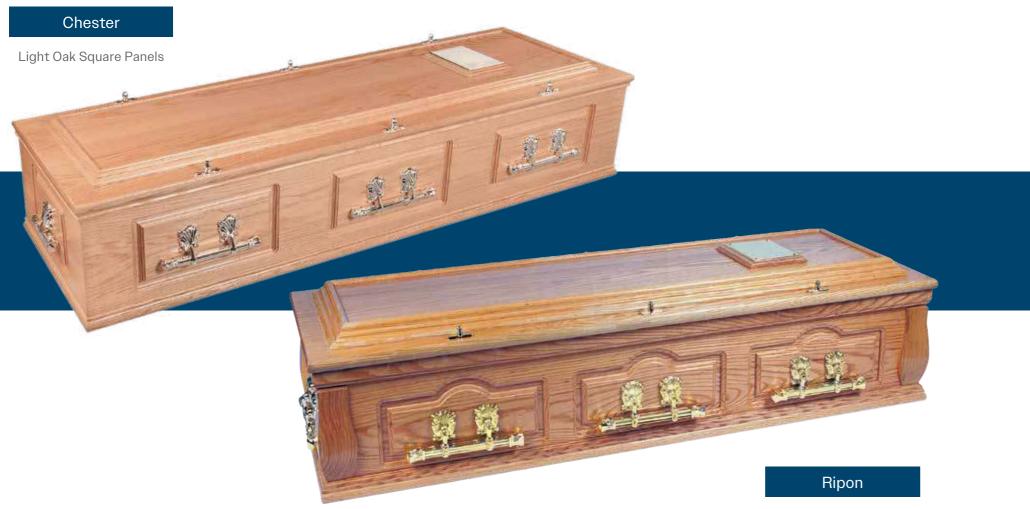

English Caskets - Traditional English caskets are individually made by a team of dedicated cabinet makers based in the North East of England. All are made using the finest-grade timber such as oak and mahogany veneers, or solid oak and mahogany sourced from wellmanaged and sustainable forests. They come in a selection of styles, with raised or split statesmen lids, square panels, or single panelled decorative sides, as well as feature corner pillars. They are fitted outside in a variety of nickel or brass fittings and internally to your specification in a selection of colours. They can also be painted a specific colour using a Dulux range.

## ENGLISH CASKETS

All English Caskets are made using the finest graded timber sourced from well managed and sustainable forests. Fitted inside to your specification in a selection of colours. They are manufactured in a standard size of 6 ft 2" inches x 22" x 14" & 6 ft 4" X 24" x 14". English Caskets *FFMA - 267-000093*.

### Solid Wood Caskets

All English Caskets are made using the finest graded timber sourced from well managed and sustainable forests. Fitted inside to your specification in a selection of colours. They are manufactured in a standard size of 6 ft 2" inches x 22" x 14" & 6 ft 4" X 24" x 14". Other sizes can be made by special request.

### Veneer Caskets

Using the best furniture grade veneers, these caskets are manufactured in a standard size of 6 ft 2" inches x 22" x 14" & 6 ft 4" X 24" x 14". Other sizes can be made by special request.