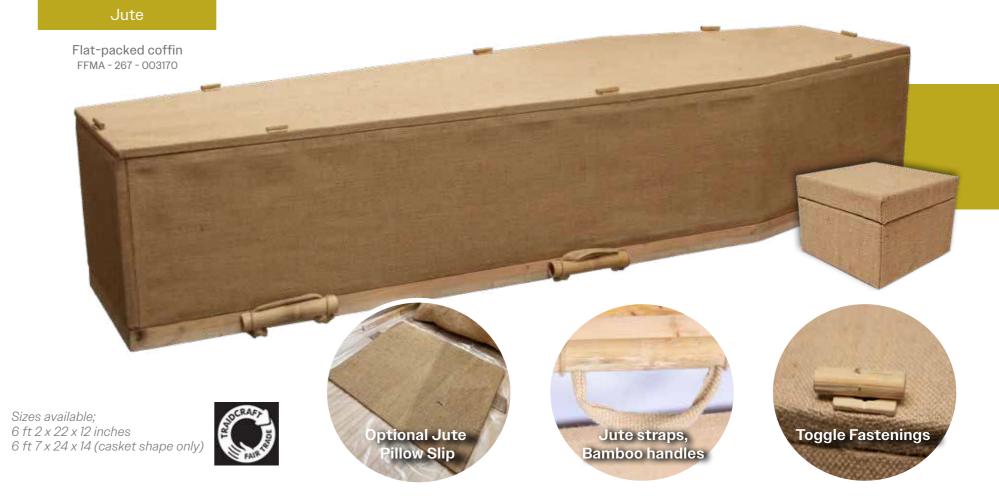

## JUTE COFFIN

An eco-conscious alternative for those who desire a sustainable farewell. The Flat-Packed Jute Coffin is a unique and environmentally conscious option for a final resting place. Crafted with a sturdy Paulownia timber frame known for its strength, it is elegantly wrapped with premium biodegradable jute fabric, offering an organic and serene aesthetic. Equipped with durable jute straps and bamboo load bearing handles, it offers secure fastening and practicality. Every component, from the biodegradable materials to the flat-packed design for easy storage and transportation, minimises environmental impact. The flat-pack aspect also ensures that the coffin can be quickly and effortlessly assembled in minutes for when the time comes. Matching Ashes Casket available (pictured). UK Patent No. 2614723.