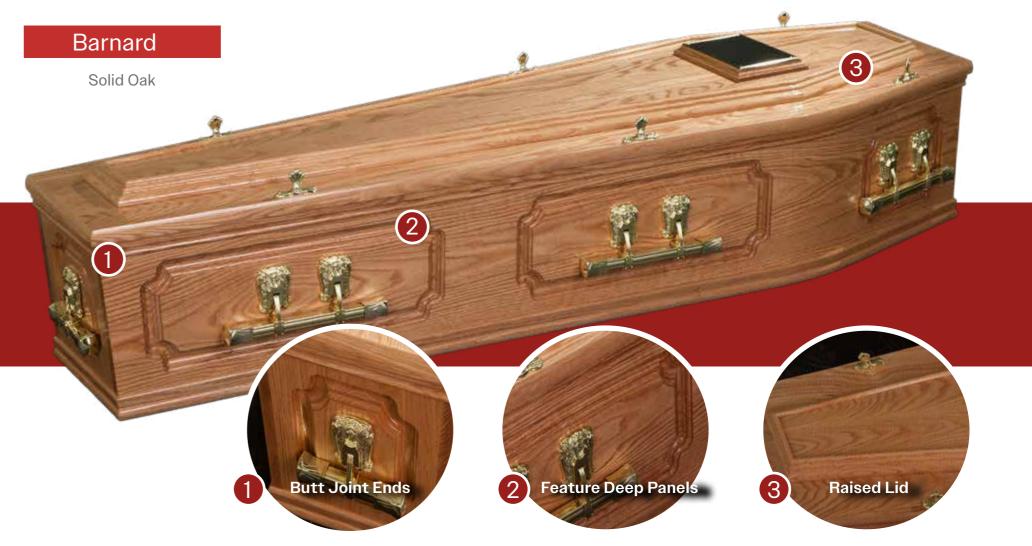

Solids - Solid wood coffins, crafted directly from sustainable forest timber, exhibit unique grain patterns and colours. Meticulously made with furniture-grade woods like oak and redwood, they offer various styles, including plain, premium raised lids, deep panel sides, with butt or mitre joints. A luxurious Italian range with hand-carved details is also available, as well as a range of sustainable woodland options.

## SOLID COFFINS

FFMA - 267-000090

SOLID - Deep panels, sides and ends and a raised lid