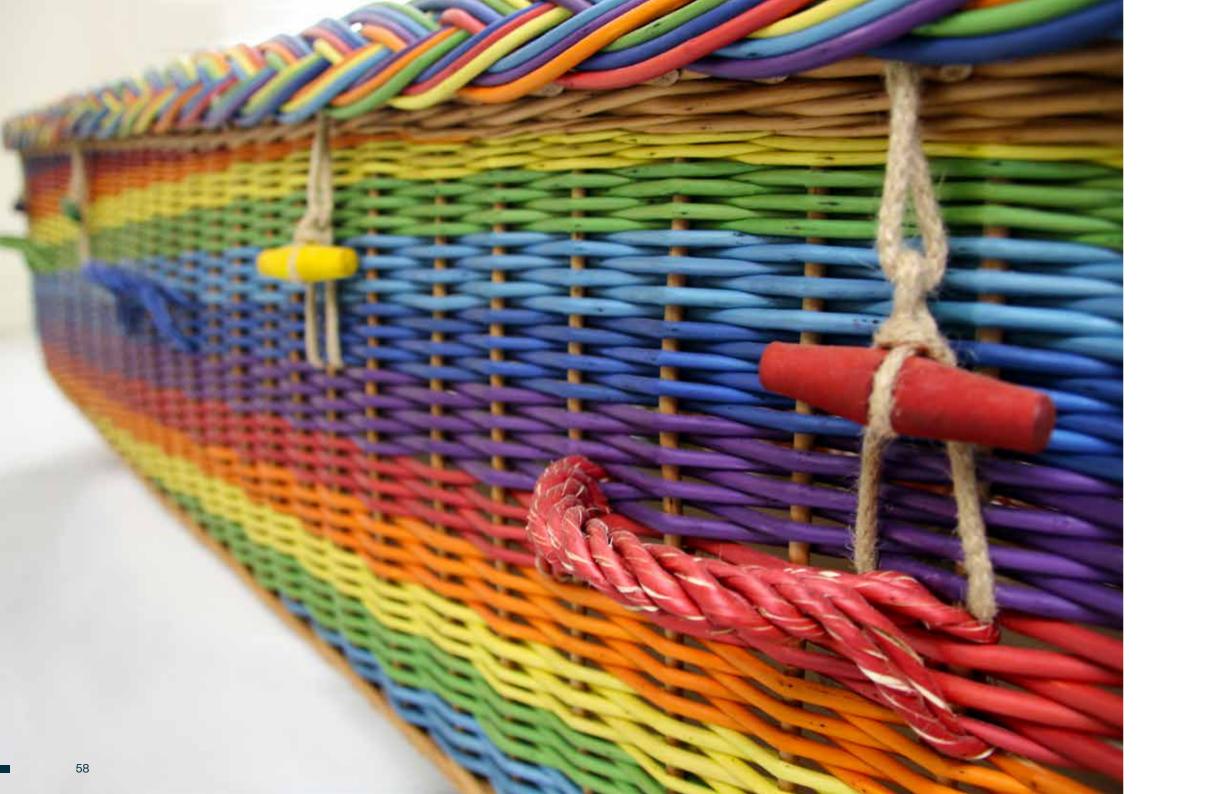

## Full Colour Orange in Oval or Traditional Fuchsia Pink White Yellow Orange Choice of colours..... Natural Barked Block Colour Green Purple Steamed Pink Blue Block Yellow Block in Oval or Traditional

### Willow Variations