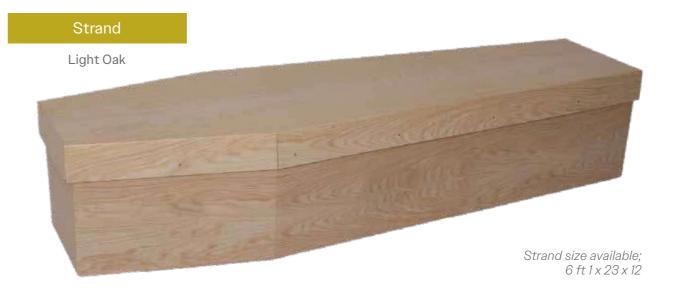

Veneers - Veneer involves real wood slices on MDF or chipboard, meticulously hand-finished, sealed, and pigmented for wood effects like oak or mahogany. The veneer range is finished and polished by hand. These coffins offer options like plain, raised lids, embossed or engraved panel sides, and other combinations.

Wood Effects - Also known as 'foil' or 'laminate wood,' these coffins imitate specific timber species using MDF or chipboard, many featuring a polished finish achieved by applying a range of printed wood effect paper. The coffins come in various styles, including plain, raised lids, embossed sides, and panels of different depths, with different wood effect options such as light oak, limed oak, elm effect and mahogany. They are considered cost-effective options.