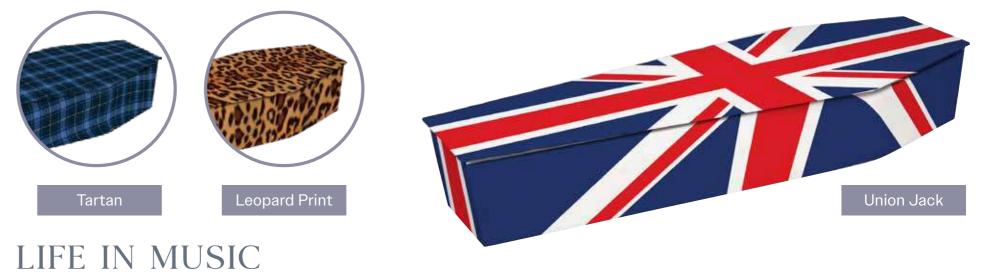

## STYLE STATEMENT

For those who are patriotic feature flags, crests and patterns, such as tartans can be created. A military career could be represented by the colours of their regiment, or perhaps someone with a strong fashion sense could have a patterned or textured design. All designs can be personalised.