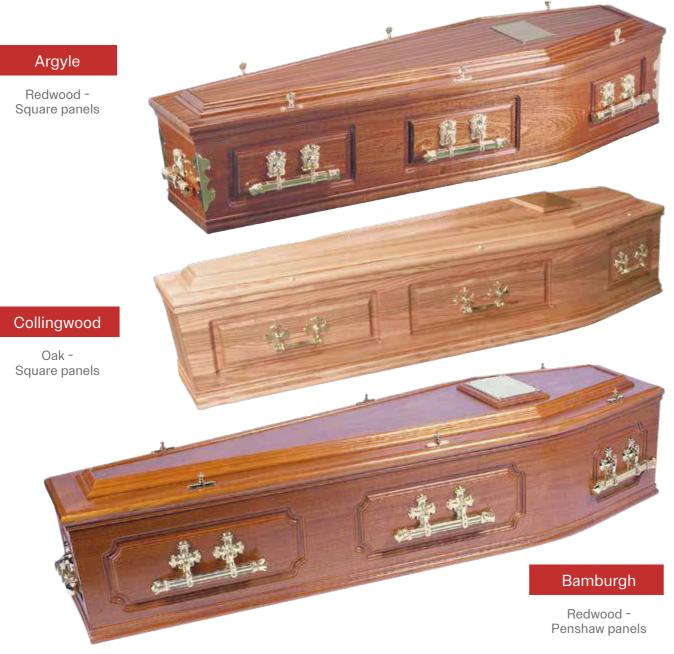

## SOLID COFFINS

FFMA - 267-000090

SOLID - Deep panels, sides and ends and a raised lid

### SOLID - Panel sides an a raised lid

For sizes see page 8

### SOLID - Raised lids only

Redwood

### SOLID - Plain lid, side & ends