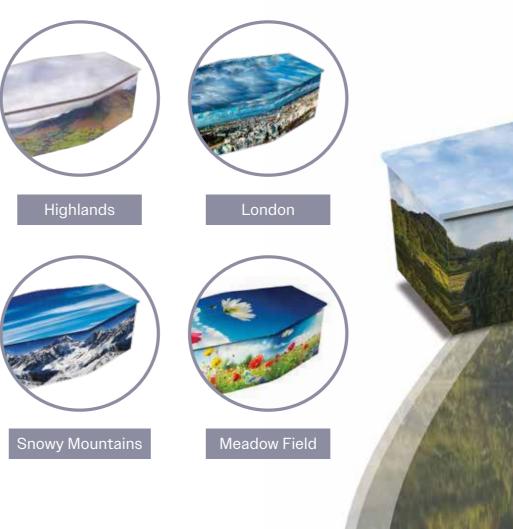

### SOMEWHERE SPECIAL

Landscape inspired picture coffins can conjure up memories of a loved one's past, perhaps displaying a place that held special meaning for them, or a location where they enjoyed spending time. The designs can recreate panoramas from photographs supplied; or if it is a well known location, source the images on your behalf. All designs can be personalised as pictured.