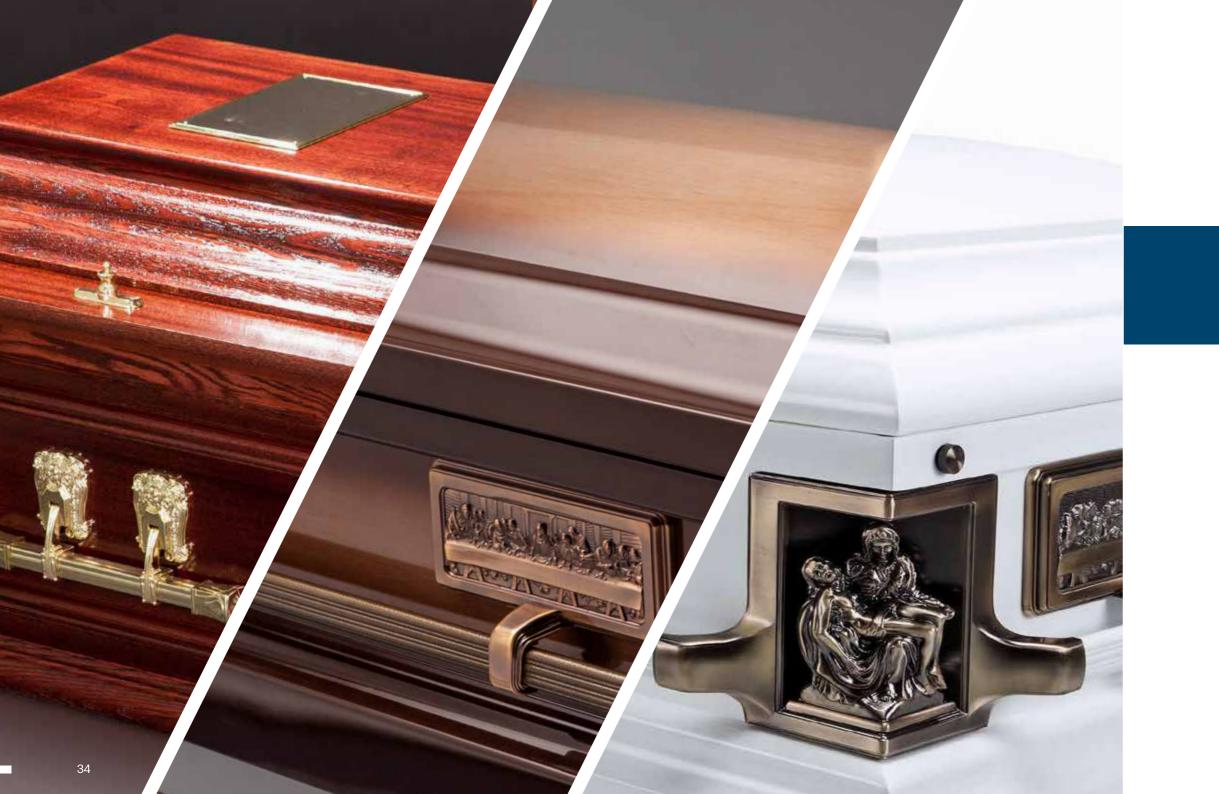

A selection of traditional coffins, manufactured using wood-effects, veneers and solid timbers. They are certified by the Forest Stewardship Council for responsible wood sourcing and carry Funeral Furnishing Manufacturer's Association certification, suitable for cremation and burial, offering a wide choice of internal and external fittings. Represented in this catalogue are our more popular models.

Solids - Solid wood coffins, crafted directly from sustainable forest timber, exhibit unique grain patterns and colours. Meticulously made with furniture-grade woods like oak and redwood, they offer various styles, including plain, premium raised lids, deep panel sides, with butt or mitre joints. A luxurious Italian range with hand-carved details is also available, as well as a range of sustainable woodland options.

Veneers - Veneer involves real wood slices on MDF or chipboard, meticulously hand-finished, sealed, and pigmented for wood effects like oak or mahogany. The veneer range is finished and polished by hand. These coffins offer options like plain, raised lids, embossed or engraved panel sides, and other combinations.

Wood Effects - Also known as 'foil' or 'laminate wood,' these coffins imitate specific timber species using MDF or chipboard, many featuring a polished finish achieved by applying a range of printed wood effect paper. The coffins come in various styles, including plain, raised lids, embossed sides, and panels of different depths, with different wood effect options such as light oak, limed oak, elm effect and mahogany. They are considered cost-effective options.