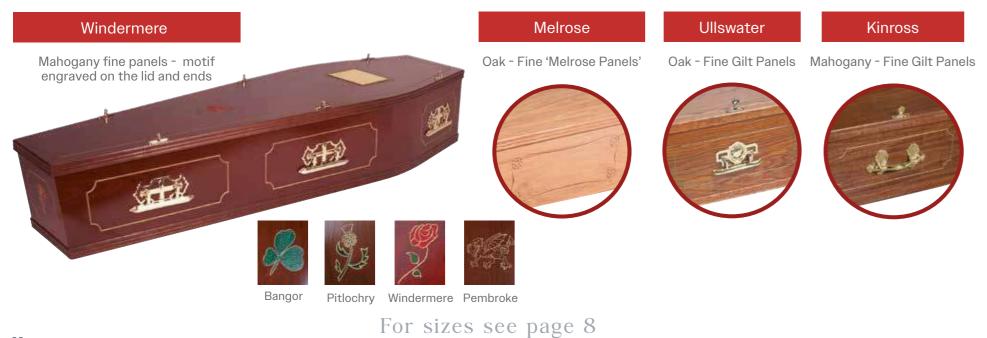

A selection of traditional coffins, manufactured using wood-effects, veneers and solid timbers. They are certified by the Forest Stewardship Council for responsible wood sourcing and carry Funeral Furnishing Manufacturer's Association certification, suitable for cremation and burial, offering a wide choice of internal and external fittings. Represented in this catalogue are our more popular models.

Veneers - Veneer involves real wood slices on MDF or chipboard, meticulously hand-finished, sealed, and pigmented for wood effects like oak or mahogany. The veneer range is finished and polished by hand. These coffins offer options like plain, raised lids, embossed or engraved panel sides, and other combinations.