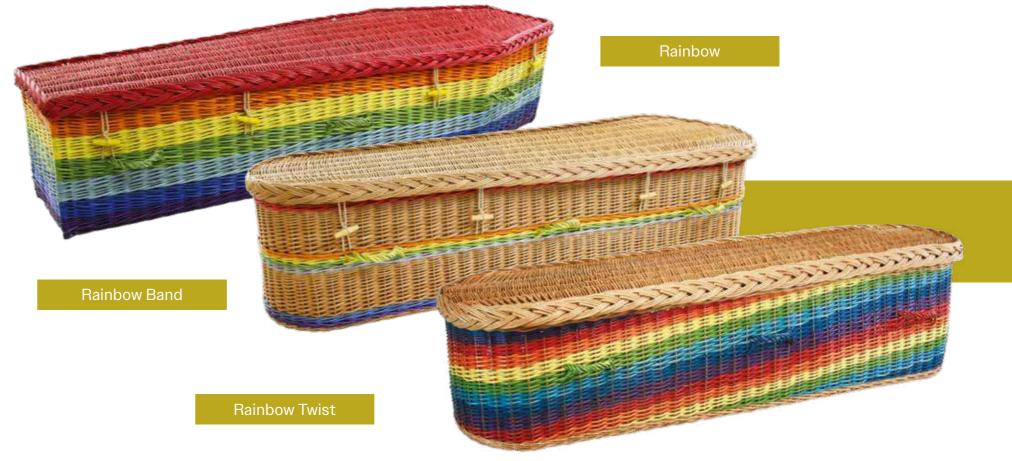

## OASIS WILLOW

Willow canes for these sustainable coffins are sourced from fast-growing trees in China. After 2-3 years of planting, the willow is coppice grown and harvested. The bark is boiled to create a chestnut brown colour, or natural dyes like acacia tree extract are used. Coffins come in various colours, oval or traditional shapes, with rope handles, wooden toggle fastenings, cotton liner, and jute load-bearing handles. They are plastic-free and FFMA certified, with optional engraved wooden plates.

### EWILLOW

in Traditional or Oval FFMA -267-002674 Sizes available; 5 ft 9" x 18" x 13" - Oval, Traditional 6 ft 2" x 22" x 13" - Oval, Traditional 6ft 4" x 24" x 14" - Oval only 6ft 8" x 26" x 16" - Oval only Plastic Free.

## Full Colour Orange in Oval or Traditional Fuchsia Pink White Yellow Orange Choice of colours..... Natural Barked Block Colour Green Purple Steamed Pink Blue Block Yellow Block in Oval or Traditional