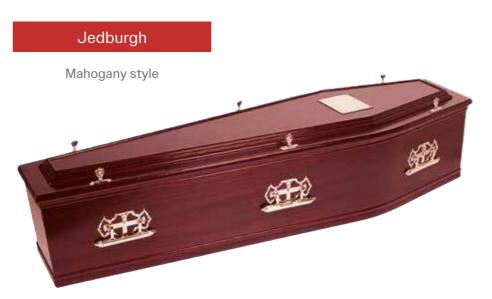

A selection of traditional coffins, manufactured using wood-effects, veneers and solid timbers. They are certified by the Forest Stewardship Council for responsible wood sourcing and carry Funeral Furnishing Manufacturer's Association certification, suitable for cremation and burial, offering a wide choice of internal and external fittings. Represented in this catalogue are our more popular models.

Solids - Solid wood coffins, crafted directly from sustainable forest timber, exhibit unique grain patterns and colours. Meticulously made with furniture-grade woods like oak and redwood, they offer various styles, including plain, premium raised lids, deep panel sides, with butt or mitre joints. A luxurious Italian range with hand-carved details is also available, as well as a range of sustainable woodland options.

Veneers - Veneer involves real wood slices on MDF or chipboard, meticulously hand-finished, sealed, and pigmented for wood effects like oak or mahogany. The veneer range is finished and polished by hand. These coffins offer options like plain, raised lids, embossed or engraved panel sides, and other combinations.