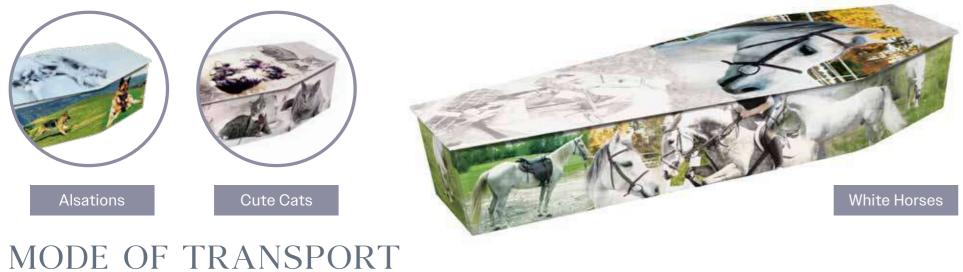

### ANIMAL KINGDOM

These designs are perfect for someone who had an animal passion, enjoyed spotting wildlife, or had an interest in exotic creatures. Designs featuring various types of household pets, wild animals and insects can also be achieved. All designs can be personalised.

Transport is more than just a means to an end for many people. If there is a specific vehicle or picture you would like to include, design can always find the model or style you choose. All designs can be personalised.