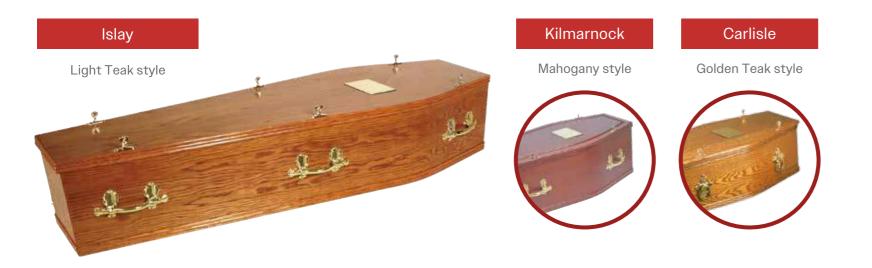

A selection of traditional coffins, manufactured using wood-effects, veneers and solid timbers. They are certified by the Forest Stewardship Council for responsible wood sourcing and carry Funeral Furnishing Manufacturer's Association certification, suitable for cremation and burial, offering a wide choice of internal and external fittings. Represented in this catalogue are our more popular models.

Solids - Solid wood coffins, crafted directly from sustainable forest timber, exhibit unique grain patterns and colours. Meticulously made with furniture-grade woods like oak and redwood, they offer various styles, including plain, premium raised lids, deep panel sides, with butt or mitre joints. A luxurious Italian range with hand-carved details is also available, as well as a range of sustainable woodland options.

Veneers - Veneer involves real wood slices on MDF or chipboard, meticulously hand-finished, sealed, and pigmented for wood effects like oak or mahogany. The veneer range is finished and polished by hand. These coffins offer options like plain, raised lids, embossed or engraved panel sides, and other combinations.