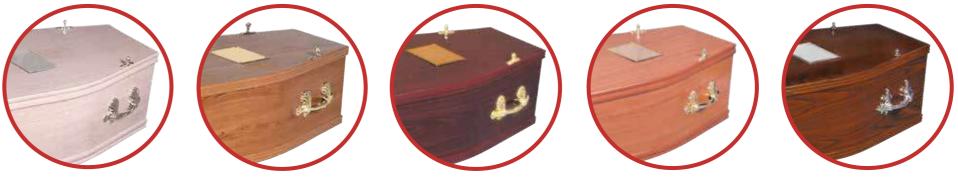

Wood Effects - Also known as 'foil' or 'laminate wood,' these coffins imitate specific timber species using MDF or chipboard, many featuring a polished finish achieved by applying a range of printed wood effect paper. The coffins come in various styles, including plain, raised lids, embossed sides, and panels of different depths, with different wood effect options such as light oak, limed oak, elm effect and mahogany. They are considered cost-effective options.

## WOOD-EFFECT COFFINS

FFMA - 267-000018

For sizes see page 8