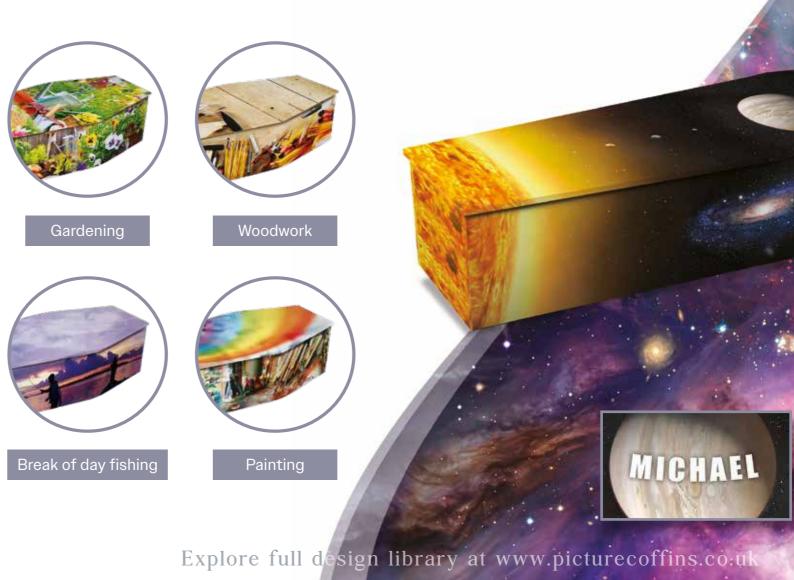

### HOBBIES & PASSIONS

Football Theme

Be it painting, fishing or gardening, design can create the appropriate picture coffin, and even utilise personal photographs if desired. If the deceased had a particular interest not depicted here, design can create a concept that incorporates your imagery. All designs can be personalised as pictured.

77

Astronomy

Explore full design library at www.picturecoffins.co.uk