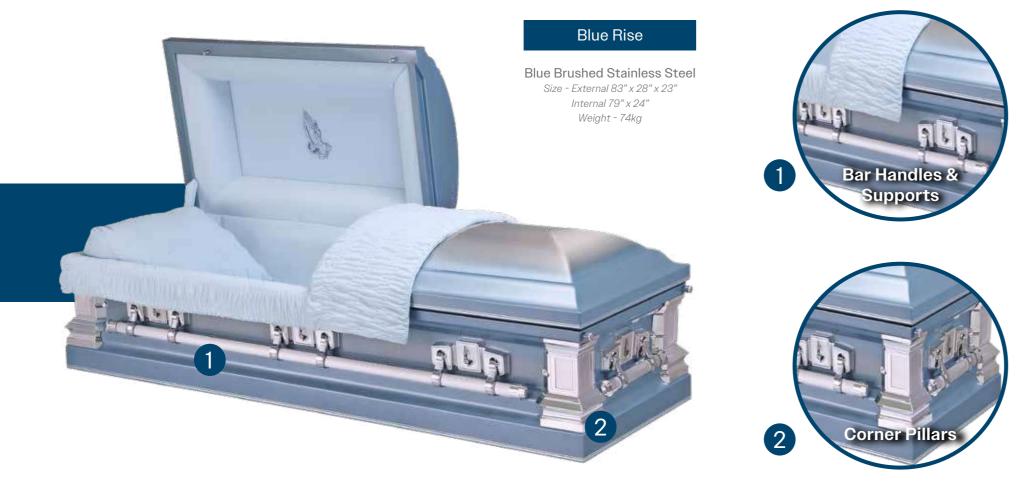

## AMERICAN-STYLE METAL CASKETS

A range of exceptional quality metal 'American Style' caskets, offering a distinctive and elegant feel to any funeral arrangement. Fitted with a range of luxurious velvet interiors.

### 18-gauge Steel

Passion of Christ

Tiger-eye Finish Size - External 83" x 28" x 23"

> Internal 79" x 24" Weight - 86kg

Gauge refers to the thickness of the steel sheet or plate, with a lower gauge number indicating a thicker sheet. These 18-gauge steel caskets are finished in Tiger-eye, Lilac and Indigo. Each has contrasting bar handles or corner features and supports, and are fitted with contrasting velvet interiors.