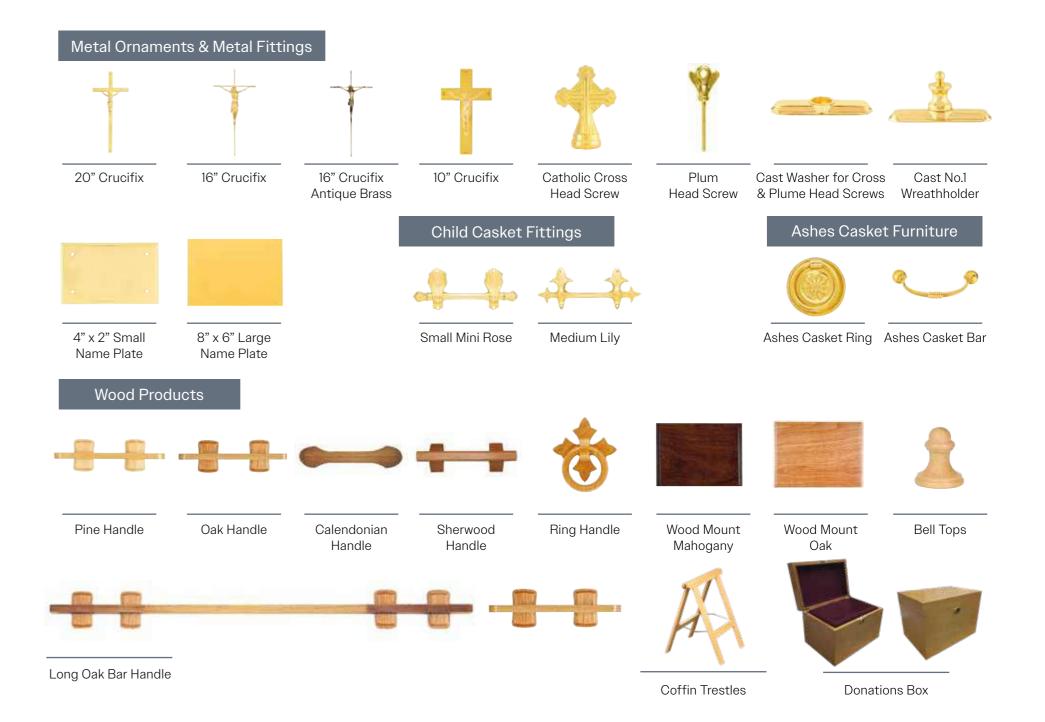

#### FURNITURE

A diverse selection of coffin furniture, ranging from handles to decorative accents, is available in both metal and plastic materials, catering to various preferences and budget considerations. Whether opting for sleek metallic finishes or lightweight and durable plastic designs, funeral arrangers can find suitable coffin and memorial furniture to complement any style or need. Many products found in this section are available in a choice of finishes – either Electro Brass (EB) or Nickel (NP).