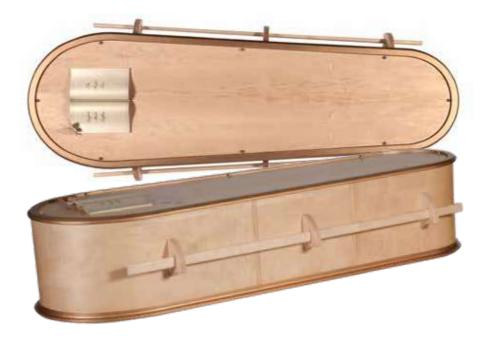

## ENGLISH MADE OVAL COFFINS

English Made Coffins are handcrafted with care and thought, providing a beautiful resting place for loved ones. Each coffin comes with a book and one keepsake butterfly (pictured opposite). The book inscription gives the family and friends an opportunity to personalise the coffin. These oval coffins have a more modern minimalist aesthetic, with its organic elliptical shape, plastic free features, and delicate detailing. The charming fiddleback maple is lacquered in a water- based soft sheen finish, bringing out the delicate pearlescent colour and depth of the maple. The Walnut has a soft sheen water-based lacquer emphasising the beautiful, rich, deep brown colour of the black American walnut. Fitted with solid load-bearing bar handles. Gold edge detailing is applied to the base and top of both. All of our coffins come with a pillow and a luxurious liquid poly-satin fabric lining in pearl ivory.

Sizes available - 5ft 8" x 20" x 13" - 6ft x 20" x 13" - 6ft 4" x 22" x 14"

#### **Oval Maple Tree**

Fiddleback Maple FFMA - 267-002683