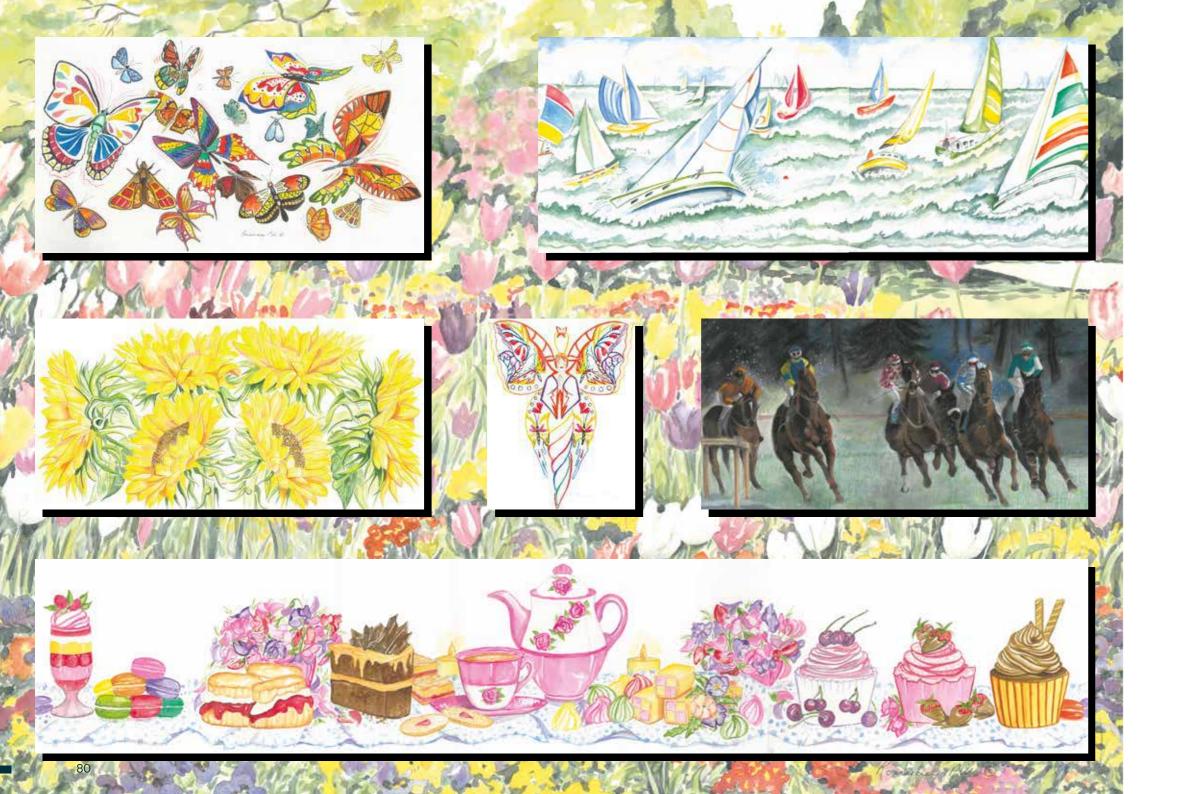

### FLORAL TRIBUTE

These floral designs offer a softer, more colourful alternative to a traditional wood coffin and can hold special significance. Poppies are well known for their link to remembrance, Daffodils can signify re-birth and renewal, while roses represent love and passion. Choose a flower which was special to your loved one. All designs can be personalised.

### SOMEWHERE SPECIAL

Landscape inspired picture coffins can conjure up memories of a loved one's past, perhaps displaying a place that held special meaning for them, or a location where they enjoyed spending time. The designs can recreate panoramas from photographs supplied; or if it is a well known location, source the images on your behalf. All designs can be personalised as pictured.

#### SPORTING LIFE

Many of the requests that utilise the design service reflect a sporting passion, and sporting and team coffins remain some of the more popular designs. Through flags and motifs the design can reference national teams, and in the event of wanting to include a specific club, with permission being requested on your behalf. All designs can be personalised.

### HOBBIES & PASSIONS

Football Theme

Be it painting, fishing or gardening, design can create the appropriate picture coffin, and even utilise personal photographs if desired. If the deceased had a particular interest not depicted here, design can create a concept that incorporates your imagery. All designs can be personalised as pictured.

### ANIMAL KINGDOM

These designs are perfect for someone who had an animal passion, enjoyed spotting wildlife, or had an interest in exotic creatures. Designs featuring various types of household pets, wild animals and insects can also be achieved. All designs can be personalised.

## STYLE STATEMENT

For those who are patriotic feature flags, crests and patterns, such as tartans can be created. A military career could be represented by the colours of their regiment, or perhaps someone with a strong fashion sense could have a patterned or textured design. All designs can be personalised.