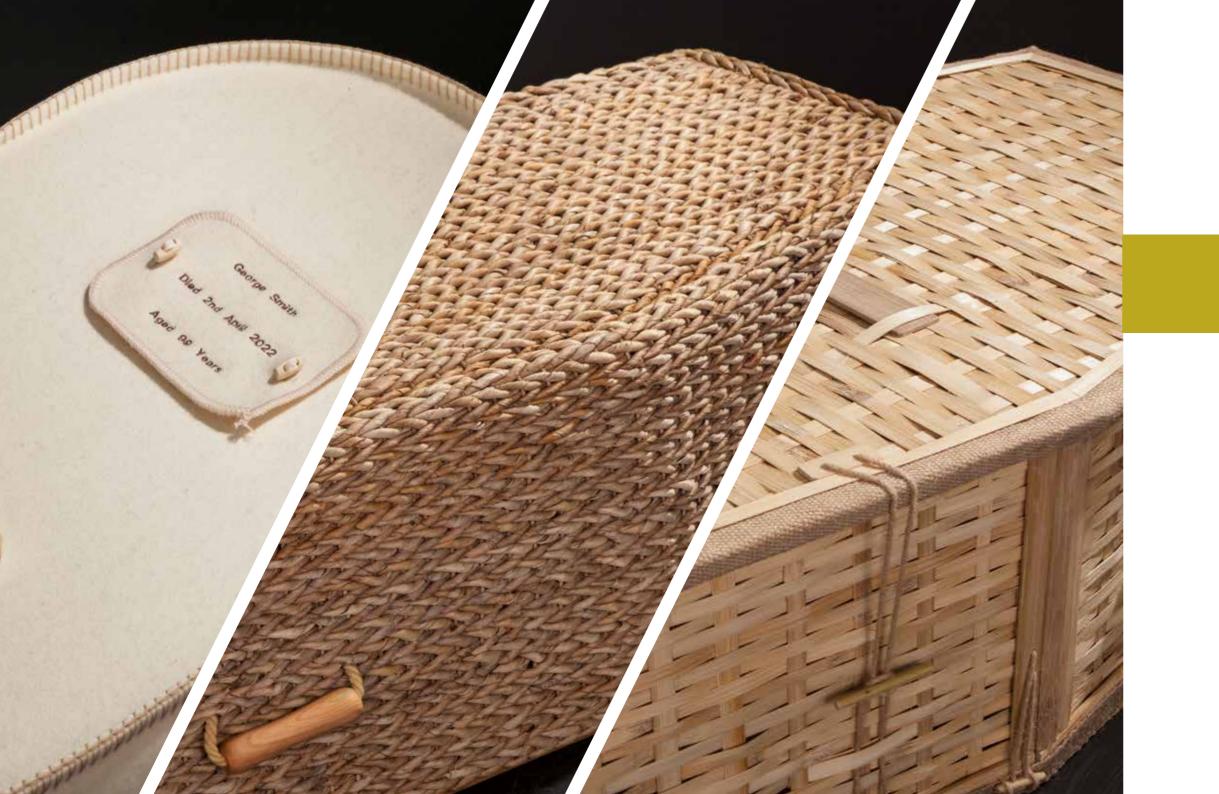

A selection of contemporary coffins and caskets made from natural materials including bamboo, wicker, wool and seagrass. The Country Range is suitable for those looking for a softer, gentler and more natural feel.

Explore a diverse range of natural coffins that will not only honour the memory of loved ones, but also contribute to a greener and more eco-friendly approach to the final resting place. From biodegradable materials to handcrafted designs inspired by nature, the Country Range will introduce you to the beauty and versatility of these natural coffins. As well as a low carbon footprint, these coffins offer a social and ethical benefit, be it to a community involved with their manufacture or through donations to various initiatives.

The Oasis and Daisy coffins are Handwoven in Bangladesh, the coffins are manufactured under Fair Trade conditions (illustrated next to the relevant product), following the 10 Principles of Fair Trade. This approach ensures fair wages, working conditions and high value addition to benefit the local community.

The materials include;

Please note - As these coffins are made from natural materials, colours may vary from those displayed.