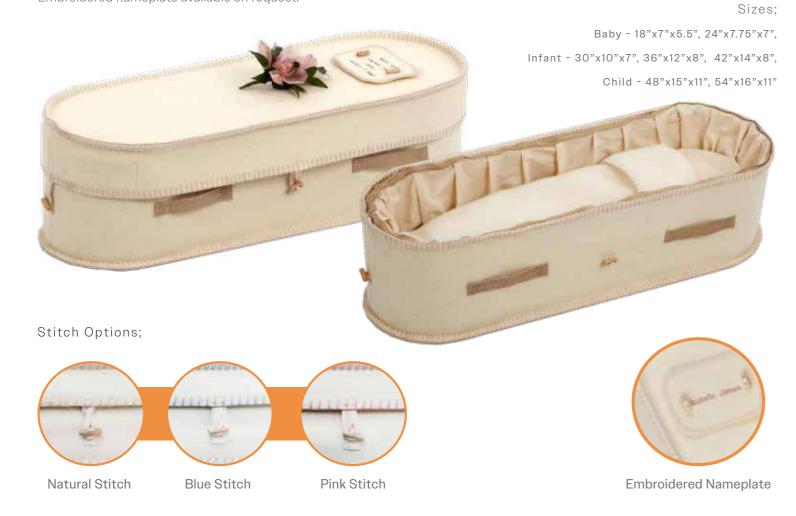

#### NATURAL LEGACY CHILDS WOOLLEN CRIBS

Natural Legacy baby and children's coffins are a beautiful and comforting alternative to a traditional coffin or casket. Made using 100% new wool, the woven outer layer combined with the natural interior evokes the feeling of a Moses basket. Each coffin is generously lined with cotton, attractively edged with jute, and completed with a soft padded mattress and pure new wool blanket. Embroidered nameplate available on request.

#### Childs Willow

Oval shape

Sizes;

12" x 7" x 8" - 24 x 12" x 9" 42" x 16" x 11" - 52" x 16" x 11"