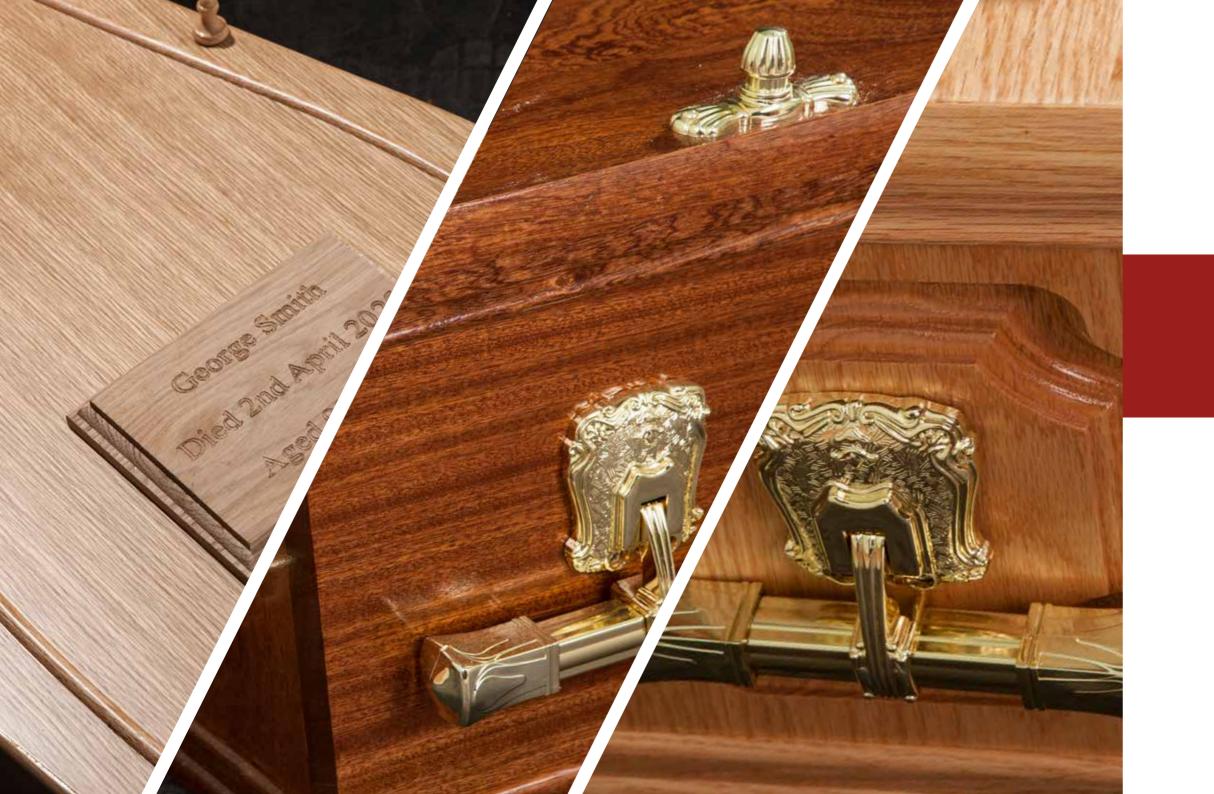

#### Brass Nameplate

4 x 2 solid brass nameplate, available on request.

George Henderson Died 14th May 2015 Aged 99 Years

#### FURNITURE

A diverse selection of coffin furniture, ranging from handles to decorative accents, is available in both metal and plastic materials, catering to various preferences and budget considerations. Whether opting for sleek metallic finishes or lightweight and durable plastic designs, funeral arrangers can find suitable coffin and memorial furniture to complement any style or need. Many products found in this section are available in a choice of finishes – either Electro Brass (EB) or Nickel (NP).