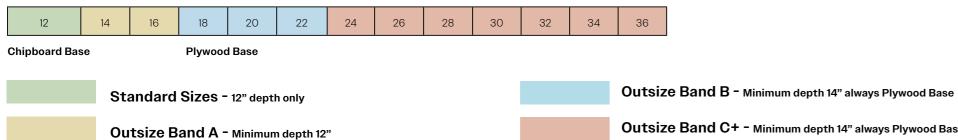

## SIZE CHART

| WIDTH          |           |           |           |           |           |           |           |           |           |
|----------------|-----------|-----------|-----------|-----------|-----------|-----------|-----------|-----------|-----------|
|                | 16 Inches | 18 inches | 20 inches | 22 inches | 24 inches | 26 inches | 28 inches | 30 inches | 32 inches |
| 5 ft 2 inches  | х         | Х         | N/A       |
| 5 ft 5 inches  | N/A       | Х         | х         | х         | N/A       | N/A       | N/A       | N/A       | N/A       |
| 5 ft 8 inches  | N/A       | Х         | Х         | Х         | х         | Х         | Х         | х         | Х         |
| 5 ft 11 inches | N/A       | Х         | х         | х         | х         | х         | Х         | х         | Х         |
| 6 ft 2 inches  | N/A       | Х         | Х         | Х         | х         | Х         | Х         | х         | Х         |
| 6 ft 5 inches  | N/A       | N/A       | х         | х         | х         | х         | х         | x         | Х         |
| 6 ft 8 inches  | N/A       | N/A       | N/A       | Х         | х         | Х         | х         | x         | Х         |
| 6 ft 11 inches | N/A       | N/A       | N/A       | Х         | х         | Х         | Х         | х         | х         |
| 7 ft 2 inches  | N/A       | N/A       | N/A       | х         | x         | х         | Х         | x         | Х         |
| 7 ft 5 inches  | N/A       | N/A       | N/A       | х         | х         | х         | Х         | x         | Х         |

#### DEPTH (inches)

Please note, any requests over 30 inches wide must be manufactured in a Casket shape.

Outsize Band C+ - Minimum depth 14" always Plywood Base