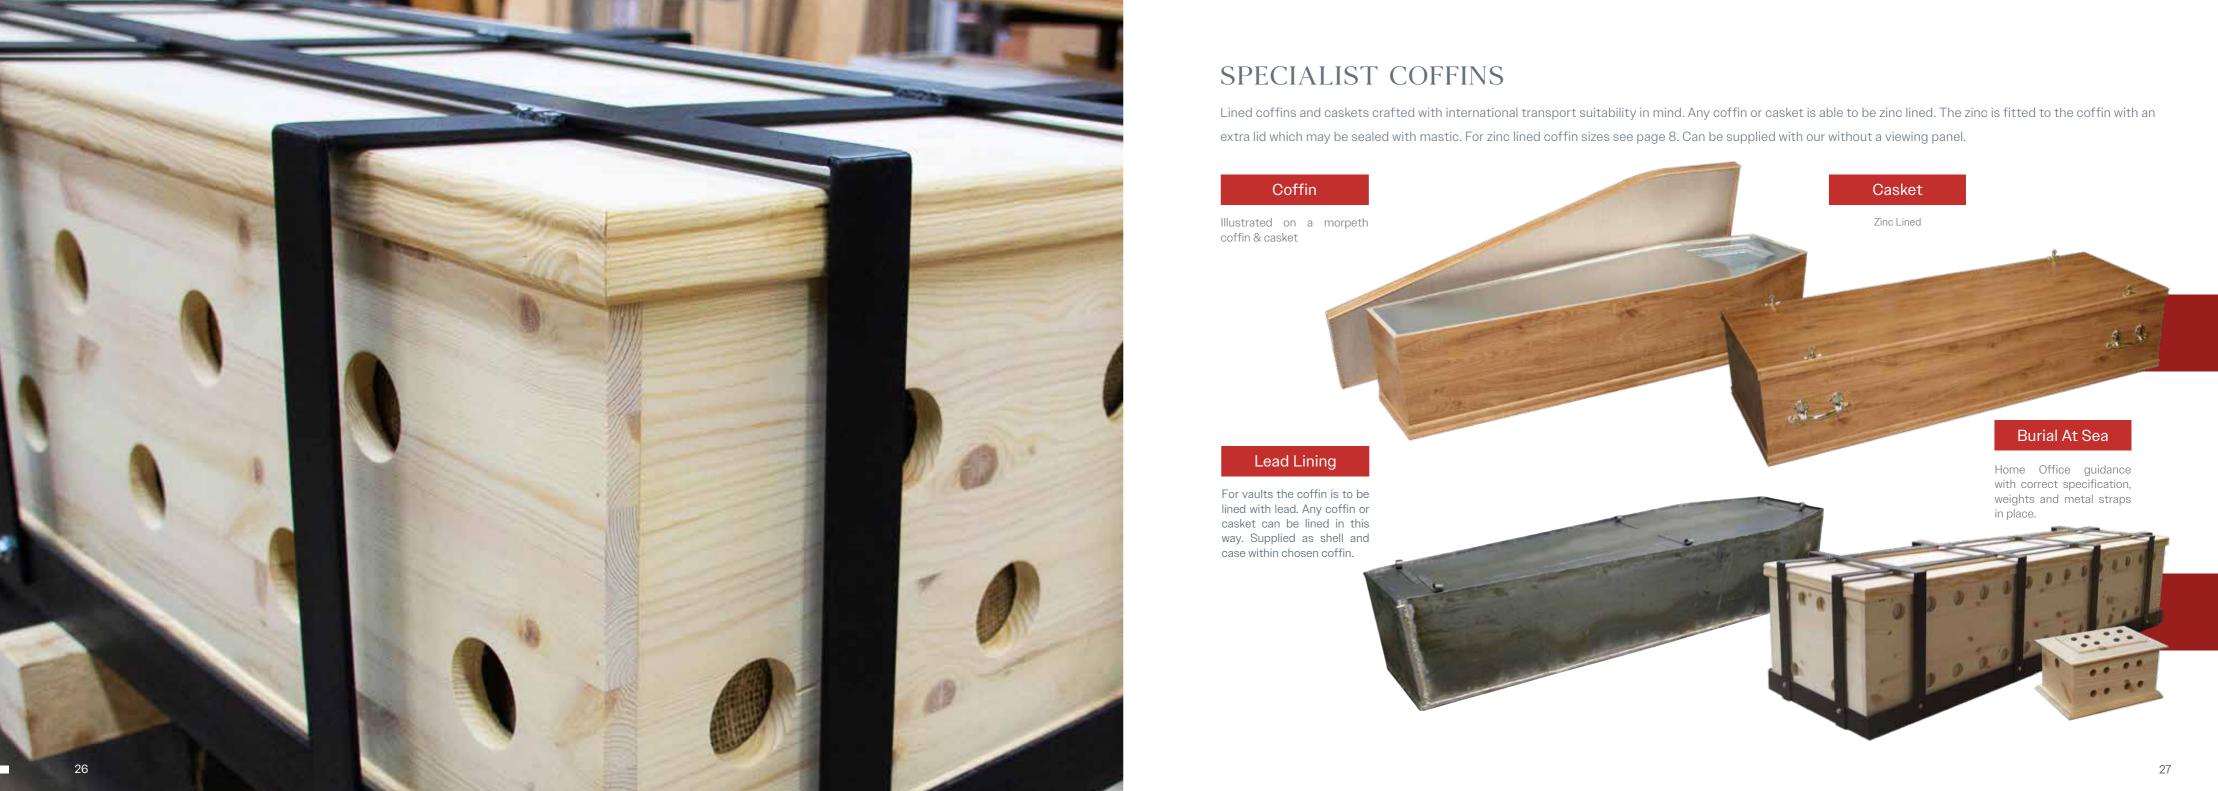

A selection of traditional coffins, manufactured using wood-effects, veneers and solid timbers. They are certified by the Forest Stewardship Council for responsible wood sourcing and carry Funeral Furnishing Manufacturer's Association certification, suitable for cremation and burial, offering a wide choice of internal and external fittings. Represented in this catalogue are our more popular models.