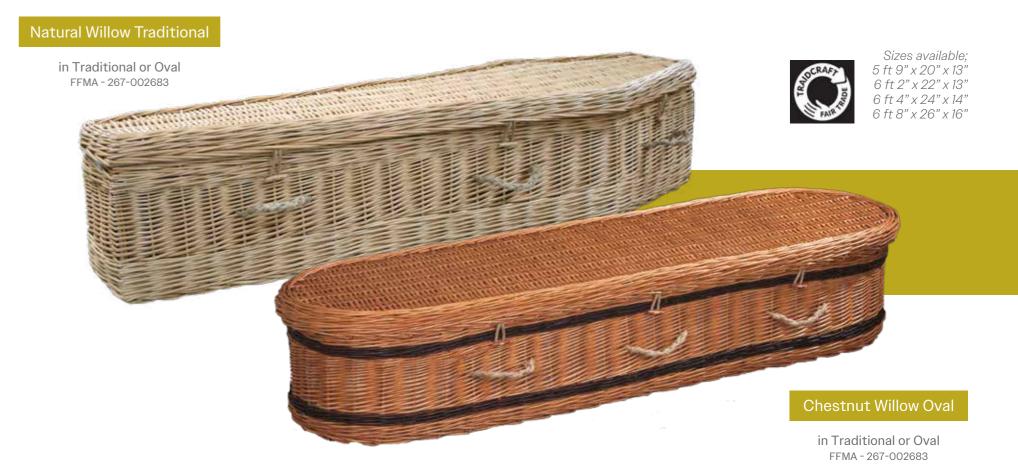

## OASIS WILLOW

Willow canes for these sustainable coffins are sourced from fast-growing trees in China. After 2-3 years of planting, the willow is coppice grown and harvested. The bark is boiled to create a chestnut brown colour, or natural dyes like acacia tree extract are used. Coffins come in various colours, oval or traditional shapes, with rope handles, wooden toggle fastenings, cotton liner, and jute load-bearing handles. They are plastic-free and FFMA certified, with optional engraved wooden plates.

### EWILLOW

in Traditional or Oval FFMA -267-002674 Sizes available; 5 ft 9" x 18" x 13" - Oval, Traditional 6 ft 2" x 22" x 13" - Oval, Traditional 6ft 4" x 24" x 14" - Oval only 6ft 8" x 26" x 16" - Oval only Plastic Free.