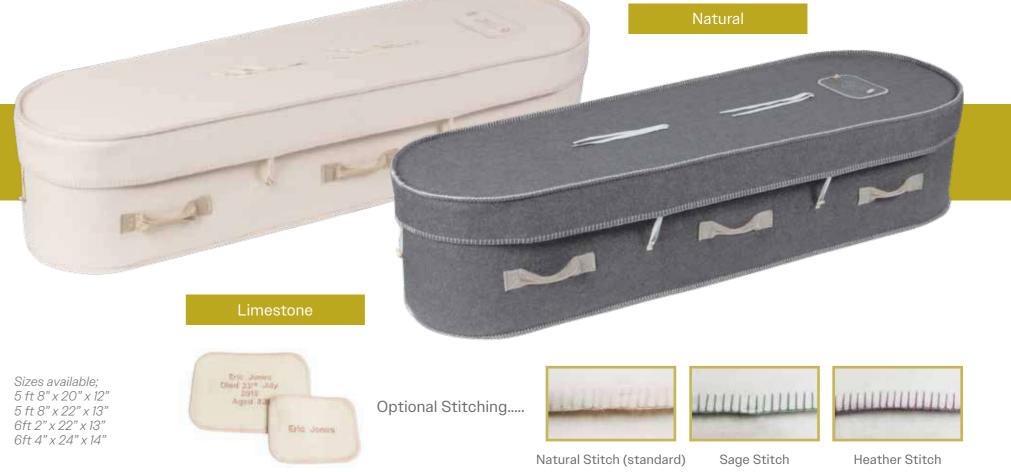

## WOOL

Handmade in Pudsey, West Yorkshire, these coffins are crafted using three British wool fleeces, offering a gentle alternative to traditional wooden coffins. They provide a tactile experience and are light enough to be carried by one person. The woollen outer layer is carefully fitted around a cardboard frame, reinforced with an MDF base for stability. These coffins are available in Natural (White) or Limestone (Grey) and feature a soft woollen wadding for the mattress base. They are lined with cotton, edged with jute, and completed with a covered pillow. The exterior is finished with blanket stitch detail, complemented by jute handles and simple wooden toggle fastenings. Each coffin is personalised with an embroidered nameplate (pictured).

Sizes available - 5ft 8" x 20" x 13" - 6ft x 20" x 13" - 6ft 4" x 22" x 14"