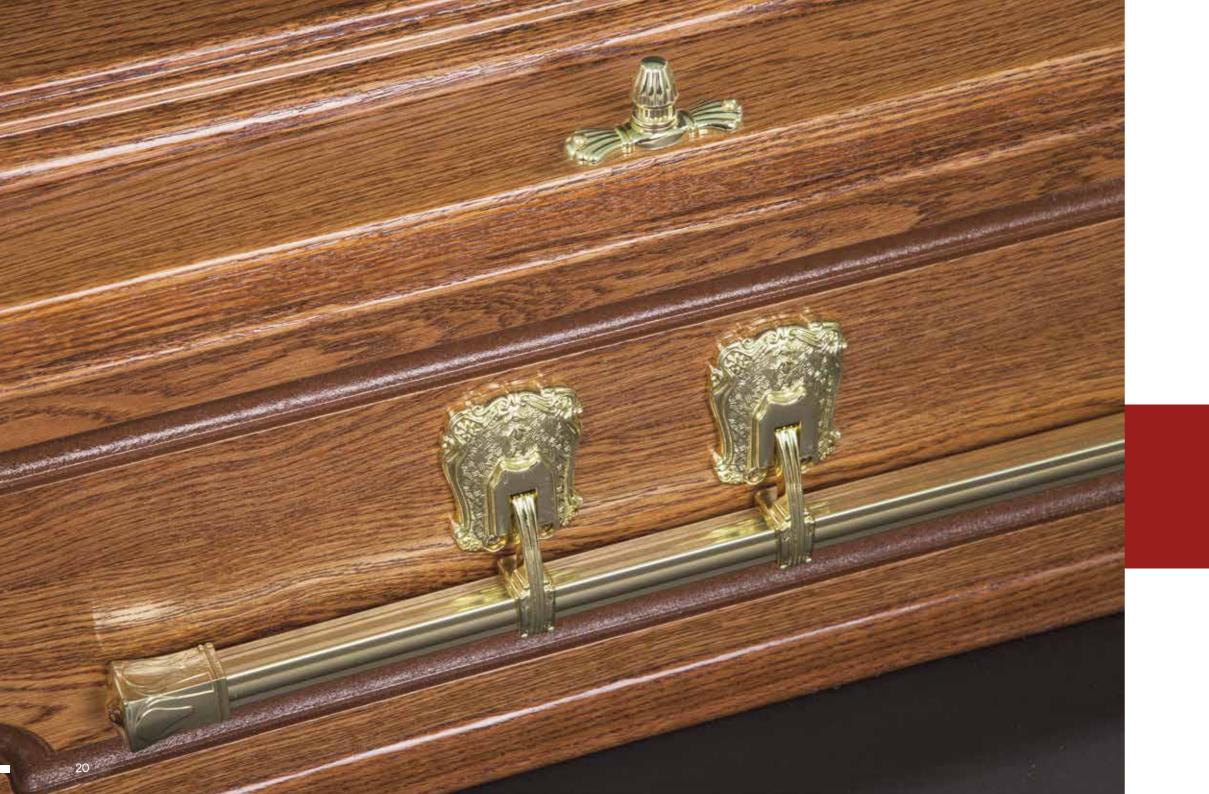

Solids - Solid wood coffins, crafted directly from sustainable forest timber, exhibit unique grain patterns and colours. Meticulously made with furniture-grade woods like oak and redwood, they offer various styles, including plain, premium raised lids, deep panel sides, with butt or mitre joints. A luxurious Italian range with hand-carved details is also available, as well as a range of sustainable woodland options.