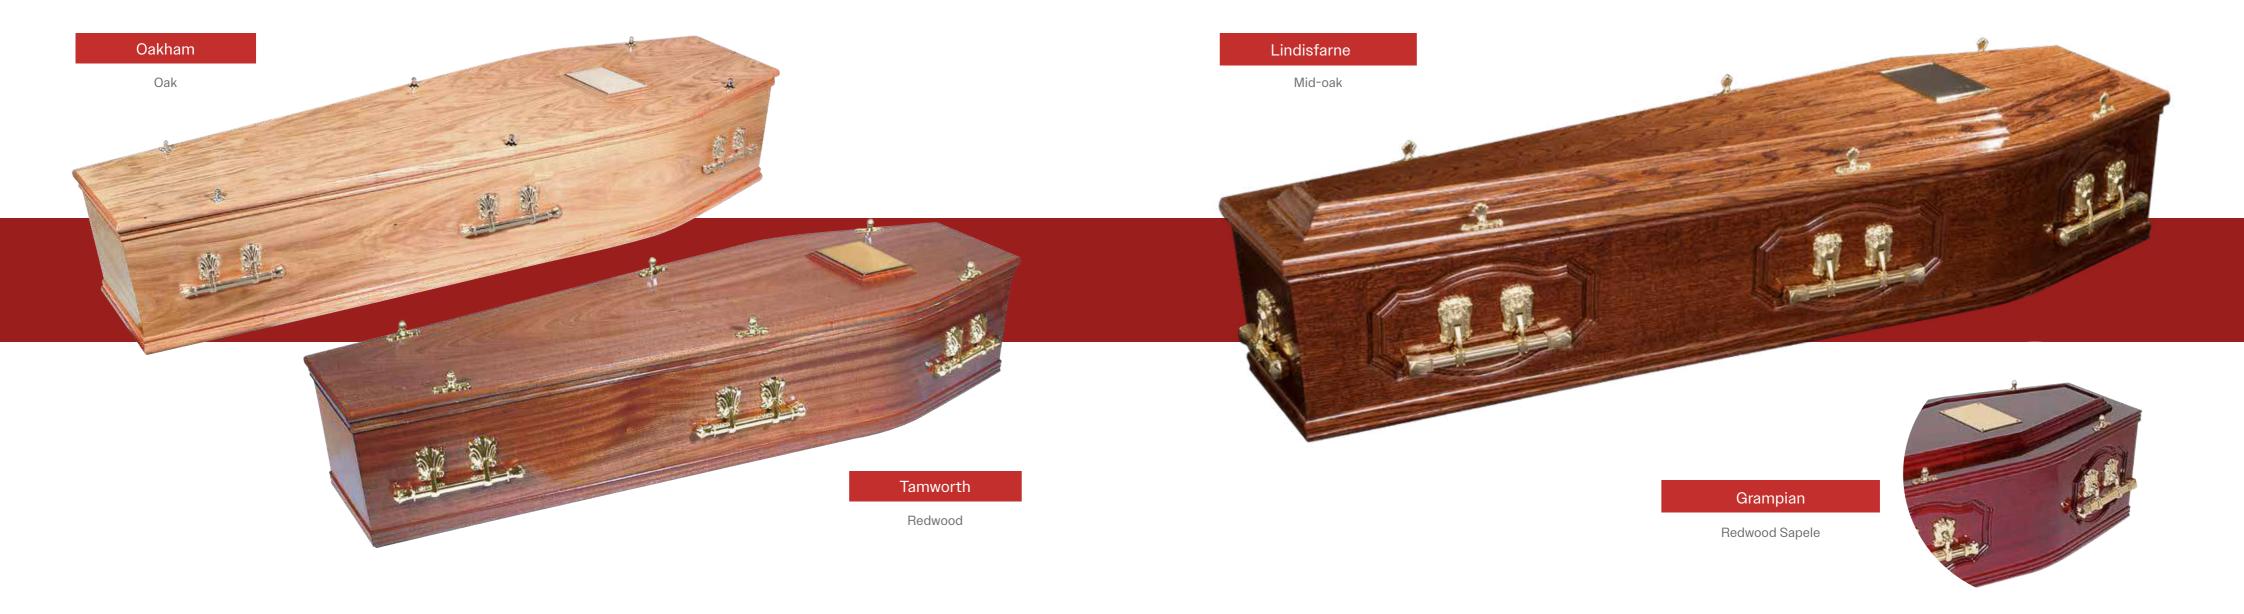

A selection of traditional coffins, manufactured using wood-effects, veneers and solid timbers. They are certified by the Forest Stewardship Council for responsible wood sourcing and carry Funeral Furnishing Manufacturer's Association certification, suitable for cremation and burial, offering a wide choice of internal and external fittings. Represented in this catalogue are our more popular models.

Solids - Solid wood coffins, crafted directly from sustainable forest timber, exhibit unique grain patterns and colours. Meticulously made with furniture-grade woods like oak and redwood, they offer various styles, including plain, premium raised lids, deep panel sides, with butt or mitre joints. A luxurious Italian range with hand-carved details is also available, as well as a range of sustainable woodland options.