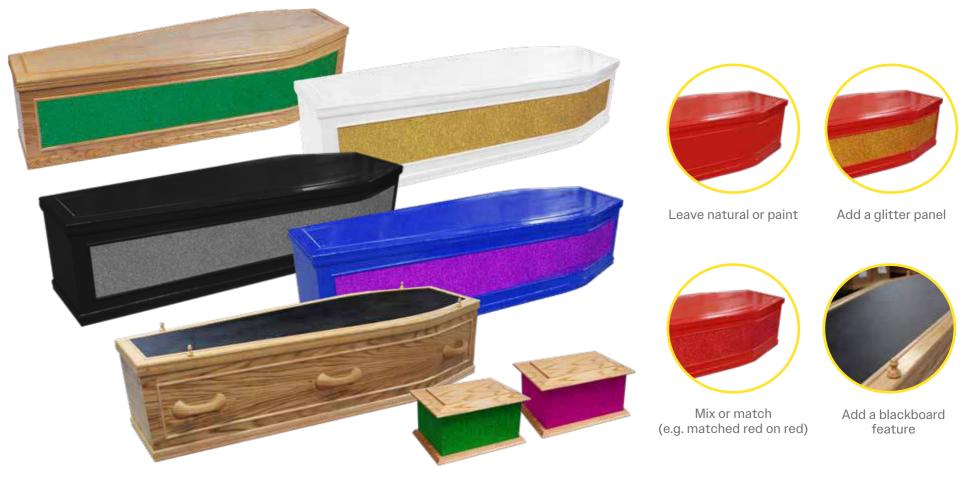

#### **EXPRESSIONS PANELS**

Personalise any funeral by mixing and matching a range of colour choices, by painting the coffin a particular colour, or leaving it in its natural wood. A glitter or blackboard panel can then be added onto the side panel creating a visually stunning piece of art. The coffin is based on our current Whitby; an oak veneer style coffin with veneered matching moulds and a half round mould on the lid and sides. See page 81 for glitter colours. *For sizes see page 8.* 