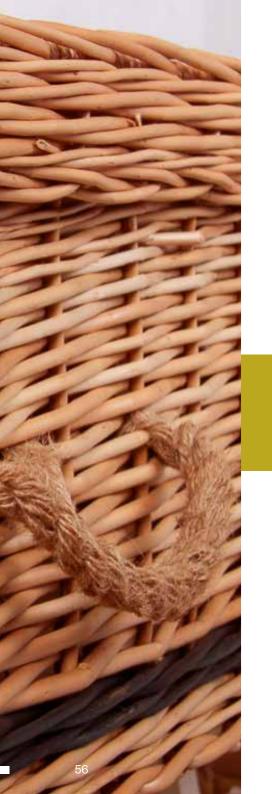

## OASIS WILLOW

Willow canes for these sustainable coffins are sourced from fast-growing trees in China. After 2-3 years of planting, the willow is coppice grown and harvested. The bark is boiled to create a chestnut brown colour, or natural dyes like acacia tree extract are used. Coffins come in various colours, oval or traditional shapes, with rope handles, wooden toggle fastenings, cotton liner, and jute load-bearing handles. They are plastic-free and FFMA certified, with optional engraved wooden plates.

## ENGLISH WILLOW

Willow growing in the U. K. is now limited to the Somerset Levels. Willow coffins can be crafted using various types, including barked, buff, white, steamed, and dyed willow, or a combination. Only willow grown on Musgrove Willows farm is used, ensuring quality control. All coffins are available in Oval or Traditional Shapes with six Willow or Rope handles. Bases can be woven for Green Woodland burial sites or flat Ply for cremation and burial, without using glue or nails in the weaving process. They are FFMA-approved, with load-bearing bases and handles. Coffins weaved to order.