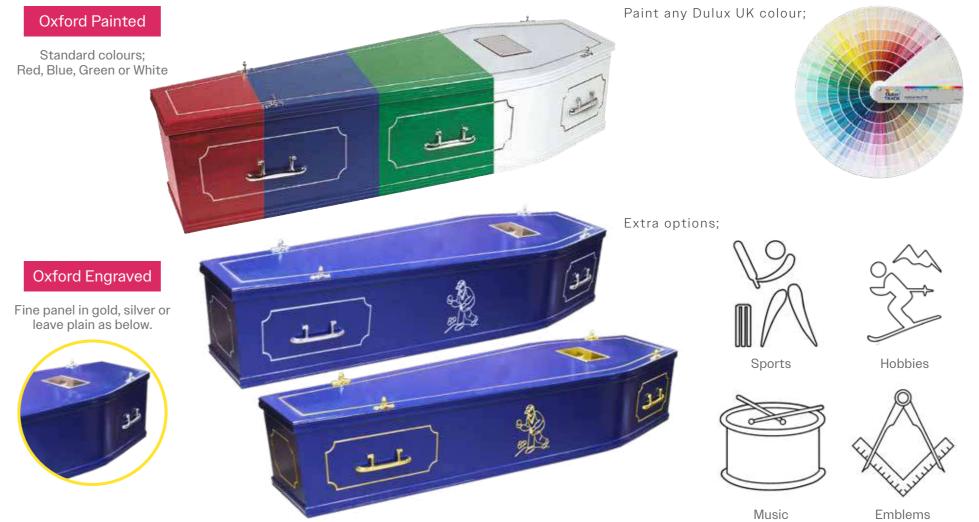

### EXPRESSIONS PAINTED & ENGRAVED

For a simpler way to personalise a coffin, choose to have it any colour, expertly sprayed in any Dulux paint. Based on our Oxford, an oak style veneer coffin with or without fine panel detailing, you can also choose any illustrated logo to engrave. The logo is produced digitally to approve before manufacture. *For sizes see page 8. FFMA - 267-000020.* 