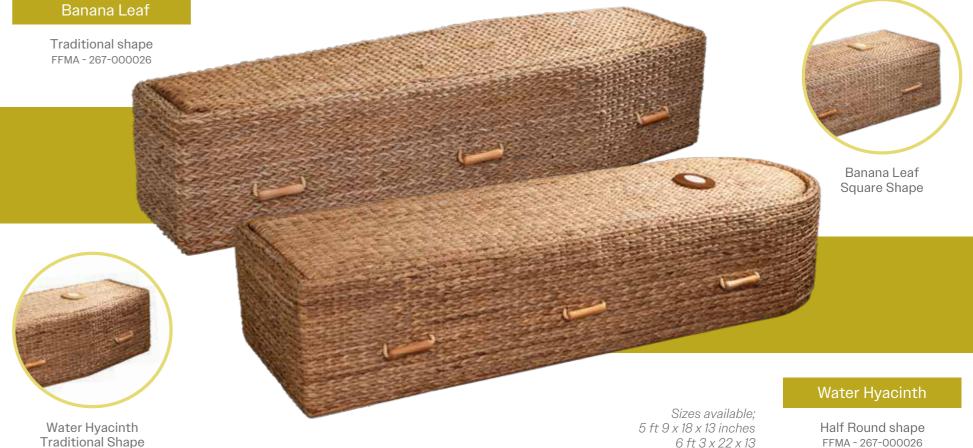

## WATER HYACINTH & BANANA LEAF

Water Hyacinth, a fast-growing aquatic plant known as the 'golden plant,' forms dense mats on water surfaces. Its stems are harvested, dried, and woven around a frame to create Water Hyacinth Coffins. These coffins are fully biodegradable and feature bespoke wood toggle handles and hand-carved wooden screw pegs. They come in traditional or half-round shapes and include an unbleached calico lining. Personalised nameplates and footplates available.

Banana Leaf, sustainably sourced as it grows freely, is used for coffins. Strips of bark from the banana tree trunk are dried and transformed into fine rope. Woven onto a sturdy timber frame, Banana Leaf Coffins are fully biodegradable. They also feature bespoke wood toggle handles, hand-carved wooden screw pegs, and come in traditional or square shapes. Unbleached calico lining is included, and personalised nameplates and footplates available.

6 ft 3 x 22 x 13