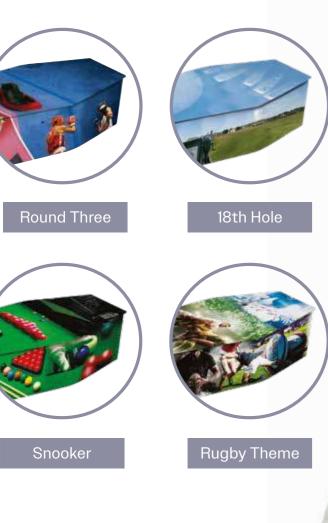

#### SPORTING LIFE

Many of the requests that utilise the design service reflect a sporting passion, and sporting and team coffins remain some of the more popular designs. Through flags and motifs the design can reference national teams, and in the event of wanting to include a specific club, with permission being requested on your behalf. All designs can be personalised.