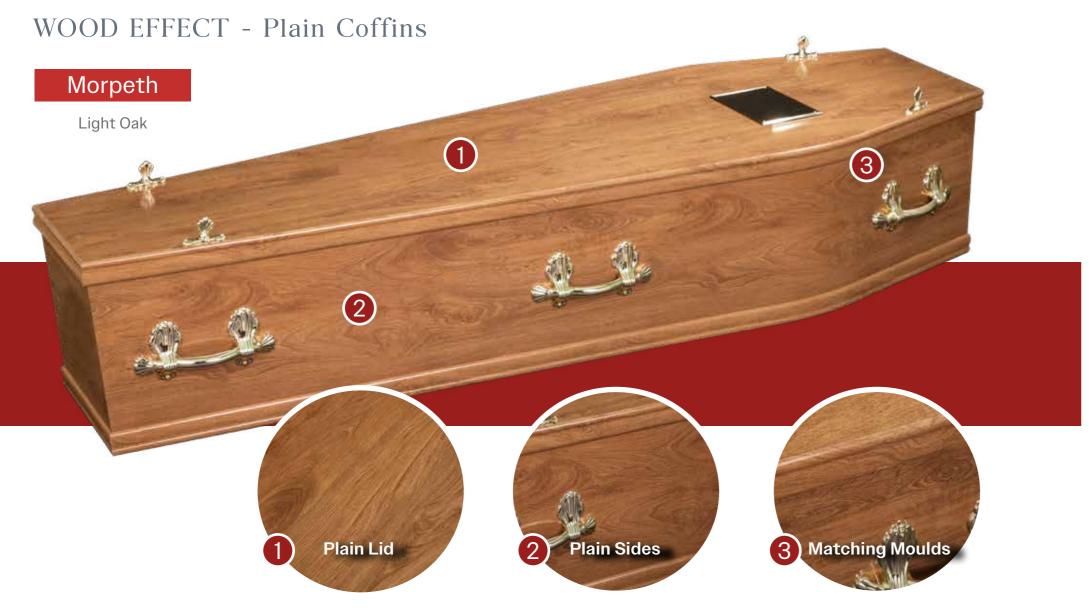

Wood Effects - Also known as 'foil' or 'laminate wood,' these coffins imitate specific timber species using MDF or chipboard, many featuring a polished finish achieved by applying a range of printed wood effect paper. The coffins come in various styles, including plain, raised lids, embossed sides, and panels of different depths, with different wood effect options such as light oak, limed oak, elm effect and mahogany. They are considered cost-effective options.

### WOOD EFFECT - Plain Coffin variations....