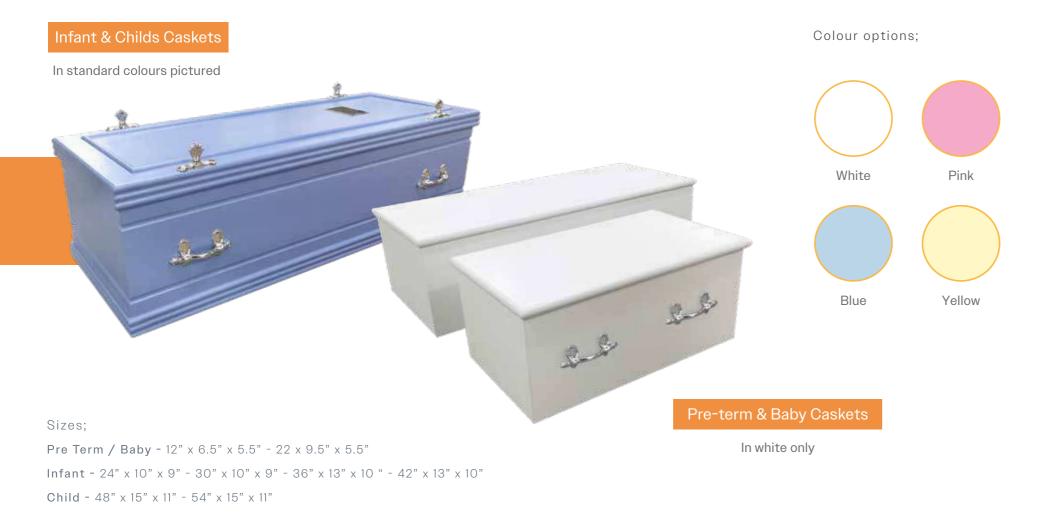

### HEARTWOOD PRE-TERM, BABY, INFANT & CHILDS

Every Heartwood coffin is hand finished in our factory with care. Pre-term and baby caskets come in purest white, whilst infant and children's sizes are available in an additional three soft pastel colours. These traditional style caskets are made using a real wood veneer laminated onto FSC certified chipboard, hand finished traditional veneer caskets, made in our factory with great care.