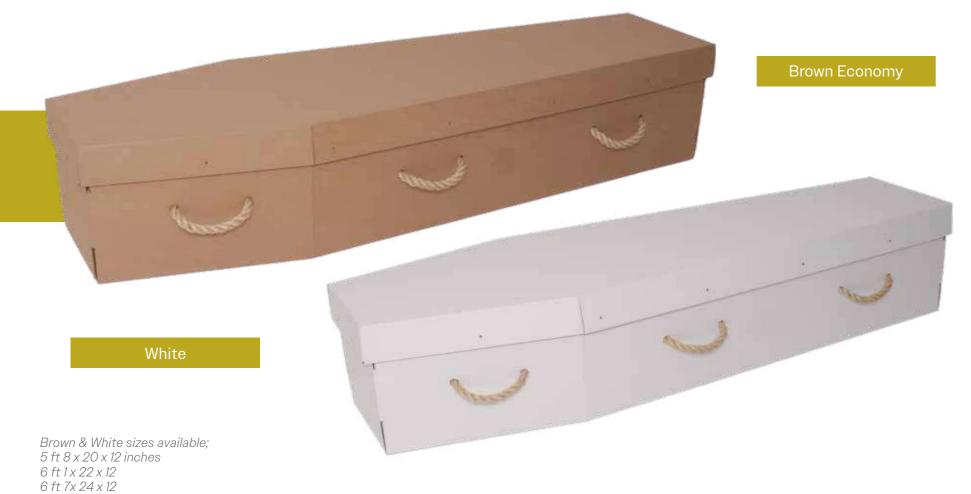

## CARDBOARD

Cardboard coffins, known for their strength, sturdiness, and lightweight nature, offer a practical and sustainable option for handling and cremation. These coffins have received FFMA approval, ensuring their safety during handling and cremation processes. To maintain a high standard, the Cardboard Coffin is lined with cremfilm as a standard feature. Additionally, a cardboard pillow is included, ensuring that even in their eco-conscious design, these coffins offer comfort and respect for the departed. FFMA - 232-000005.

### EWILLOW

in Traditional or Oval FFMA -267-002674 Sizes available; 5 ft 9" x 18" x 13" - Oval, Traditional 6 ft 2" x 22" x 13" - Oval, Traditional 6ft 4" x 24" x 14" - Oval only 6ft 8" x 26" x 16" - Oval only Plastic Free.