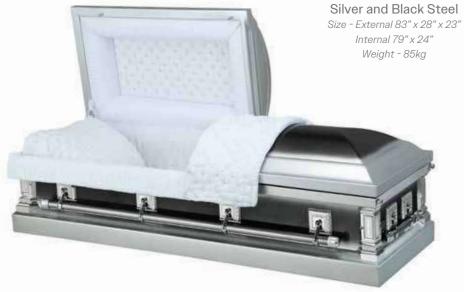

old Brushed Steel Size - External 83" x 28" x 23" Internal 79" x 24" Weight - 85kg

For full detail and more styles visit - WWW.GUARDIANCASKETS.CO.UK

Coral Jewel

Lilac Finish Size - External 83" x 28" x 23" Internal 79" x 23" Weight - 89kg



### Optional Extras

#### Brass Nameplate

4 x 2 solid brass nameplate, available on request.

George Henderson Died 14th May 2015 Aged 99 Years

#### Premium Flat Crucifix

25cmx12 available in gold or silver.



## 18-gauge Steel



#### Stella Quartz

Bronze Antique Brushed Steel Size - External 83" x 28" x 23" Internal 82" x 26" Weight - 89kg

#### Churchill

**Tiger-eye Steel** Size - External 86" x 31" x 23" Internal 84" x 28" Weight - 97kg



For full stock detail and more styles visit - WWW.GUARDIANCASKETS.CO.UK

Indigo

### 18-gauge Steel



#### Nightfall Silver

Size - External 83" x 28" x 23"

#### Sunstone

Light Orchid Steel Size - External 83" x 28" x 23" Internal 79" x 23" Weight - 84kg



#### Topaz

Sandstone Steel Size - External 83" x 28" x 23" Internal 79" x 23" Weight - 84kg



# Dynasty Sandstone Steel Size - External 83" x 28" x 23" Internal 79" x 24" Weight - 85kg

#### Eternal Rose

White with Rose Steel Size - External 83" x 28" x 23" Internal 79" x 24" Weight - 85kg



#### Mercedes

Rose with White Steel Size - External 83" x 28" x 23" Internal 79" x 24" Weight - 85kg



#### 18-gauge Steel Amethyst Twilight Apollo Silver Apollo White Plum Purple Steel Pristine Silver Steel Pristine White Steel Size - External 83" x 28" x 23" Size - External 83" x 28" x 23" Size - External 83" x 28" x 23" Internal 79" x 2