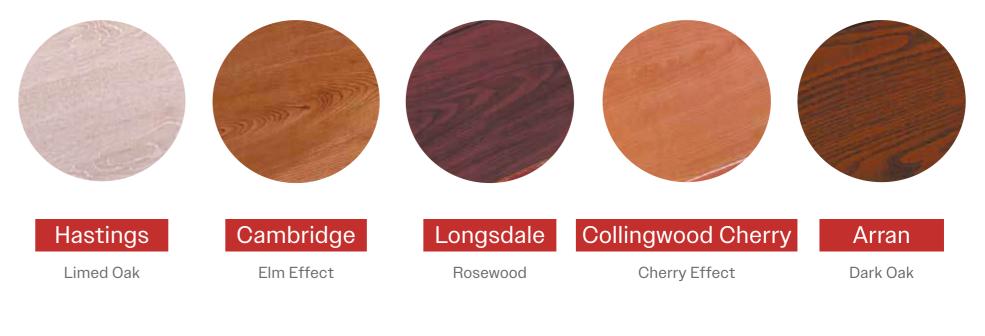

Wood Effects - Also known as 'foil' or 'laminate wood,' these coffins imitate specific timber species using MDF or chipboard, many featuring a polished finish achieved by applying a range of printed wood effect paper. The coffins come in various styles, including plain, raised lids, embossed sides, and panels of different depths, with different wood effect options such as light oak, limed oak, elm effect and mahogany. They are considered cost-effective options.

## WOOD-EFFECT COFFINS

FFMA - 267-000018

For sizes see page 8