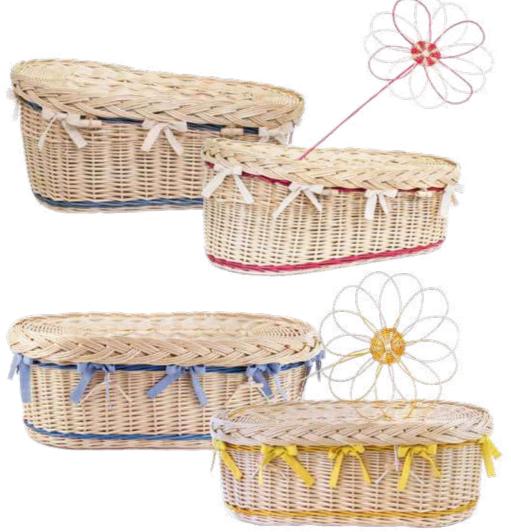

#### OASIS CHILD'S WILLOW

Hand-crafted in Bangladesh onto a frame made from locally sourced bamboo, the willow for this Oasis children's coffin comes from managed sustainable sources in the willow town of Linyi in the Shandong province of China. This beautifully simple, sturdy, plastic free coffin is carefully handwoven piece by piece. Its curved oval shape gives this natural coffin a softer appearance. Manufactured under Fair Trade conditions, following the 10 Principles of Fair Trade.

#### Childs Willow

Oval shape

Sizes;

12" x 7" x 8" - 24 x 12" x 9" 42" x 16" x 11" - 52" x 16" x 11"