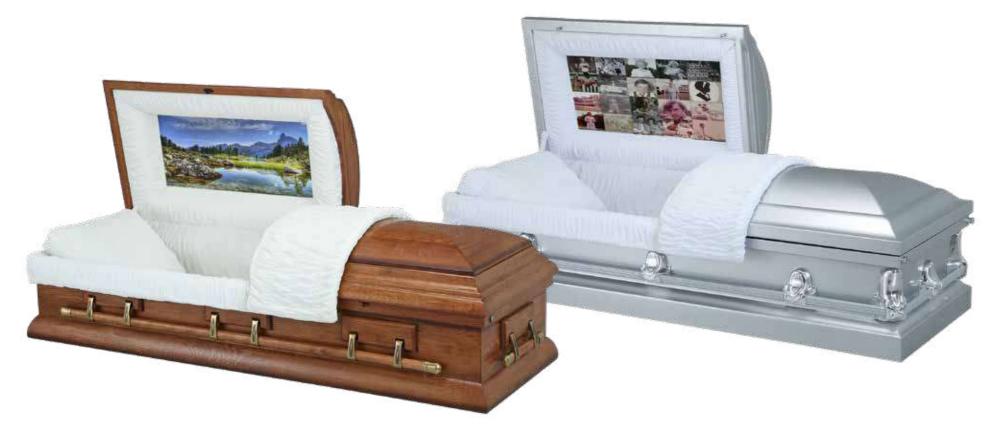

A selection of traditional coffins, manufactured using wood-effects, veneers and solid timbers. They are certified by the Forest Stewardship Council for responsible wood sourcing and carry Funeral Furnishing Manufacturer's Association certification, suitable for cremation and burial, offering a wide choice of internal and external fittings. Represented in this catalogue are our more popular models.

Solids - Solid wood coffins, crafted directly from sustainable forest timber, exhibit unique grain patterns and colours. Meticulously made with furniture-grade woods like oak and redwood, they offer various styles, including plain, premium raised lids, deep panel sides, with butt or mitre joints. A luxurious Italian range with hand-carved details is also available, as well as a range of sustainable woodland options.

Wood Effects - Also known as 'foil' or 'laminate wood,' these coffins imitate specific timber species using MDF or chipboard, many featuring a polished finish achieved by applying a range of printed wood effect paper. The coffins come in various styles, including plain, raised lids, embossed sides, and panels of different depths, with different wood effect options such as light oak, limed oak, elm effect and mahogany. They are considered cost-effective options.