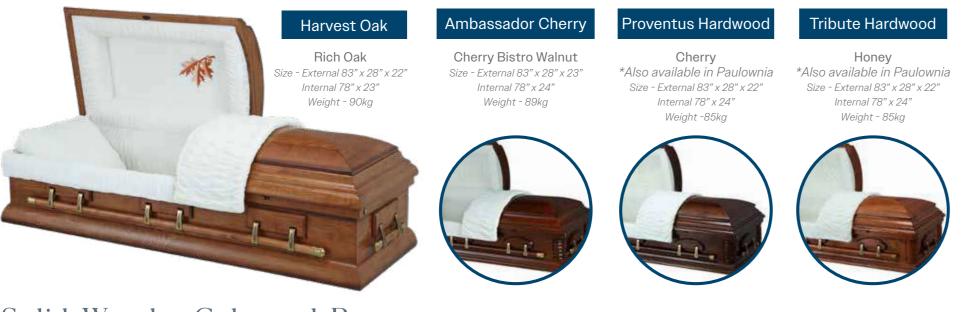

A selection of traditional coffins, manufactured using wood-effects, veneers and solid timbers. They are certified by the Forest Stewardship Council for responsible wood sourcing and carry Funeral Furnishing Manufacturer's Association certification, suitable for cremation and burial, offering a wide choice of internal and external fittings. Represented in this catalogue are our more popular models.

Solids - Solid wood coffins, crafted directly from sustainable forest timber, exhibit unique grain patterns and colours. Meticulously made with furniture-grade woods like oak and redwood, they offer various styles, including plain, premium raised lids, deep panel sides, with butt or mitre joints. A luxurious Italian range with hand-carved details is also available, as well as a range of sustainable woodland options.

## SOLID COFFINS

FFMA - 267-000090

SOLID - Deep panels, sides and ends and a raised lid

### SOLID - Panel sides an a raised lid

For sizes see page 8

### SOLID - Raised lids only

Redwood

### SOLID - Plain lid, side & ends