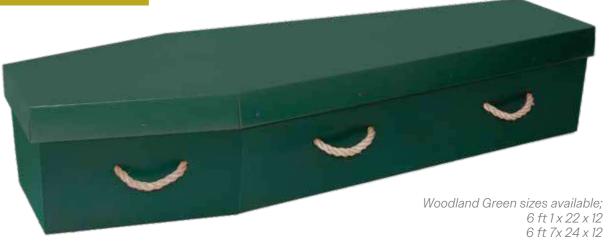

Solids - Solid wood coffins, crafted directly from sustainable forest timber, exhibit unique grain patterns and colours. Meticulously made with furniture-grade woods like oak and redwood, they offer various styles, including plain, premium raised lids, deep panel sides, with butt or mitre joints. A luxurious Italian range with hand-carved details is also available, as well as a range of sustainable woodland options.